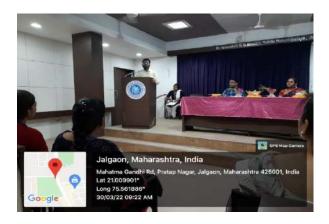

## Lecture report on Personality Development & Time Management

Department of Commerce arranged online lecture on 27 th January 2021 for the F. Y. B. Com students, on the topic of "Personality Development & Time Management". Prof.Jayant P. Neve Faculty member of our college was the speaker of lecture.

Mr. Jayant Neve Interacted with the students and following Points were Addressed.

- Importance of time
- How time Affects person's life.
- How to effectively manage time.
- How to set a goal in life.
- What steps should be taken to achieved set the goals.
- Never to give up attitude.

about 52 students participated in this program and they also asked some questions on concern topic & Mr. Jayant Neve has clarified all difficulties of students. Thus, a very informative knowledge was given to the student in this Program.