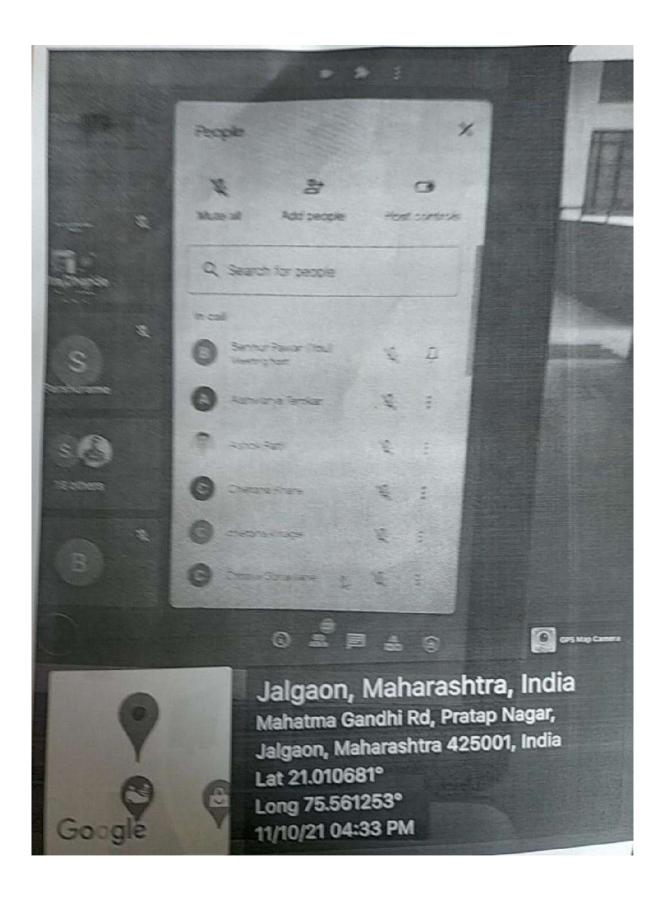

# Lecture Report on Interview Techniques

Department of Commerce Conducted a guest lecture on "Interview Techniques" by CA. Diksha Bharwani on 12<sup>th</sup> February from 10:30 am to 11:30 am in the conference hall. The lecture was organized for enhancing and improving student's skills regarding job interviews and placements.

The speaker shared with us her professional experience and her journey in the Corporate World. Since the session was focused on placement interview, she also touched upon how to qualify in group discussion session which most of the Corporates conduct during placement drives. She then divided the students in a group of 8 and Group Discussion was conducted to evaluate the students on content, group behavior and leadership skills thereby pointing out generally committed errors.

Nearly 101 students of T.Y B.COM, program participated in the seminar. It was a very informative session for all the students as they got to learn the job interview skills like teamwork, professionalism, research, problem-solving, and many others. The Job Interview Skills session was fruitful for the students and will definitely prove to be productive in the future.