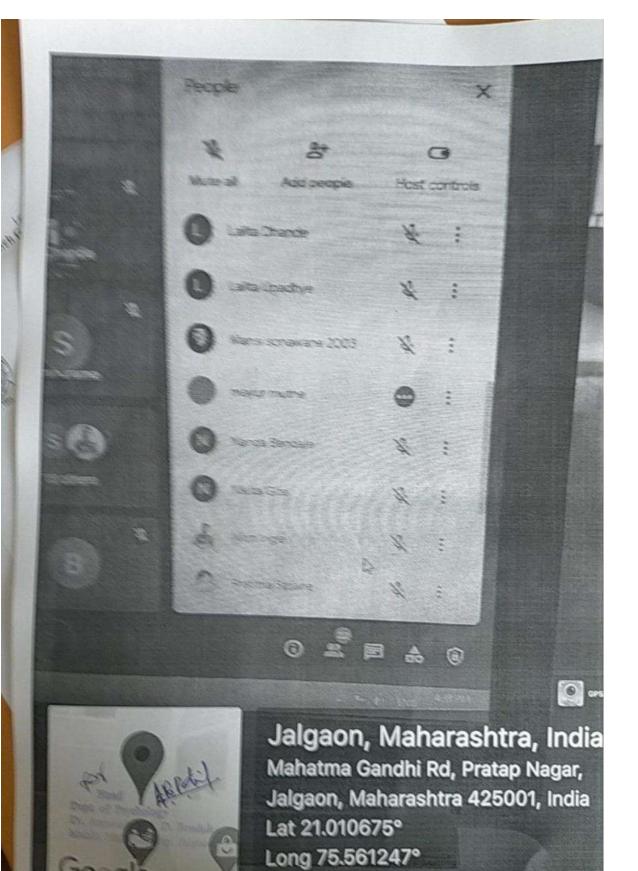

## Lecture report on Personality Development & Time Management

Department of Commerce arranged online lecture on 27 th January 2021 for the F. Y. B. Com students, on the topic of "Personality Development & Time Management". Prof.Jayant P. Neve Faculty member of our college was the speaker of lecture.

Mr. Jayant Neve Interacted with the students and following Points were Addressed.

- Importance of time
- How time Affects person's life.
- How to effectively manage time.
- How to set a goal in life.
- What steps should be taken to achieved set the goals.
- Never to give up attitude.

about 52 students participated in this program and they also asked some questions on concern topic & Mr. Jayant Neve has clarified all difficulties of students. Thus, a very informative knowledge was given to the student in this Program.