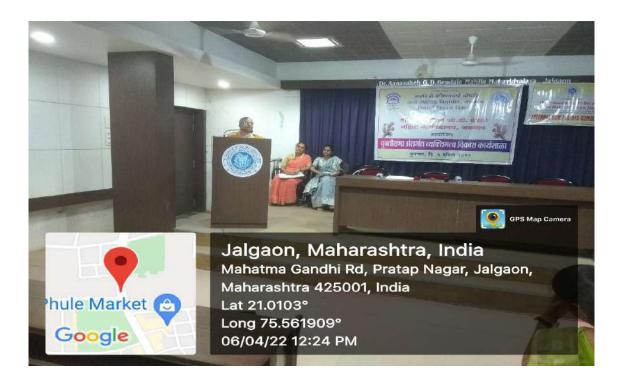

### **Report of Activity**

Name of activity: Workshop on "Personality Development"

**Date of activity** : 6<sup>th</sup> April 2022

Venue : Dr. A. G. D. Bendale Mahila Mahavidyalaya, Jalgaon

No. of Participants: 62

### **Brief summary of programme:**

In collaboration with Student Development Department of KBC North Maharashtra University and Yuvati Sabha of college jointly organized the Workshop on Personality Development. Total 62 students from various colleges participated in workshop.

The speaker **Dr. Shubhada Kulkarni** said good personality impacts on one's communication skills, it develops self-confidence, self-esteem. Second **Devadatta Gokhale** correlate different Forts with personality aspects such as forsightness, time management, planning. In third session **Advocate Dr. Mangala Thombare**, Ex. Joint Secretary, Law & Judiciary Department, Government of Maharashtra delivered a lecture on the topic 'Women Harassment'. In her lecture she put the light on the concept 'Harassment'. She talked about why it happens, its causes, roots and how we can stop it at our level. She has given few examples of harassment so that students can aware and understand the nature of harassment and how they can face if unwanted situation occurs. In fourth session Gynecologist **Dr. Sonal Ingale** gave the valuable information about improvement of health for good personality. She said for good personality diet should be healthy, Yoga and exercise is necessary.