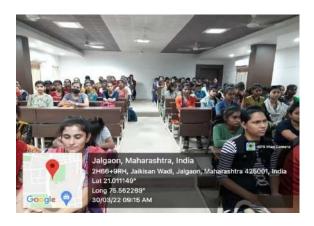

# Lecture Report on Interview Techniques

Department of Commerce Conducted a guest lecture on "Interview Techniques" by CA. Diksha Bharwani on 12<sup>th</sup> February from 10:30 am to 11:30 am in the conference hall. The lecture was organized for enhancing and improving student's skills regarding job interviews and placements.

The speaker shared with us her professional experience and her journey in the Corporate World. Since the session was focused on placement interview, she also touched upon how to qualify in group discussion session which most of the Corporates conduct during placement drives. She then divided the students in a group of 8 and Group Discussion was conducted to evaluate the students on content, group behavior and leadership skills thereby pointing out generally committed errors.

Nearly 101 students of T.Y B.COM, program participated in the seminar. It was a very informative session for all the students as they got to learn the job interview skills like teamwork, professionalism, research, problem-solving, and many others. The Job Interview Skills session was fruitful for the students and will definitely prove to be productive in the future.