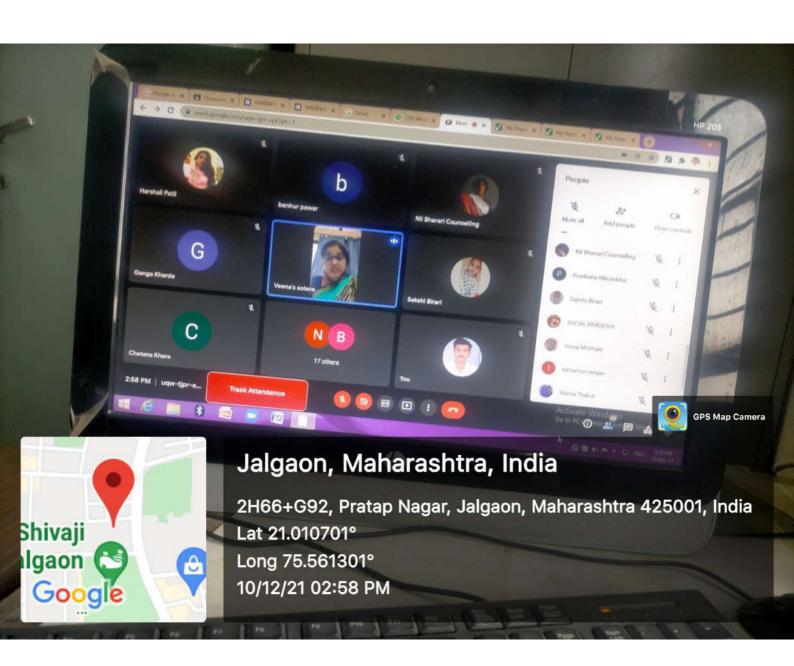

### Department of Psychology Report of Guest lecture

Psychology department and IQAC jointly arranged a guest lecture on 04th May 2022.

- The subject of lecture was "Stress Management"
- ❖ The guest speaker was Dr. Milind Bachute (Associate Professor, R. C. Patel Arts, Sci, Com, College. Shirpur)
- ❖ Initially in his lecture he has explained the nature of stress and how it is related with the human beings day to day life.
- So also he talked on various causes and symptoms of stress with illustrations.
- ❖ In his lecture he has arranged some online activities also and explained the concept of stress management with the help of power point presentation.
- Eventually he has given some practical tips to manage stress.
- Total fifteen participants were attended this lecture.

Head of the department
Dr. Annasaheb G. D. Bendale
Mak T. Makawidyalaw (algaon

| Attendance for:Dr.Bachute | Departmental program |           |                                              |                     |
|---------------------------|----------------------|-----------|----------------------------------------------|---------------------|
| Date:                     | "2022-05-04"         | "Time:"   | "14:52"                                      | "Meet ID:"          |
|                           |                      | SANCE ONL |                                              | STATE OF A STATE OF |
| Names                     | "2022-05-04"         | "Email"   | "Comment                                     | "Arrival time"      |
| Dr.Milind Bachute         | " ~ "                | 1111      | 11.11                                        | "14:57"             |
| Shyamkant Baviskar        | " <b>/</b> "         | IIII      | 1111                                         | "16:35"             |
| Nil Bharari Counselling   | " • "                | 1111      | nu de la | "14:58"             |
| Payal Jagtap              | " 🗸 "                | 1111      | H.II                                         | "16:33"             |
| Gayatri Keralekar         | " 🗸 "                | IIII      | ***                                          | "16:33"             |
| Marathe Mayuri            | " 🗸 "                | 1111      | 1111                                         | "16:34"             |
| Nilima Mendki             | " 🗸 "                | m         | 1111                                         | "16:35"             |
| Dipika Nilam              | " 🗸 "                | 1111      | m                                            | "16:34"             |
| Ashok Patil               | " <b>~</b> "         | 1111      | 1111                                         | "14:58"             |
| Komal Patil               | " <b>/</b> "         | 1111      | IIII                                         | "16:34"             |
| Prof.Dr.V.J Patil         | " / "                | m         | II II                                        | "14:56"             |
| Benhur Pawar              | " 🗸 "                | 1111      | 1111                                         | "14:52"             |
| Vikas Wagh                | " 🗸 "                | 1111      | uu                                           | "14:58"             |
| Manoj Wankhede            | " <b>/</b> "         | 1111      | 0.0                                          | "14:58"             |
| निलेश पंढरीनाथ अहिरे      | " <b>~</b> "         | 1111      | 1111                                         | "16:35"             |

Help/more info: © Google Meet Attendance "https://tinyurl.com/y5peu3nk" https://tinyurl.com/y6k2yqts

ABRAIT PSYChology

\_\_\_\_\_\_