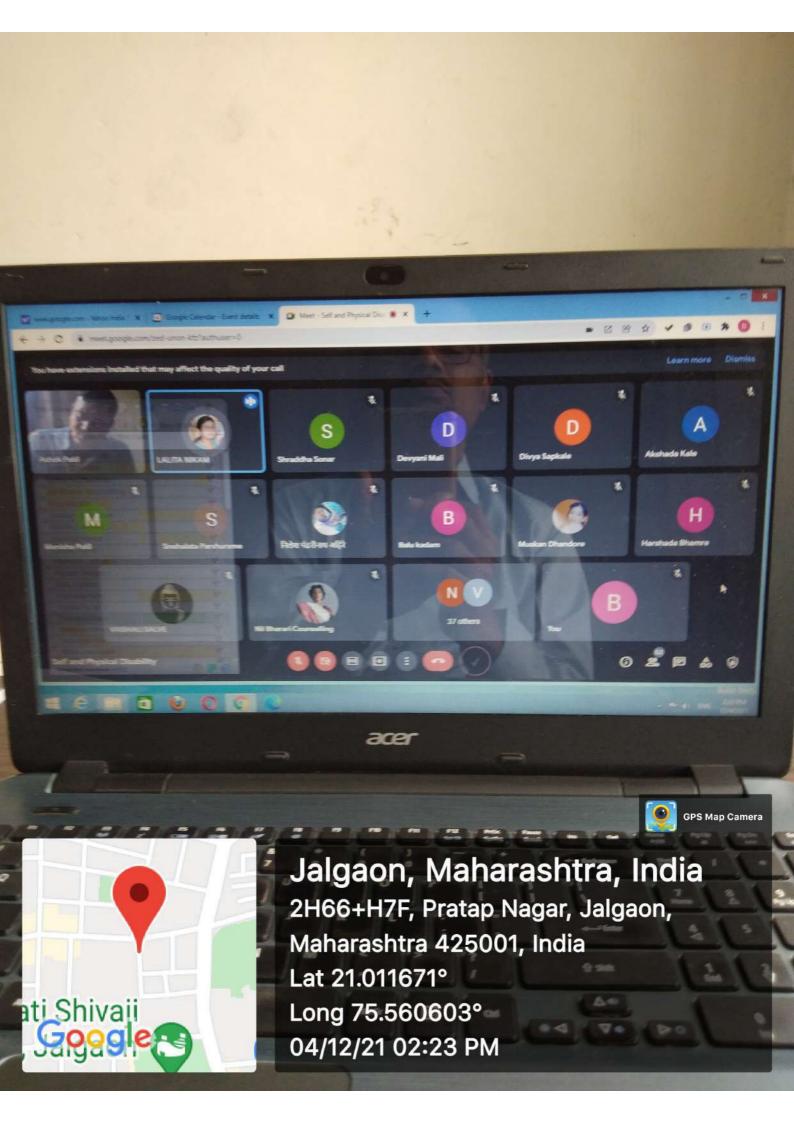

### Department of Psychology Report of Guest lecture

Psychology department and IQAC jointly arranged a guest lecture on 04th May 2022.

- The subject of lecture was "Stress Management"
- ❖ The guest speaker was Dr. Milind Bachute (Associate Professor, R. C. Patel Arts, Sci, Com, College. Shirpur)
- ❖ Initially in his lecture he has explained the nature of stress and how it is related with the human beings day to day life.
- So also he talked on various causes and symptoms of stress with illustrations.
- ❖ In his lecture he has arranged some online activities also and explained the concept of stress management with the help of power point presentation.
- Eventually he has given some practical tips to manage stress.
- Total fifteen participants were attended this lecture.

Head of the department
Dr. Annasaheb G. D. Bendale
Mak T. Makawidyalaw (algaon

| Attendance for:Dr.Bachute | Departmental program |           |                                              |                     |
|---------------------------|----------------------|-----------|----------------------------------------------|---------------------|
| Date:                     | "2022-05-04"         | "Time:"   | "14:52"                                      | "Meet ID:"          |
|                           |                      | SANCE ONL |                                              | STATE OF A STATE OF |
| Names                     | "2022-05-04"         | "Email"   | "Comment                                     | "Arrival time"      |
| Dr.Milind Bachute         | " ~ "                | 1111      | 11.11                                        | "14:57"             |
| Shyamkant Baviskar        | " <b>/</b> "         | IIII      | 1111                                         | "16:35"             |
| Nil Bharari Counselling   | " • "                | 1111      | nu de la | "14:58"             |
| Payal Jagtap              | " 🗸 "                | 1111      | H.II                                         | "16:33"             |
| Gayatri Keralekar         | " 🗸 "                | IIII      | ***                                          | "16:33"             |
| Marathe Mayuri            | " 🗸 "                | 1111      | 1111                                         | "16:34"             |
| Nilima Mendki             | " 🗸 "                | m         | 1111                                         | "16:35"             |
| Dipika Nilam              | " 🗸 "                | 1111      | m                                            | "16:34"             |
| Ashok Patil               | " <b>~</b> "         | 1111      | 1111                                         | "14:58"             |
| Komal Patil               | " <b>/</b> "         | 1111      | IIII                                         | "16:34"             |
| Prof.Dr.V.J Patil         | " / "                | m         | II II                                        | "14:56"             |
| Benhur Pawar              | " 🗸 "                | 1111      | 1111                                         | "14:52"             |
| Vikas Wagh                | " 🗸 "                | 1111      | uu                                           | "14:58"             |
| Manoj Wankhede            | " <b>/</b> "         | 1111      | 0.0                                          | "14:58"             |
| निलेश पंढरीनाथ अहिरे      | " <b>~</b> "         | 1111      | 1111                                         | "16:35"             |