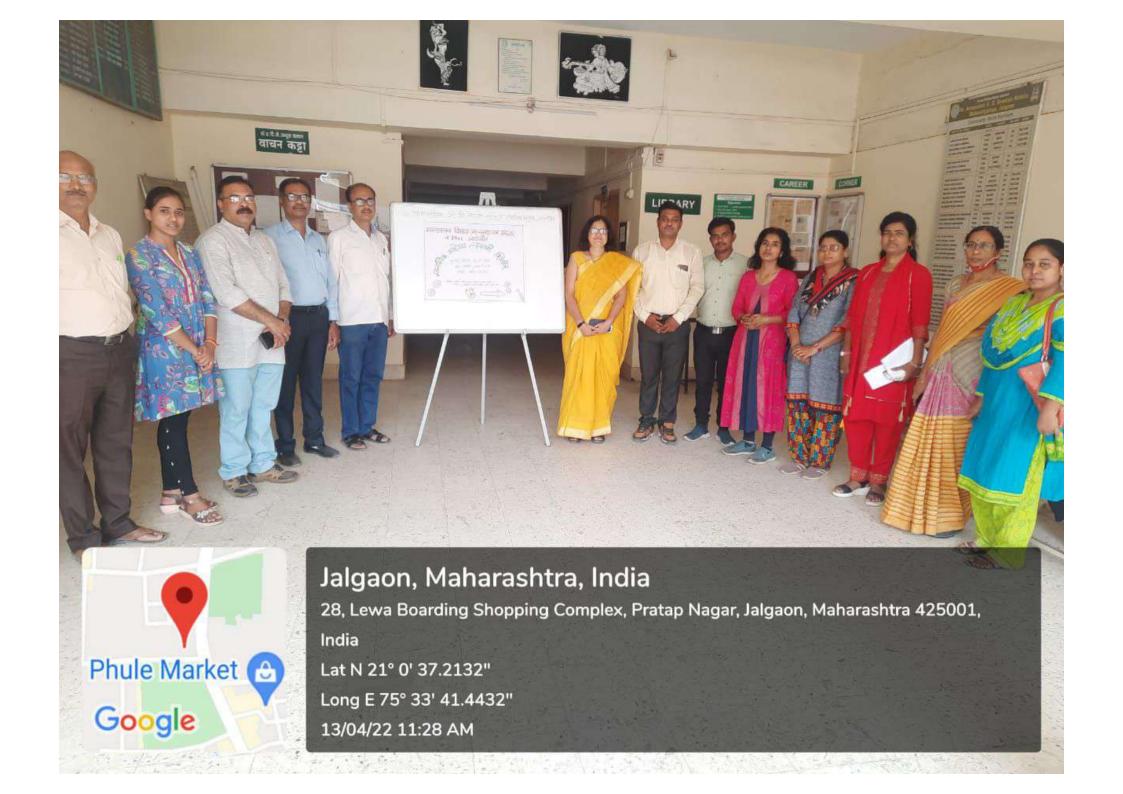

### **Report of Activity**

Name of activity: Workshop on "Personality Development"

**Date of activity** : 6<sup>th</sup> April 2022

Venue : Dr. A. G. D. Bendale Mahila Mahavidyalaya, Jalgaon

No. of Participants: 62

### **Brief summary of programme:**

In collaboration with Student Development Department of KBC North Maharashtra University and Yuvati Sabha of college jointly organized the Workshop on Personality Development. Total 62 students from various colleges participated in workshop.