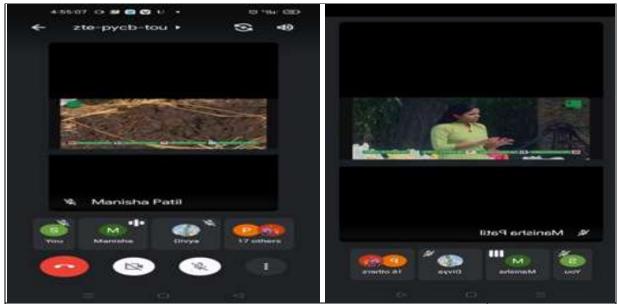

### Department of Psychology Report of Guest lecture

Psychology department and IQAC jointly arranged a guest lecture on 04th May 2022.

- The subject of lecture was "Stress Management"
- ❖ The guest speaker was Dr. Milind Bachute (Associate Professor, R. C. Patel Arts, Sci, Com, College. Shirpur)
- ❖ Initially in his lecture he has explained the nature of stress and how it is related with the human beings day to day life.
- So also he talked on various causes and symptoms of stress with illustrations.
- ❖ In his lecture he has arranged some online activities also and explained the concept of stress management with the help of power point presentation.
- Eventually he has given some practical tips to manage stress.
- Total fifteen participants were attended this lecture.

Head of the department
Dr. Annasaheb G. D. Bendale
Mak T. Makawidyalaw (algaon

| Attendance for:Dr.Bachute | Departmental program |           |                                              |                     |
|---------------------------|----------------------|-----------|----------------------------------------------|---------------------|
| Date:                     | "2022-05-04"         | "Time:"   | "14:52"                                      | "Meet ID:"          |
|                           |                      | SANCE ONL |                                              | STATE OF A STATE OF |
| Names                     | "2022-05-04"         | "Email"   | "Comment                                     | "Arrival time"      |
| Dr.Milind Bachute         | " ~ "                | 1111      | 11.11                                        | "14:57"             |
| Shyamkant Baviskar        | " <b>/</b> "         | IIII      | 1111                                         | "16:35"             |
| Nil Bharari Counselling   | " • "                | 1111      | nu de la | "14:58"             |
| Payal Jagtap              | " 🗸 "                | 1111      | H.II                                         | "16:33"             |
| Gayatri Keralekar         | " 🗸 "                | IIII      | ***                                          | "16:33"             |
| Marathe Mayuri            | " 🗸 "                | 1111      | 1111                                         | "16:34"             |
| Nilima Mendki             | " 🗸 "                | m         | 1111                                         | "16:35"             |
| Dipika Nilam              | " 🗸 "                | 1111      | m                                            | "16:34"             |
| Ashok Patil               | " <b>~</b> "         | 1111      | 1111                                         | "14:58"             |
| Komal Patil               | " <b>/</b> "         | 1111      | IIII                                         | "16:34"             |
| Prof.Dr.V.J Patil         | " / "                | m         | II II                                        | "14:56"             |
| Benhur Pawar              | " 🗸 "                | 1111      | 1111                                         | "14:52"             |
| Vikas Wagh                | " 🗸 "                | 1111      | uu                                           | "14:58"             |
| Manoj Wankhede            | " <b>/</b> "         | 1111      | 0.0                                          | "14:58"             |
| निलेश पंढरीनाथ अहिरे      | " <b>~</b> "         | 1111      | 1111                                         | "16:35"             |