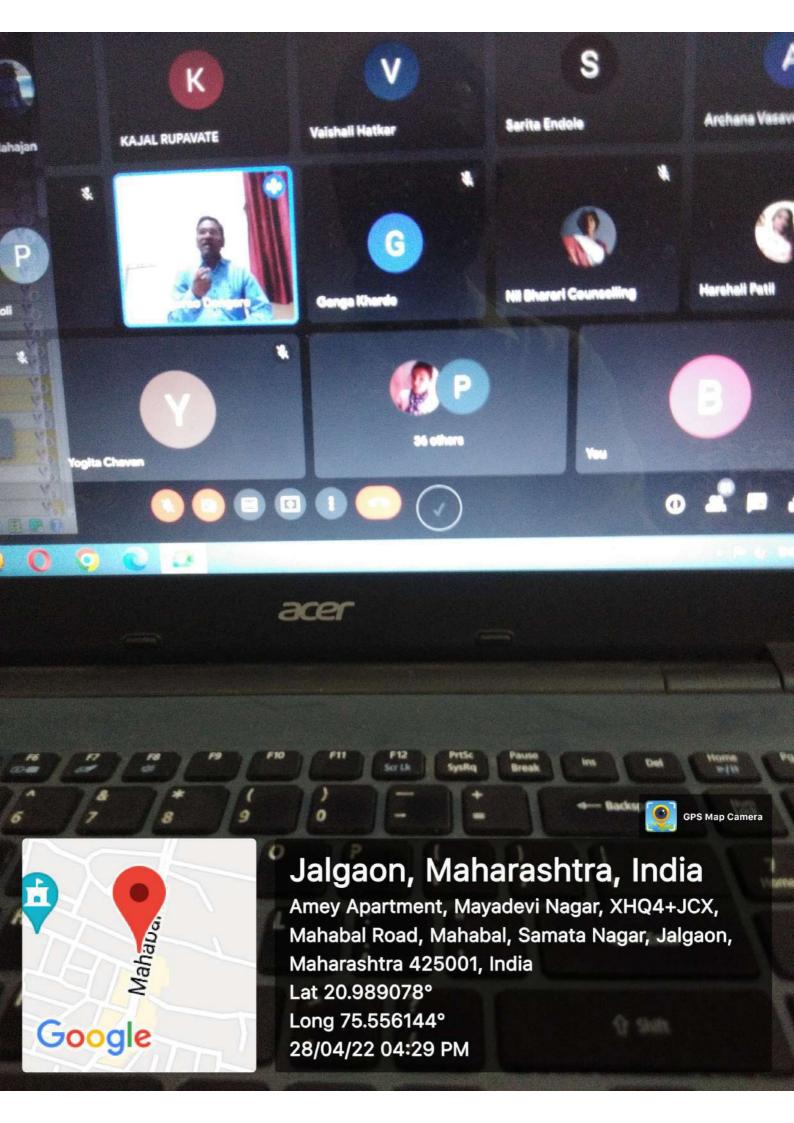

### Department of Psychology Report of Guest lecture

Psychology department and IQAC jointly arranged a guest lecture on 04th May 2022.

- The subject of lecture was "Stress Management"
- ❖ The guest speaker was Dr. Milind Bachute (Associate Professor, R. C. Patel Arts, Sci, Com, College. Shirpur)
- ❖ Initially in his lecture he has explained the nature of stress and how it is related with the human beings day to day life.
- So also he talked on various causes and symptoms of stress with illustrations.
- ❖ In his lecture he has arranged some online activities also and explained the concept of stress management with the help of power point presentation.
- Eventually he has given some practical tips to manage stress.
- Total fifteen participants were attended this lecture.

Head of the department
Dr. Annasaheb G. D. Bendale
Mak T. Makawidyalaw (algaon

| Attendance for:Dr.Bachute | Departmental program |           |                                              |                     |
|---------------------------|----------------------|-----------|----------------------------------------------|---------------------|
| Date:                     | "2022-05-04"         | "Time:"   | "14:52"                                      | "Meet ID:"          |
|                           |                      | SANCE ONL |                                              | STATE OF A STATE OF |
| Names                     | "2022-05-04"         | "Email"   | "Comment                                     | "Arrival time"      |
| Dr.Milind Bachute         | " ~ "                | 1111      | 11.11                                        | "14:57"             |
| Shyamkant Baviskar        | " <b>/</b> "         | IIII      | 1111                                         | "16:35"             |
| Nil Bharari Counselling   | " • "                | 1111      | nu de la | "14:58"             |
| Payal Jagtap              | " 🗸 "                | 1111      | H.II                                         | "16:33"             |
| Gayatri Keralekar         | " 🗸 "                | IIII      | ***                                          | "16:33"             |
| Marathe Mayuri            | " 🗸 "                | 1111      | 1111                                         | "16:34"             |
| Nilima Mendki             | " 🗸 "                | m         | 1111                                         | "16:35"             |
| Dipika Nilam              | " 🗸 "                | 1111      | m                                            | "16:34"             |
| Ashok Patil               | " <b>~</b> "         | 1111      | 1111                                         | "14:58"             |
| Komal Patil               | " <b>/</b> "         | 1111      | IIII                                         | "16:34"             |
| Prof.Dr.V.J Patil         | " / "                | m         | II II                                        | "14:56"             |
| Benhur Pawar              | " 🗸 "                | 1111      | 1111                                         | "14:52"             |
| Vikas Wagh                | " 🗸 "                | 1111      | uu                                           | "14:58"             |
| Manoj Wankhede            | " <b>/</b> "         | 1111      | 0.0                                          | "14:58"             |
| निलेश पंढरीनाथ अहिरे      | " <b>~</b> "         | 1111      | 1111                                         | "16:35"             |