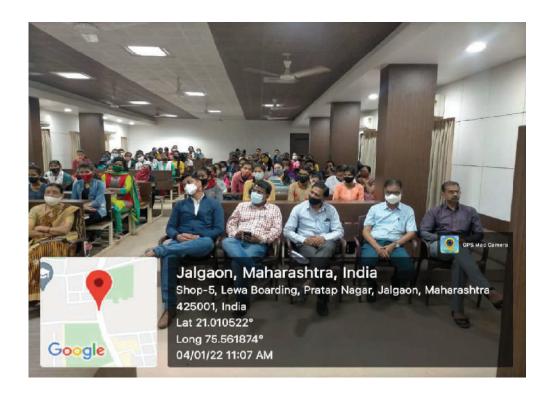

### **Report of Activity**

Name of activity: Workshop on "Personality Development"

**Date of activity** : 6<sup>th</sup> April 2022

Venue : Dr. A. G. D. Bendale Mahila Mahavidyalaya, Jalgaon

No. of Participants: 62

### **Brief summary of programme:**

In collaboration with Student Development Department of KBC North Maharashtra University and Yuvati Sabha of college jointly organized the Workshop on Personality Development. Total 62 students from various colleges participated in workshop.

The speaker **Dr. Shubhada Kulkarni** said good personality impacts on one's communication skills, it develops self-confidence, self-esteem. Second **Devadatta Gokhale** correlate different Forts with personality aspects such as forsightness, time management, planning. In third session **Advocate Dr. Mangala Thombare**, Ex. Joint Secretary, Law & Judiciary Department, Government of Maharashtra delivered a lecture on the topic 'Women Harassment'. In her lecture she put the light on the concept 'Harassment'. She talked about why it happens, its causes, roots and how we can stop it at our level. She has given few examples of harassment so that students can aware and understand the nature of harassment and how they can face if unwanted situation occurs. In fourth session Gynecologist **Dr. Sonal Ingale** gave the valuable information about improvement of health for good personality. She said for good personality diet should be healthy, Yoga and exercise is necessary.