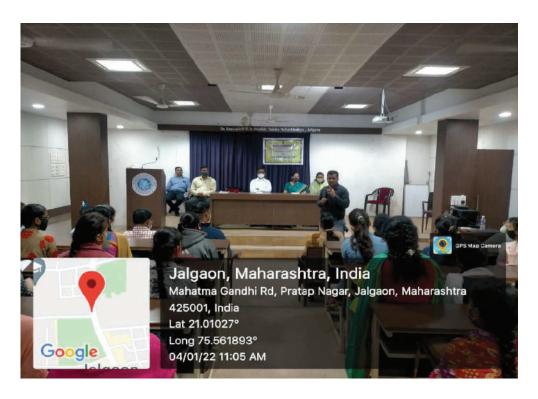

### **Report of Activity**

Name of activity: Workshop on "Personality Development"

**Date of activity** : 6<sup>th</sup> April 2022

Venue : Dr. A. G. D. Bendale Mahila Mahavidyalaya, Jalgaon

No. of Participants: 62

### **Brief summary of programme:**

In collaboration with Student Development Department of KBC North Maharashtra University and Yuvati Sabha of college jointly organized the Workshop on Personality Development. Total 62 students from various colleges participated in workshop.

The speaker **Dr. Shubhada Kulkarni** said good personality impacts on one's communication skills, it develops self-confidence, self-esteem. Second **Devadatta Gokhale** correlate different Forts with personality aspects such as forsightness, time management, planning. In third session **Advocate Dr. Mangala Thombare**, Ex. Joint Secretary, Law & Judiciary Department, Government of Maharashtra delivered a lecture on the topic 'Women Harassment'. In her lecture she put the light on the concept 'Harassment'. She talked about why it happens, its causes, roots and how we can stop it at our level. She has given few examples of harassment so that students can aware and understand the nature of harassment and how they can face if unwanted situation occurs. In fourth session Gynecologist **Dr. Sonal Ingale** gave the valuable information about improvement of health for good personality. She said for good personality diet should be healthy, Yoga and exercise is necessary.