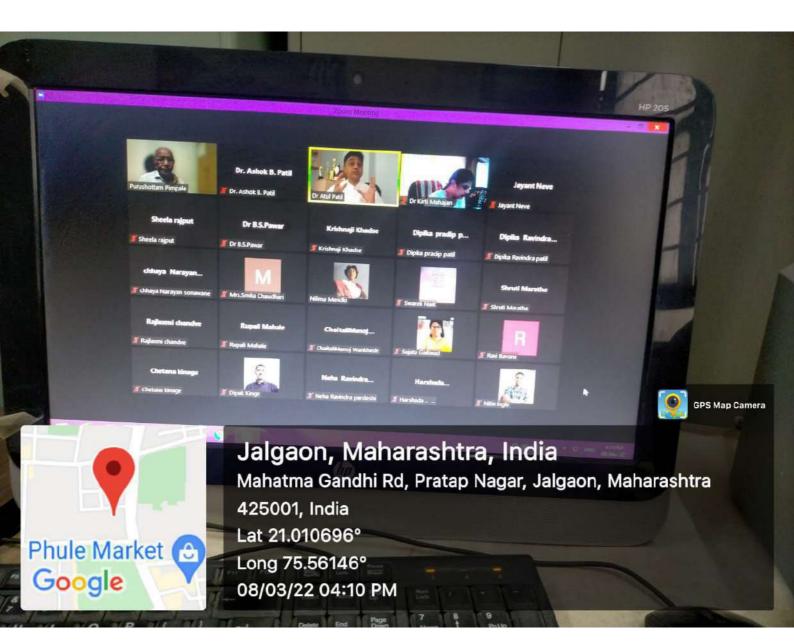

## Lecture report on Personality Development & Time Management

Department of Commerce arranged online lecture on 27 th January 2021 for the F. Y. B. Com students, on the topic of "Personality Development & Time Management". Prof.Jayant P. Neve Faculty member of our college was the speaker of lecture.

Mr. Jayant Neve Interacted with the students and following Points were Addressed.

- Importance of time
- How time Affects person's life.
- How to effectively manage time.
- How to set a goal in life.
- What steps should be taken to achieved set the goals.
- Never to give up attitude.

about 52 students participated in this program and they also asked some questions on concern topic & Mr. Jayant Neve has clarified all difficulties of students. Thus, a very informative knowledge was given to the student in this Program.