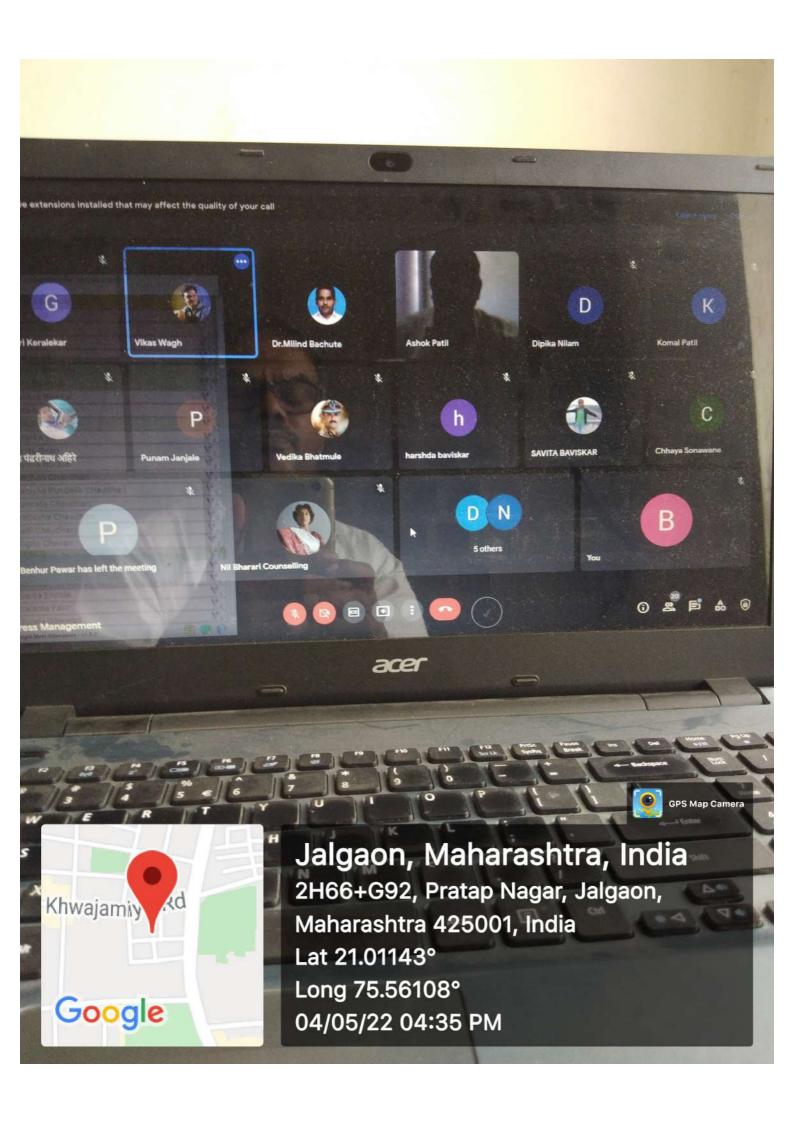

### Department of Psychology Report of Guest lecture

Psychology department and IQAC jointly arranged a guest lecture on 04th May 2022.

- The subject of lecture was "Stress Management"
- ❖ The guest speaker was Dr. Milind Bachute (Associate Professor, R. C. Patel Arts, Sci, Com, College. Shirpur)
- ❖ Initially in his lecture he has explained the nature of stress and how it is related with the human beings day to day life.
- So also he talked on various causes and symptoms of stress with illustrations.
- ❖ In his lecture he has arranged some online activities also and explained the concept of stress management with the help of power point presentation.
- Eventually he has given some practical tips to manage stress.
- Total fifteen participants were attended this lecture.

Head of the department
Dr. Annasaheb G. D. Bendale
Mak T. Makawidyalaw (algaon

| Attendance for:Dr.Bachute | Departmental program |           |                                              |                     |
|---------------------------|----------------------|-----------|----------------------------------------------|---------------------|
| Date:                     | "2022-05-04"         | "Time:"   | "14:52"                                      | "Meet ID:"          |
|                           |                      | SANCE ONL |                                              | STATE OF A STATE OF |
| Names                     | "2022-05-04"         | "Email"   | "Comment                                     | "Arrival time"      |
| Dr.Milind Bachute         | " ~ "                | 1111      | 11.11                                        | "14:57"             |
| Shyamkant Baviskar        | " <b>/</b> "         | IIII      | 1111                                         | "16:35"             |
| Nil Bharari Counselling   | " • "                | 1111      | nu de la | "14:58"             |
| Payal Jagtap              | " 🗸 "                | 1111      | H.II                                         | "16:33"             |
| Gayatri Keralekar         | " 🗸 "                | IIII      | ***                                          | "16:33"             |
| Marathe Mayuri            | " 🗸 "                | 1111      | 1111                                         | "16:34"             |
| Nilima Mendki             | " 🗸 "                | m         | 1111                                         | "16:35"             |
| Dipika Nilam              | " 🗸 "                | 1111      | m                                            | "16:34"             |
| Ashok Patil               | " <b>~</b> "         | 1111      | 1111                                         | "14:58"             |
| Komal Patil               | " <b>/</b> "         | 1111      | IIII                                         | "16:34"             |
| Prof.Dr.V.J Patil         | " / "                | m         | II II                                        | "14:56"             |
| Benhur Pawar              | " 🗸 "                | 1111      | 1111                                         | "14:52"             |
| Vikas Wagh                | " 🗸 "                | 1111      | uu                                           | "14:58"             |
| Manoj Wankhede            | " <b>/</b> "         | 1111      | 0.0                                          | "14:58"             |
| निलेश पंढरीनाथ अहिरे      | " <b>~</b> "         | 1111      | 1111                                         | "16:35"             |