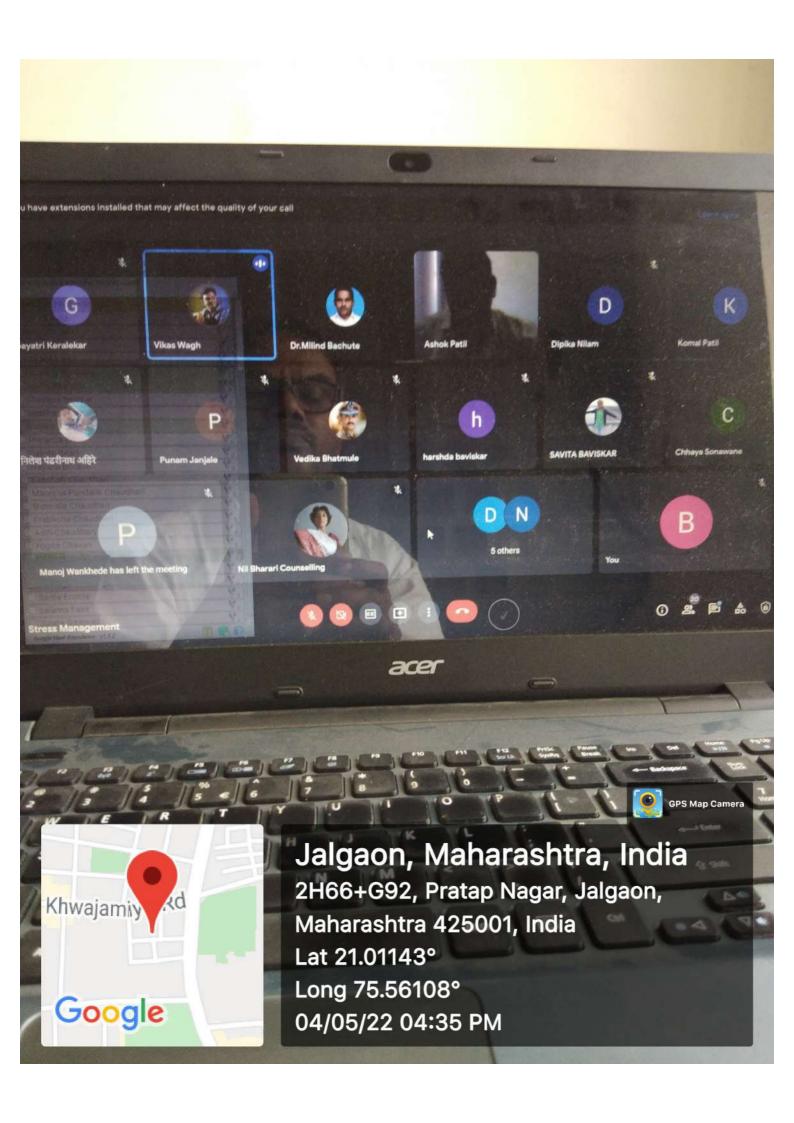

### Department of Psychology Report of Guest lecture

Psychology department and IQAC jointly arranged a guest lecture on 04th May 2022.

- The subject of lecture was "Stress Management"
- ❖ The guest speaker was Dr. Milind Bachute (Associate Professor, R. C. Patel Arts, Sci, Com, College. Shirpur)
- ❖ Initially in his lecture he has explained the nature of stress and how it is related with the human beings day to day life.
- So also he talked on various causes and symptoms of stress with illustrations.
- ❖ In his lecture he has arranged some online activities also and explained the concept of stress management with the help of power point presentation.
- Eventually he has given some practical tips to manage stress.
- Total fifteen participants were attended this lecture.

Head of the department
Dr. Annasaheb G. D. Bendale
Mak T. Makawidyalaw (algaon

| Attendance for:Dr.Bachute | Departmental program |           |                                              |                     |
|---------------------------|----------------------|-----------|----------------------------------------------|---------------------|
| Date:                     | "2022-05-04"         | "Time:"   | "14:52"                                      | "Meet ID:"          |
|                           |                      | SANCE ONL |                                              | STATE OF A STATE OF |
| Names                     | "2022-05-04"         | "Email"   | "Comment                                     | "Arrival time"      |
| Dr.Milind Bachute         | " ~ "                | 1111      | 11.11                                        | "14:57"             |
| Shyamkant Baviskar        | " <b>/</b> "         | IIII      | 1111                                         | "16:35"             |
| Nil Bharari Counselling   | " • "                | 1111      | nu de la | "14:58"             |
| Payal Jagtap              | " 🗸 "                | 1111      | H.II                                         | "16:33"             |
| Gayatri Keralekar         | " 🗸 "                | IIII      | ***                                          | "16:33"             |
| Marathe Mayuri            | " 🗸 "                | 1111      | 1111                                         | "16:34"             |
| Nilima Mendki             | " 🗸 "                | m         | 1111                                         | "16:35"             |
| Dipika Nilam              | " 🗸 "                | 1111      | m                                            | "16:34"             |
| Ashok Patil               | " <b>~</b> "         | 1111      | 1111                                         | "14:58"             |
| Komal Patil               | " <b>/</b> "         | 1111      | IIII                                         | "16:34"             |
| Prof.Dr.V.J Patil         | " / "                | m         | II II                                        | "14:56"             |
| Benhur Pawar              | " 🗸 "                | 1111      | 1111                                         | "14:52"             |
| Vikas Wagh                | " 🗸 "                | 1111      | uu                                           | "14:58"             |
| Manoj Wankhede            | " <b>/</b> "         | 1111      | 0.0                                          | "14:58"             |
| निलेश पंढरीनाथ अहिरे      | " <b>~</b> "         | 1111      | 1111                                         | "16:35"             |