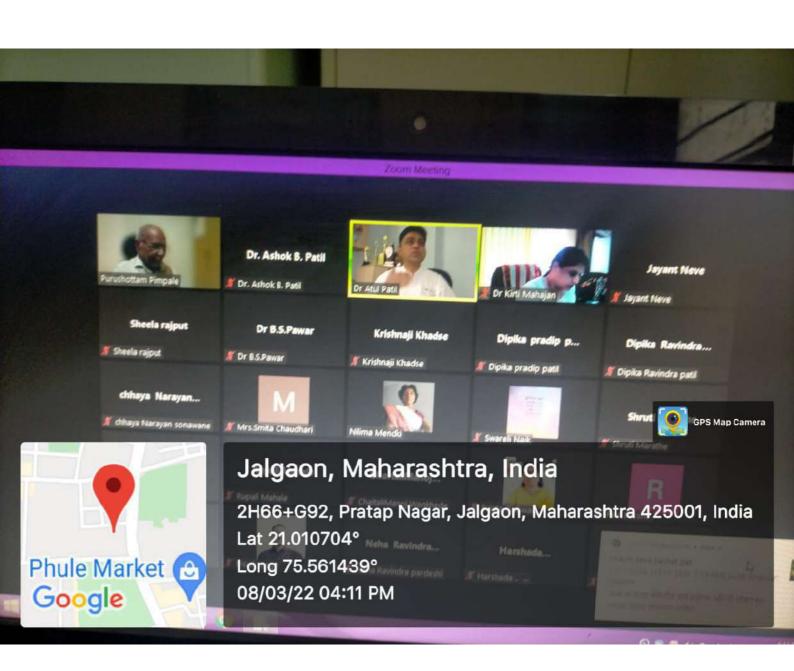

## Lecture report on Personality Development & Time Management

Department of Commerce arranged online lecture on 27 th January 2021 for the F. Y. B. Com students, on the topic of "Personality Development & Time Management". Prof.Jayant P. Neve Faculty member of our college was the speaker of lecture.

Mr. Jayant Neve Interacted with the students and following Points were Addressed.

- Importance of time
- How time Affects person's life.
- How to effectively manage time.
- How to set a goal in life.
- What steps should be taken to achieved set the goals.
- Never to give up attitude.

about 52 students participated in this program and they also asked some questions on concern topic & Mr. Jayant Neve has clarified all difficulties of students. Thus, a very informative knowledge was given to the student in this Program.