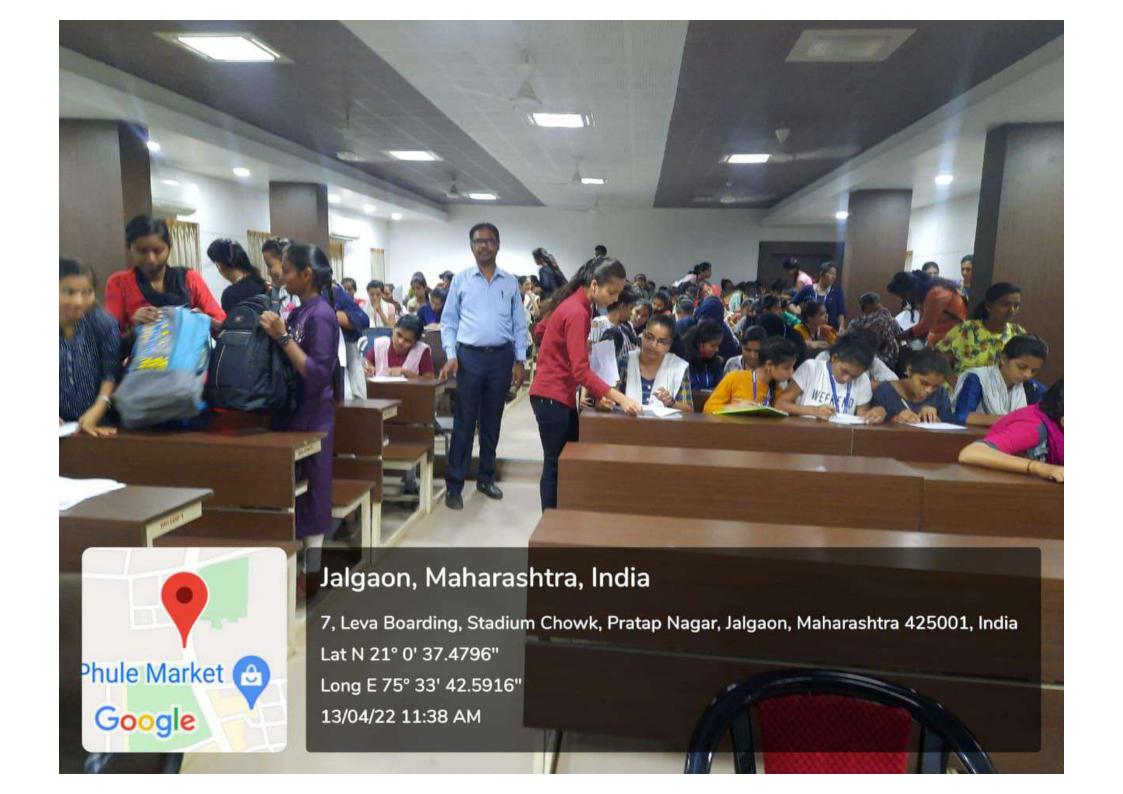

### **Report of Activity**

Name of activity: Workshop on "Personality Development"

**Date of activity** : 6<sup>th</sup> April 2022

Venue : Dr. A. G. D. Bendale Mahila Mahavidyalaya, Jalgaon

No. of Participants: 62

### **Brief summary of programme:**

In collaboration with Student Development Department of KBC North Maharashtra University and Yuvati Sabha of college jointly organized the Workshop on Personality Development. Total 62 students from various colleges participated in workshop.