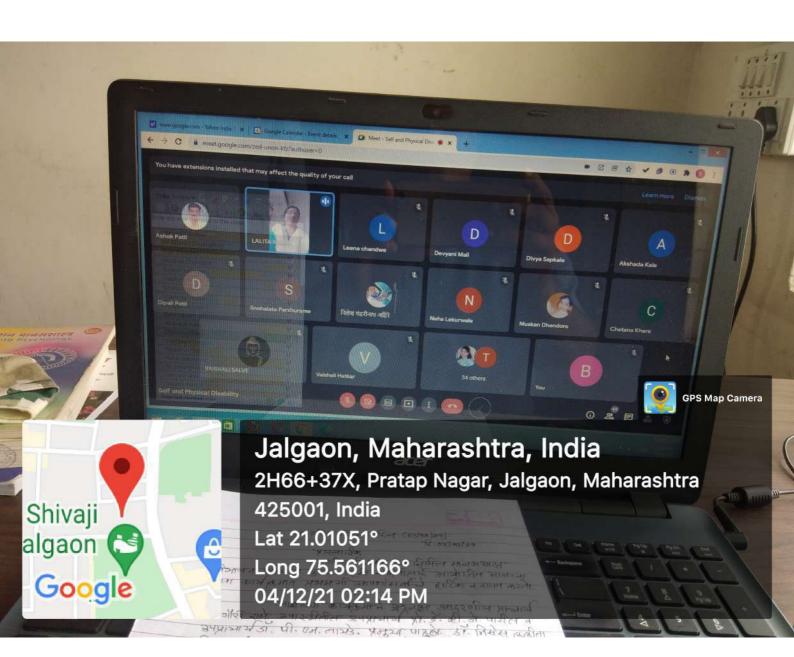

### Department of Psychology Report of Guest lecture

Psychology department and IQAC jointly arranged a guest lecture on 04th May 2022.

- The subject of lecture was "Stress Management"
- ❖ The guest speaker was Dr. Milind Bachute (Associate Professor, R. C. Patel Arts, Sci, Com, College. Shirpur)
- ❖ Initially in his lecture he has explained the nature of stress and how it is related with the human beings day to day life.
- So also he talked on various causes and symptoms of stress with illustrations.
- ❖ In his lecture he has arranged some online activities also and explained the concept of stress management with the help of power point presentation.
- Eventually he has given some practical tips to manage stress.
- Total fifteen participants were attended this lecture.

Head of the department
Dr. Annasaheb G. D. Bendale
Mak T. Makawidyalaw (algaon

| Attendance for:Dr.Bachute | Departmental program |           |                                              |                     |
|---------------------------|----------------------|-----------|----------------------------------------------|---------------------|
| Date:                     | "2022-05-04"         | "Time:"   | "14:52"                                      | "Meet ID:"          |
|                           |                      | SANCE ONL |                                              | STATE OF A STATE OF |
| Names                     | "2022-05-04"         | "Email"   | "Comment                                     | "Arrival time"      |
| Dr.Milind Bachute         | " ~ "                | 1111      | 11.11                                        | "14:57"             |
| Shyamkant Baviskar        | " <b>/</b> "         | IIII      | 1111                                         | "16:35"             |
| Nil Bharari Counselling   | " • "                | 1111      | nu de la | "14:58"             |
| Payal Jagtap              | " 🗸 "                | 1111      | H.II                                         | "16:33"             |
| Gayatri Keralekar         | " 🗸 "                | IIII      | ***                                          | "16:33"             |
| Marathe Mayuri            | " 🗸 "                | 1111      | 1111                                         | "16:34"             |
| Nilima Mendki             | " 🗸 "                | m         | 1111                                         | "16:35"             |
| Dipika Nilam              | " 🗸 "                | 1111      | m                                            | "16:34"             |
| Ashok Patil               | " <b>~</b> "         | 1111      | 1111                                         | "14:58"             |
| Komal Patil               | " <b>/</b> "         | 1111      | IIII                                         | "16:34"             |
| Prof.Dr.V.J Patil         | " / "                | m         | II II                                        | "14:56"             |
| Benhur Pawar              | " 🗸 "                | 1111      | 1111                                         | "14:52"             |
| Vikas Wagh                | " 🗸 "                | 1111      | uu                                           | "14:58"             |
| Manoj Wankhede            | " <b>/</b> "         | 1111      | 0.0                                          | "14:58"             |
| निलेश पंढरीनाथ अहिरे      | " <b>~</b> "         | 1111      | 1111                                         | "16:35"             |