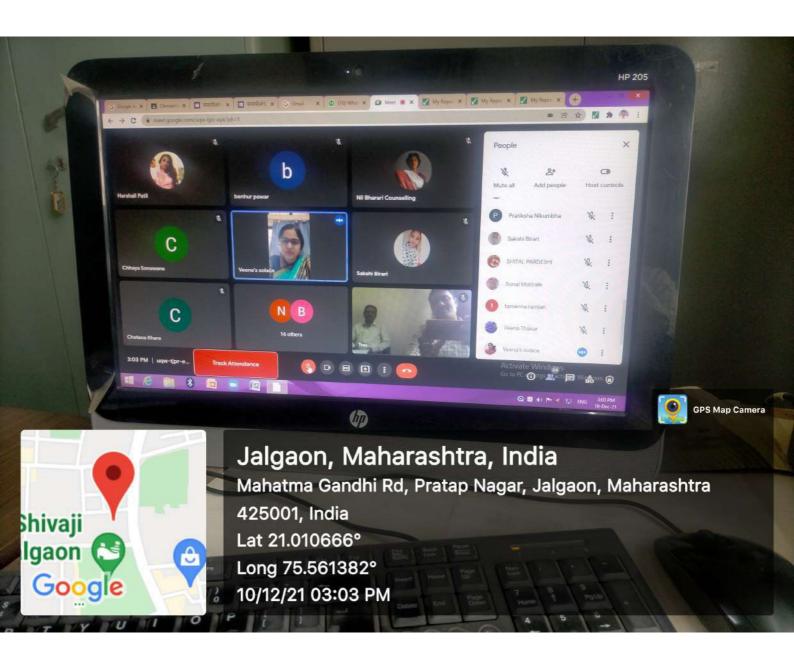

### Department of Psychology Report of Guest lecture

Psychology department and IQAC jointly arranged a guest lecture on 04th May 2022.

- The subject of lecture was "Stress Management"
- ❖ The guest speaker was Dr. Milind Bachute (Associate Professor, R. C. Patel Arts, Sci, Com, College. Shirpur)
- ❖ Initially in his lecture he has explained the nature of stress and how it is related with the human beings day to day life.
- So also he talked on various causes and symptoms of stress with illustrations.
- ❖ In his lecture he has arranged some online activities also and explained the concept of stress management with the help of power point presentation.
- Eventually he has given some practical tips to manage stress.
- Total fifteen participants were attended this lecture.

Head of the department
Dr. Annasaheb G. D. Bendale
Mak T. Makawidyalaw (algaon

| Attendance for:Dr.Bachute | Departmental program |           |                                              |                     |
|---------------------------|----------------------|-----------|----------------------------------------------|---------------------|
| Date:                     | "2022-05-04"         | "Time:"   | "14:52"                                      | "Meet ID:"          |
|                           |                      | SANCE ONL |                                              | STATE OF A STATE OF |
| Names                     | "2022-05-04"         | "Email"   | "Comment                                     | "Arrival time"      |
| Dr.Milind Bachute         | " ~ "                | 1111      | 11.11                                        | "14:57"             |
| Shyamkant Baviskar        | " <b>/</b> "         | IIII      | 1111                                         | "16:35"             |
| Nil Bharari Counselling   | " • "                | 1111      | nu de la | "14:58"             |
| Payal Jagtap              | " 🗸 "                | 1111      | H.II                                         | "16:33"             |
| Gayatri Keralekar         | " 🗸 "                | IIII      | ***                                          | "16:33"             |
| Marathe Mayuri            | " 🗸 "                | 1111      | 1111                                         | "16:34"             |
| Nilima Mendki             | " 🗸 "                | m         | 1111                                         | "16:35"             |
| Dipika Nilam              | " 🗸 "                | 1111      | m                                            | "16:34"             |
| Ashok Patil               | " <b>~</b> "         | 1111      | 1111                                         | "14:58"             |
| Komal Patil               | " <b>/</b> "         | 1111      | IIII                                         | "16:34"             |
| Prof.Dr.V.J Patil         | " / "                | m         | II II                                        | "14:56"             |
| Benhur Pawar              | " 🗸 "                | 1111      | 1111                                         | "14:52"             |
| Vikas Wagh                | " 🗸 "                | 1111      | uu                                           | "14:58"             |
| Manoj Wankhede            | " <b>/</b> "         | 1111      | 0.0                                          | "14:58"             |
| निलेश पंढरीनाथ अहिरे      | " <b>~</b> "         | 1111      | 1111                                         | "16:35"             |

Help/more info: © Google Meet Attendance "https://tinyurl.com/y5peu3nk" https://tinyurl.com/y6k2yqts

ABRAIT PSYChology

\_\_\_\_\_\_