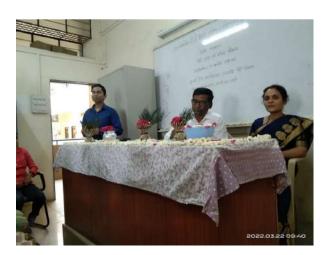

Date of the Programme: 26 Feb., 2022

Number of beneficiaries / Participants: 57

**Brief Summary of Programme:** 

Inauguration of 'Hindi Sahitya Manch'

'Hindi Sahitya Manch' was inaugurated by the Department of Hindi from this year. Students of undergraduate and postgraduate level participated enthusiastically in 'Hindi Sahitya Manch'. The President, Secretary and Executive President were selected by consensus from among the students present. Total 57 students were attended this programme

#### **Poetry Recitation Competition**

Poetry Recitation Competition was organized under the 'Hindi Sahitya Manch' constituted by the Hindi Department. In this poetry Recitation the students presented their poems on the basis of various themes like woman, mother, love, father, nature etc. Total 17 students presented their poem. In this competition, Monika Kharhane got first prize, Soniya Prajapat second and Rani Chauhan got third prize. Vice Principal of the college, Dr. V. J. patil was present to Prize Distribution Ceremony. in this programme he guided the students by giving winners prizes.