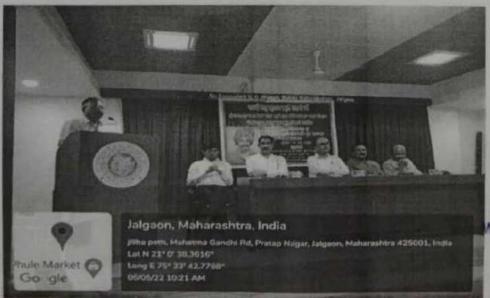

Date of the Programme: 23/04/2022

Venue of the Programme: Dhande Hall

Number of beneficiaries/Participants: 34 participants

Brief Summary of Programme: In the year 21-22 the department organized a poetry recitation competition on the occasion of William Shakespeare's birth anniversary on 23 April 2022, total 34 students participated in the competition & Ms.Komal Shankar Patil (TYBA) won the first prize. Prof. Sunil Ahire from KBCNMU, Jalgaon was the chief guest of the event. In his talk he discussed about William Shakespeare's literary personality. He also talked about major sonnets written by Shakespeare and their significance.

Delegates at the inaugural session & Chief Speaker delivering the lecture

N.

Head,
Department of English
Dr.Annasaheb G.D.Bendale
Mahila Mahavidyalaya, Jalgaon

Report: The Certificate Course in Spoken English