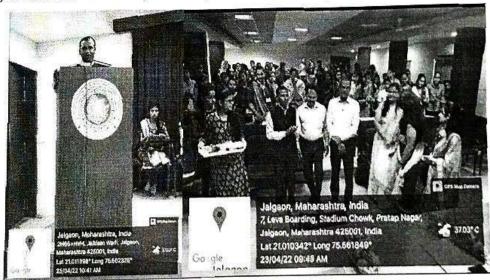

Delegates at the inaugural session & Chief Speaker delivering the lecture

N.

Head,
Department of English
Dr.Annasaheb G.D.Bendale
Mahila Mahavidyalaya, Jalgaon

Report: The Certificate Course in Spoken English