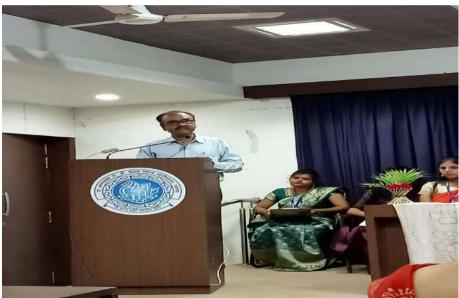

#### **Poetry Recitation Competition**

Poetry Recitation Competition was organized under the 'Hindi Sahitya Manch' constituted by the Hindi Department. In this poetry Recitation the students presented their poems on the basis of various themes like woman, mother, love, father, nature etc. Total 17 students presented their poem. In this competition, Monika Kharhane got first prize, Soniya Prajapat second and Rani Chauhan got third prize. Vice Principal of the college, Dr. V. J. patil was present to Prize Distribution Ceremony. in this programme he guided the students by giving winners prizes.

### **Photographs and attendance of Programme**