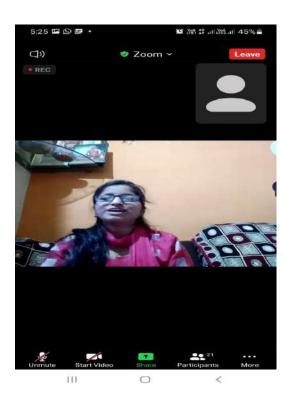

#### **Poetry Recitation Competition**

Poetry Recitation Competition was organized under the 'Hindi Sahitya Manch' constituted by the Hindi Department. In this poetry Recitation the students presented their poems on the basis of various themes like woman, mother, love, father, nature etc. Total 17 students presented their poem. In this competition, Monika Kharhane got first prize, Soniya Prajapat second and Rani Chauhan got third prize. Vice Principal of the college, Dr. V. J. patil was present to Prize Distribution Ceremony. in this programme he guided the students by giving winners prizes.