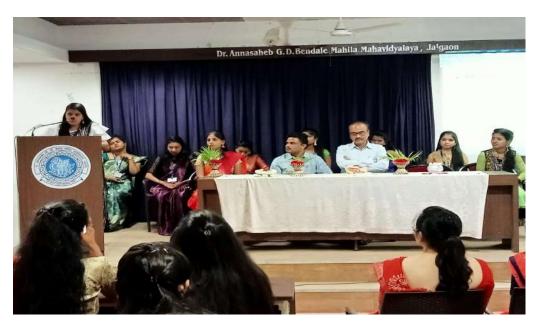

#### **Department of Hindi**

**Report**: Inauguration of 'Hindi Sahitya Manch' & Poetry Recitation Competition

Name of the programme: Inauguration of 'Hindi Sahitya Manch' and

Poetry Recitation Competition

Date of the Programme: 26 Feb., 2022

Number of beneficiaries / Participants: 57

**Brief Summary of Programme:** 

Inauguration of 'Hindi Sahitya Manch'

'Hindi Sahitya Manch' was inaugurated by the Department of Hindi from this year. Students of undergraduate and postgraduate level participated enthusiastically in 'Hindi Sahitya Manch'. The President, Secretary and Executive President were selected by consensus from among the students present. Total 57 students were attended this programme

#### **Poetry Recitation Competition**

Poetry Recitation Competition was organized under the 'Hindi Sahitya Manch' constituted by the Hindi Department. In this poetry Recitation the students presented their poems on the basis of various themes like woman, mother, love, father, nature etc. Total 17 students presented their poem. In this competition, Monika Kharhane got first prize, Soniya Prajapat second and Rani Chauhan got third prize. Vice Principal of the college, Dr. V. J. patil was present to Prize Distribution Ceremony. in this programme he guided the students by giving winners prizes.

### **Photographs and attendance of Programme**