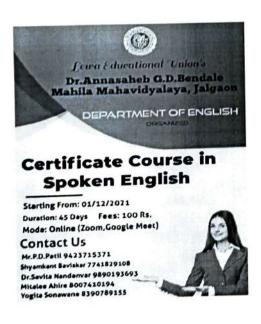

Name of the Programme: The Certificate Course in Spoken English

Date of the Programme: 01/12/2021

Venue of the Programme: Zoom/Google Meet

Number of beneficiaries/Participants: 103 students

Brief Summary of Programme: Every year Department of English conducts
The Certificate Course in Spoken English. Due to the outbreaks of Covid -19 the
course is engaged in online mode from the last two years. In the academic year
2021-2022 total 103 students enrolled for the course and successfully completed
the course. Two online batches were formed for the course. Zoom and Google
Meet apps were used to deliver the lectures. After the completion of the course
online written exam was engaged through google form.

Flyer

#### Certificate Course in Spoken English

Starting From: 01/12/2021
Duration: 45 Days Fees: 100 Rs.
Mode: Online (Zoom, Google Meet)
Contact Us
Mr.P.D.Patil 9423715371
Shyamkant Baviakar 7741829108
Dr.Savita Nandanvar 9890193693
Mitalee Ahite 8007410194
Yogita Sonawane 8390789155