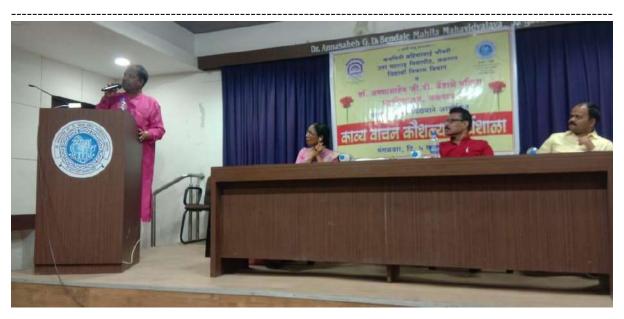

#### **Report of Activity**

Name of activity - Workshop on Poetry Recitation Skills Date of activity  $-5^{th}$  April 2022 No. of Participants -101

Brief summary of programme-

In collaboration with Student Development Department of KBC North Maharashtra University and college the workshop on poetry recitation skills was arranged on 5<sup>th</sup> April 2022. Total 101 students from various colleges participated in workshop.

**Poet Ajim Navaj Rahi** guided students How to write the poem with proper use of intonation, diction to bring beauty of poem. **Poet Mr. Ashok Kotwal** gave the information about how to carry thoughts and feelings in poem. Poetess **Ms. Priyanka Soni** explained about Hindi Ghazal and its correct pronunciation.