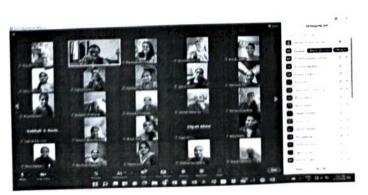

Name of the Programme: The Certificate Course in Spoken English

Date of the Programme: 01/12/2021

Venue of the Programme: Zoom/Google Meet

Number of beneficiaries/Participants: 103 students

Brief Summary of Programme: Every year Department of English conducts
The Certificate Course in Spoken English. Due to the outbreaks of Covid -19 the
course is engaged in online mode from the last two years. In the academic year
2021-2022 total 103 students enrolled for the course and successfully completed
the course. Two online batches were formed for the course. Zoom and Google
Meet apps were used to deliver the lectures. After the completion of the course
online written exam was engaged through google form.