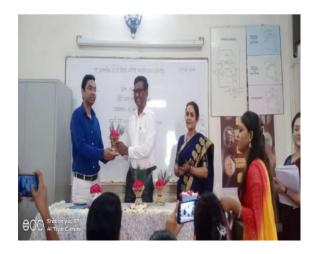

#### **Poetry Recitation Competition**

Poetry Recitation Competition was organized under the 'Hindi Sahitya Manch' constituted by the Hindi Department. In this poetry Recitation the students presented their poems on the basis of various themes like woman, mother, love, father, nature etc. Total 17 students presented their poem. In this competition, Monika Kharhane got first prize, Soniya Prajapat second and Rani Chauhan got third prize. Vice Principal of the college, Dr. V. J. patil was present to Prize Distribution Ceremony. in this programme he guided the students by giving winners prizes.