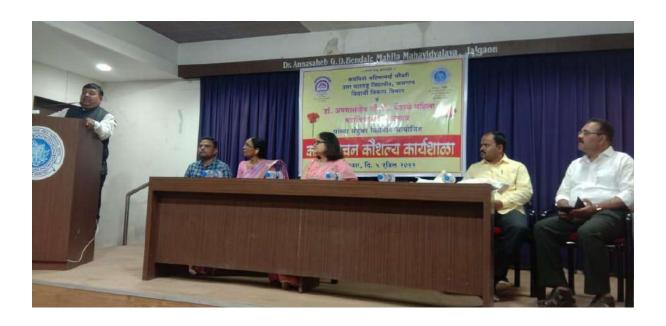

Delegates at the inaugural session & Chief Speaker delivering the lecture

N.

Head,
Department of English
Dr.Annasaheb G.D.Bendale
Mahila Mahavidyalaya, Jalgaon

Report: The Certificate Course in Spoken English