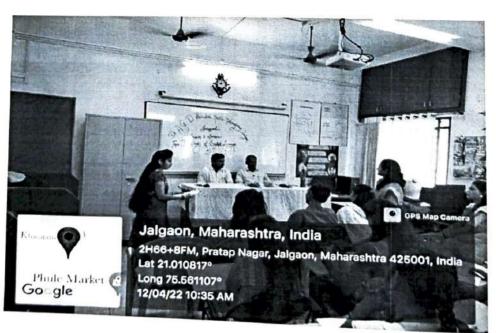

#### **Poetry Recitation Competition**

Poetry Recitation Competition was organized under the 'Hindi Sahitya Manch' constituted by the Hindi Department. In this poetry Recitation the students presented their poems on the basis of various themes like woman, mother, love, father, nature etc. Total 17 students presented their poem. In this competition, Monika Kharhane got first prize, Soniya Prajapat second and Rani Chauhan got third prize. Vice Principal of the college, Dr. V. J. patil was present to Prize Distribution Ceremony. in this programme he guided the students by giving winners prizes.

### **Photographs and attendance of Programme**