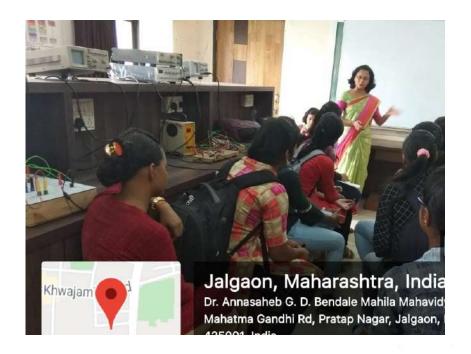

diahila Mahavidvalava Jalgaon

Alumni Dr. Sonal Ingale delivering lecture on 'Health problems in Women' on 21st **April**, 2022

Dr Annasaheb G D Bendale Mahila Mahavidyalaya, Jalgaon
"Health Problems in Women" April 21, 2022
Attendance Report