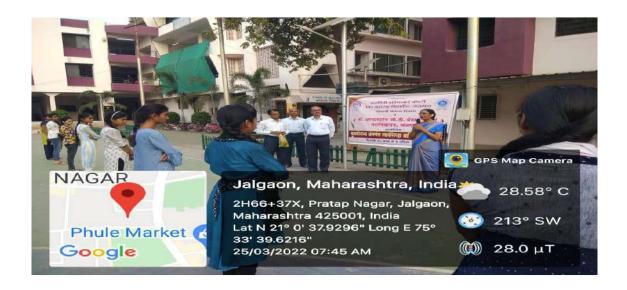

diahila Mahavidvalava Jalgaon

Alumni Dr. Sonal Ingale delivering lecture on 'Health problems in Women' on 21st **April**, 2022

Dr Annasaheb G D Bendale Mahila Mahavidyalaya, Jalgaon
"Health Problems in Women" April 21, 2022
Attendance Report