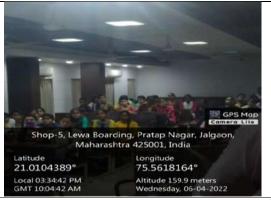

## **Department of Zoology** Report: "Health & Hygiene-2"

\* Name of the Programme : Lecture on "Health Problems in Women"

: 21<sup>st</sup> April, 2022 @ 3.00 pm \* **Date of the Programme** 

\* **Venue of the Programme** : Conference Hall, Bendale College, Jalgaon

\* **Number of Participants** : 65

\* **Resource Person** : Dr. Sonal Ingale (Gynecologist, Jalgaon)

\* Collaboration : IQAC, Dr. Annasaheb G. D. Bendale Mahila

Mahavidyalaya, Jalgaon