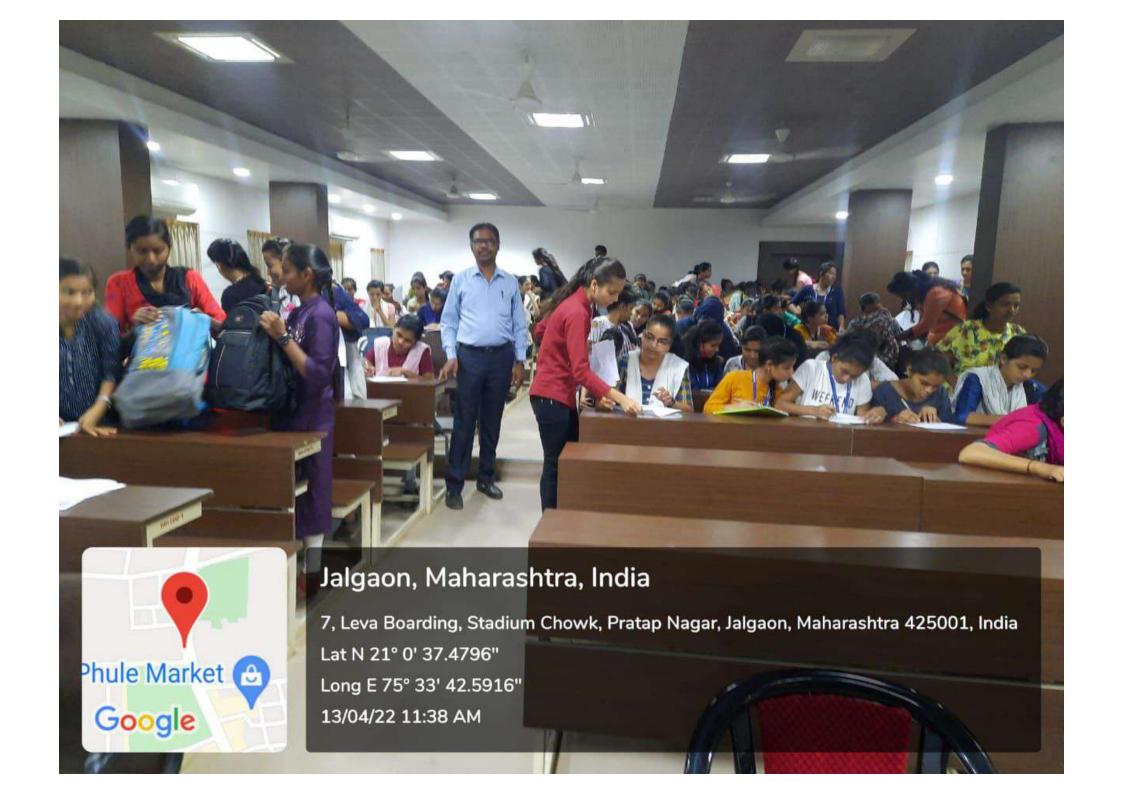

#### \* Brief summary of the programme:-

On recommendation of IQAC, an offline lecture of Dr Sonal Ingale on Health & Hygiene related topic "Health problems in Women" was organized in conference hall of the college. She has discussed different types of health problems in women, their diagnosis, causes and remedies in details. She has also answered various questions asked by students. 65 students have benefitted from this lecture.

diahila Mahavidvalava Jalgaon

Alumni Dr. Sonal Ingale delivering lecture on 'Health problems in Women' on 21st **April**, 2022

Dr Annasaheb G D Bendale Mahila Mahavidyalaya, Jalgaon
"Health Problems in Women" April 21, 2022
Attendance Report