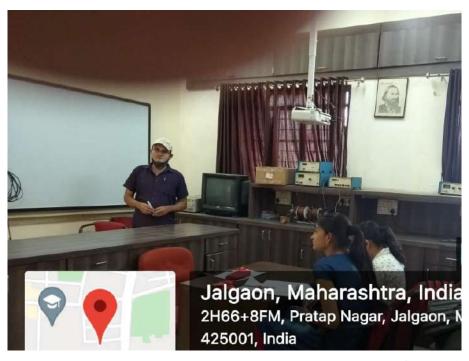

## **Department of Zoology** Report: "Health & Hygiene-2"

\* Name of the Programme : Lecture on "Health Problems in Women"

: 21<sup>st</sup> April, 2022 @ 3.00 pm \* **Date of the Programme** 

\* **Venue of the Programme** : Conference Hall, Bendale College, Jalgaon

#### \* Brief summary of the programme:-

On recommendation of IQAC, an offline lecture of Dr Sonal Ingale on Health & Hygiene related topic "Health problems in Women" was organized in conference hall of the college. She has discussed different types of health problems in women, their diagnosis, causes and remedies in details. She has also answered various questions asked by students. 65 students have benefitted from this lecture.

diahila Mahavidvalava Jalgaon

Alumni Dr. Sonal Ingale delivering lecture on 'Health problems in Women' on 21st **April**, 2022

Dr Annasaheb G D Bendale Mahila Mahavidyalaya, Jalgaon
"Health Problems in Women" April 21, 2022
Attendance Report