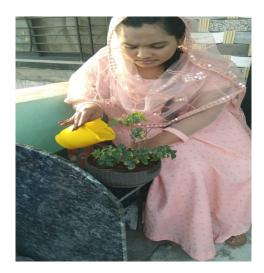

## **Report of Tree Plantation**

On the occasion of World Environment Day (05/06/2022), Department of Botany organized green initiative of Tree Plantation. Students are appealed to plant trees near their houses or in the colonies or on barren land to protect and enhance trees in the vicinity. Total 10 students of T.Y.BSc. and S.Y.BSc. were participated in this programme. All the students are informed to take post plantation care of the planted trees in future.

Following are the names of students who were planted the trees.

| Sr. No. | Name of the Students     | Roll No. | Class    |
|---------|--------------------------|----------|----------|
| 1       | Bhagyashti R. Patil      | 14       | T.Y.BSc. |
| 2       | Patil Shital Anna        | 106      | T.Y.BSc. |
| 3       | Mahajan Gayatri D.       | 49       | T.Y.BSc. |
| 4       | Patil Pranoti Raju       | 98       | T.Y.BSc. |
| 5       | Ingale Sakshi Manesh     | 149      | T.Y.BSc. |
| 6       | Komal Satish Kharche     | 63       | T.Y.BSc. |
| 7       | Pathan Firdos Nazim Khan | 70       | T.Y.BSc. |
| 8       | Priti Pramod Patil       | 139      | T.Y.BSc. |
| 9       | Yogita Suresh Chavan     | 22       | S.Y.BSc. |
| 10      | Ratika Ratan Tiwari      | 87       | T.Y.BSc. |