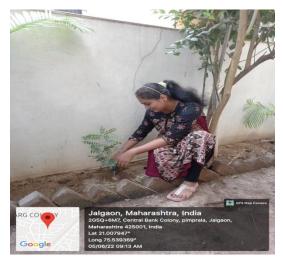

## **Report of Tree Plantation**

On the occasion of World Environment Day (05/06/2022), Department of Botany organized green initiative of Tree Plantation. Students are appealed to plant trees near their houses or in the colonies or on barren land to protect and enhance trees in the vicinity. Total 10 students of T.Y.BSc. and S.Y.BSc. were participated in this programme. All the students are informed to take post plantation care of the planted trees in future.

Following are the names of students who were planted the trees.

| Sr. No. | Name of the Students     | Roll No. | Class    |
|---------|--------------------------|----------|----------|
| 1       | Bhagyashti R. Patil      | 14       | T.Y.BSc. |
| 2       | Patil Shital Anna        | 106      | T.Y.BSc. |
| 3       | Mahajan Gayatri D.       | 49       | T.Y.BSc. |
| 4       | Patil Pranoti Raju       | 98       | T.Y.BSc. |
| 5       | Ingale Sakshi Manesh     | 149      | T.Y.BSc. |
| 6       | Komal Satish Kharche     | 63       | T.Y.BSc. |
| 7       | Pathan Firdos Nazim Khan | 70       | T.Y.BSc. |
| 8       | Priti Pramod Patil       | 139      | T.Y.BSc. |
| 9       | Yogita Suresh Chavan     | 22       | S.Y.BSc. |
| 10      | Ratika Ratan Tiwari      | 87       | T.Y.BSc. |