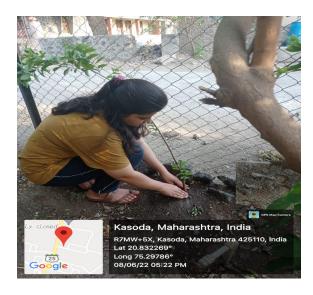

## **Report of Tree Plantation**

On the occasion of World Environment Day (05/06/2022), Department of Botany organized green initiative of Tree Plantation. Students are appealed to plant trees near their houses or in the colonies or on barren land to protect and enhance trees in the vicinity. Total 10 students of T.Y.BSc. and S.Y.BSc. were participated in this programme. All the students are informed to take post plantation care of the planted trees in future.

Following are the names of students who were planted the trees.

| Sr. No. | Name of the Students     | Roll No. | Class    |
|---------|--------------------------|----------|----------|
| 1       | Bhagyashti R. Patil      | 14       | T.Y.BSc. |
| 2       | Patil Shital Anna        | 106      | T.Y.BSc. |
| 3       | Mahajan Gayatri D.       | 49       | T.Y.BSc. |
| 4       | Patil Pranoti Raju       | 98       | T.Y.BSc. |
| 5       | Ingale Sakshi Manesh     | 149      | T.Y.BSc. |
| 6       | Komal Satish Kharche     | 63       | T.Y.BSc. |
| 7       | Pathan Firdos Nazim Khan | 70       | T.Y.BSc. |
| 8       | Priti Pramod Patil       | 139      | T.Y.BSc. |
| 9       | Yogita Suresh Chavan     | 22       | S.Y.BSc. |
| 10      | Ratika Ratan Tiwari      | 87       | T.Y.BSc. |