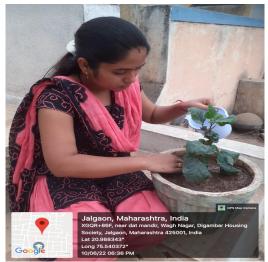

## **Report of Tree Plantation**

On the occasion of World Environment Day (05/06/2022), Department of Botany organized green initiative of Tree Plantation. Students are appealed to plant trees near their houses or in the colonies or on barren land to protect and enhance trees in the vicinity. Total 10 students of T.Y.BSc. and S.Y.BSc. were participated in this programme. All the students are informed to take post plantation care of the planted trees in future.

Following are the names of students who were planted the trees.

| Sr. No. | Name of the Students     | Roll No. | Class    |
|---------|--------------------------|----------|----------|
| 1       | Bhagyashti R. Patil      | 14       | T.Y.BSc. |
| 2       | Patil Shital Anna        | 106      | T.Y.BSc. |
| 3       | Mahajan Gayatri D.       | 49       | T.Y.BSc. |
| 4       | Patil Pranoti Raju       | 98       | T.Y.BSc. |
| 5       | Ingale Sakshi Manesh     | 149      | T.Y.BSc. |
| 6       | Komal Satish Kharche     | 63       | T.Y.BSc. |
| 7       | Pathan Firdos Nazim Khan | 70       | T.Y.BSc. |
| 8       | Priti Pramod Patil       | 139      | T.Y.BSc. |
| 9       | Yogita Suresh Chavan     | 22       | S.Y.BSc. |
| 10      | Ratika Ratan Tiwari      | 87       | T.Y.BSc. |