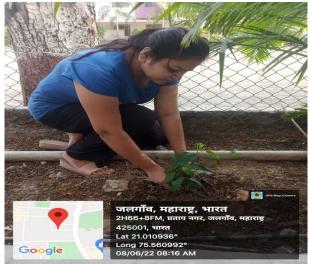

## **Report of Tree Plantation**

On the occasion of World Environment Day (05/06/2022), Department of Botany organized green initiative of Tree Plantation. Students are appealed to plant trees near their houses or in the colonies or on barren land to protect and enhance trees in the vicinity. Total 10 students of T.Y.BSc. and S.Y.BSc. were participated in this programme. All the students are informed to take post plantation care of the planted trees in future.

Following are the names of students who were planted the trees.

| Sr. No. | Name of the Students     | Roll No. | Class    |
|---------|--------------------------|----------|----------|
| 1       | Bhagyashti R. Patil      | 14       | T.Y.BSc. |
| 2       | Patil Shital Anna        | 106      | T.Y.BSc. |
| 3       | Mahajan Gayatri D.       | 49       | T.Y.BSc. |
| 4       | Patil Pranoti Raju       | 98       | T.Y.BSc. |
| 5       | Ingale Sakshi Manesh     | 149      | T.Y.BSc. |
| 6       | Komal Satish Kharche     | 63       | T.Y.BSc. |
| 7       | Pathan Firdos Nazim Khan | 70       | T.Y.BSc. |
| 8       | Priti Pramod Patil       | 139      | T.Y.BSc. |
| 9       | Yogita Suresh Chavan     | 22       | S.Y.BSc. |
| 10      | Ratika Ratan Tiwari      | 87       | T.Y.BSc. |