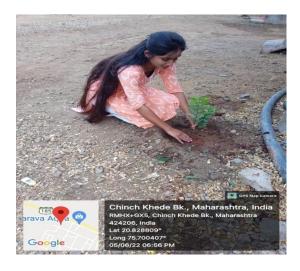

## **Report of Tree Plantation**

On the occasion of World Environment Day (05/06/2022), Department of Botany organized green initiative of Tree Plantation. Students are appealed to plant trees near their houses or in the colonies or on barren land to protect and enhance trees in the vicinity. Total 10 students of T.Y.BSc. and S.Y.BSc. were participated in this programme. All the students are informed to take post plantation care of the planted trees in future.

Following are the names of students who were planted the trees.

| Sr. No. | Name of the Students     | Roll No. | Class    |
|---------|--------------------------|----------|----------|
| 1       | Bhagyashti R. Patil      | 14       | T.Y.BSc. |
| 2       | Patil Shital Anna        | 106      | T.Y.BSc. |
| 3       | Mahajan Gayatri D.       | 49       | T.Y.BSc. |
| 4       | Patil Pranoti Raju       | 98       | T.Y.BSc. |
| 5       | Ingale Sakshi Manesh     | 149      | T.Y.BSc. |
| 6       | Komal Satish Kharche     | 63       | T.Y.BSc. |
| 7       | Pathan Firdos Nazim Khan | 70       | T.Y.BSc. |
| 8       | Priti Pramod Patil       | 139      | T.Y.BSc. |
| 9       | Yogita Suresh Chavan     | 22       | S.Y.BSc. |
| 10      | Ratika Ratan Tiwari      | 87       | T.Y.BSc. |