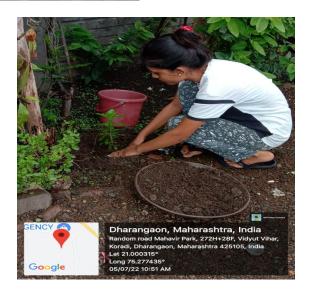

## **Report of Tree Plantation**

On the occasion of World Environment Day (05/06/2022), Department of Botany organized green initiative of Tree Plantation. Students are appealed to plant trees near their houses or in the colonies or on barren land to protect and enhance trees in the vicinity. Total 10 students of T.Y.BSc. and S.Y.BSc. were participated in this programme. All the students are informed to take post plantation care of the planted trees in future.

Following are the names of students who were planted the trees.

| Sr. No. | Name of the Students     | Roll No. | Class    |
|---------|--------------------------|----------|----------|
| 1       | Bhagyashti R. Patil      | 14       | T.Y.BSc. |
| 2       | Patil Shital Anna        | 106      | T.Y.BSc. |
| 3       | Mahajan Gayatri D.       | 49       | T.Y.BSc. |
| 4       | Patil Pranoti Raju       | 98       | T.Y.BSc. |
| 5       | Ingale Sakshi Manesh     | 149      | T.Y.BSc. |
| 6       | Komal Satish Kharche     | 63       | T.Y.BSc. |
| 7       | Pathan Firdos Nazim Khan | 70       | T.Y.BSc. |
| 8       | Priti Pramod Patil       | 139      | T.Y.BSc. |
| 9       | Yogita Suresh Chavan     | 22       | S.Y.BSc. |
| 10      | Ratika Ratan Tiwari      | 87       | T.Y.BSc. |