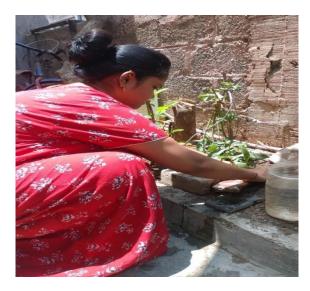

## **Report of Tree Plantation**

On the occasion of World Environment Day (05/06/2022), Department of Botany organized green initiative of Tree Plantation. Students are appealed to plant trees near their houses or in the colonies or on barren land to protect and enhance trees in the vicinity. Total 10 students of T.Y.BSc. and S.Y.BSc. were participated in this programme. All the students are informed to take post plantation care of the planted trees in future.

Following are the names of students who were planted the trees.

| Sr. No. | Name of the Students     | Roll No. | Class    |
|---------|--------------------------|----------|----------|
| 1       | Bhagyashti R. Patil      | 14       | T.Y.BSc. |
| 2       | Patil Shital Anna        | 106      | T.Y.BSc. |
| 3       | Mahajan Gayatri D.       | 49       | T.Y.BSc. |
| 4       | Patil Pranoti Raju       | 98       | T.Y.BSc. |
| 5       | Ingale Sakshi Manesh     | 149      | T.Y.BSc. |
| 6       | Komal Satish Kharche     | 63       | T.Y.BSc. |
| 7       | Pathan Firdos Nazim Khan | 70       | T.Y.BSc. |
| 8       | Priti Pramod Patil       | 139      | T.Y.BSc. |
| 9       | Yogita Suresh Chavan     | 22       | S.Y.BSc. |
| 10      | Ratika Ratan Tiwari      | 87       | T.Y.BSc. |