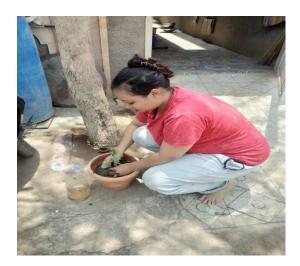

## **Report of Tree Plantation**

On the occasion of World Environment Day (05/06/2022), Department of Botany organized green initiative of Tree Plantation. Students are appealed to plant trees near their houses or in the colonies or on barren land to protect and enhance trees in the vicinity. Total 10 students of T.Y.BSc. and S.Y.BSc. were participated in this programme. All the students are informed to take post plantation care of the planted trees in future.

Following are the names of students who were planted the trees.

| Sr. No. | Name of the Students     | Roll No. | Class    |
|---------|--------------------------|----------|----------|
| 1       | Bhagyashti R. Patil      | 14       | T.Y.BSc. |
| 2       | Patil Shital Anna        | 106      | T.Y.BSc. |
| 3       | Mahajan Gayatri D.       | 49       | T.Y.BSc. |
| 4       | Patil Pranoti Raju       | 98       | T.Y.BSc. |
| 5       | Ingale Sakshi Manesh     | 149      | T.Y.BSc. |
| 6       | Komal Satish Kharche     | 63       | T.Y.BSc. |
| 7       | Pathan Firdos Nazim Khan | 70       | T.Y.BSc. |
| 8       | Priti Pramod Patil       | 139      | T.Y.BSc. |
| 9       | Yogita Suresh Chavan     | 22       | S.Y.BSc. |
| 10      | Ratika Ratan Tiwari      | 87       | T.Y.BSc. |