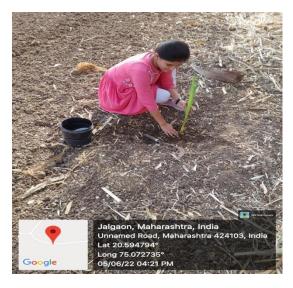

## **Report of Tree Plantation**

On the occasion of World Environment Day (05/06/2022), Department of Botany organized green initiative of Tree Plantation. Students are appealed to plant trees near their houses or in the colonies or on barren land to protect and enhance trees in the vicinity. Total 10 students of T.Y.BSc. and S.Y.BSc. were participated in this programme. All the students are informed to take post plantation care of the planted trees in future.

Following are the names of students who were planted the trees.

| Sr. No. | Name of the Students     | Roll No. | Class    |
|---------|--------------------------|----------|----------|
| 1       | Bhagyashti R. Patil      | 14       | T.Y.BSc. |
| 2       | Patil Shital Anna        | 106      | T.Y.BSc. |
| 3       | Mahajan Gayatri D.       | 49       | T.Y.BSc. |
| 4       | Patil Pranoti Raju       | 98       | T.Y.BSc. |
| 5       | Ingale Sakshi Manesh     | 149      | T.Y.BSc. |
| 6       | Komal Satish Kharche     | 63       | T.Y.BSc. |
| 7       | Pathan Firdos Nazim Khan | 70       | T.Y.BSc. |
| 8       | Priti Pramod Patil       | 139      | T.Y.BSc. |
| 9       | Yogita Suresh Chavan     | 22       | S.Y.BSc. |
| 10      | Ratika Ratan Tiwari      | 87       | T.Y.BSc. |