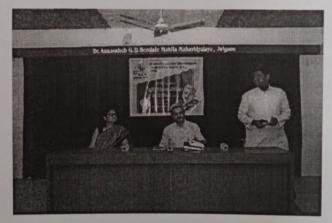

# Performance of the Institution in one area distinctive to its priority and thrust within 200 words

Film festival: The state-level Devgiri short film festival was jointly organized by Dr. Annasaheb G. D. Bendale Mahila Mahavidyalay, Jalgaon, and The Ajintha film society Jalgaon from January 15th to 16th, 2022. During the film festival, the college campus was named Late Smita Patil Chitr Nagari. With the main auditorium, all auditoriums were named respectively Chitrpatmaharshi Dadasaheb Falake Dalan, Chitrapati V. Shantaram, Nilubhau Phule, and Ranjana Deshmukh auditorium. Sixty films were divided into four different categories i.e. short film, Campus Film, Documentary, and Animation film. 48 films were screened in the respective auditoriums. The festival was inaugurated by the well-known actor, director, and writer Yogeshji Soman. The two Master classes of the festival were conducted by the well-known director and scriptwriter of Bollywood Mr. Akashditya Lama and Mr. Yogesh Soman. In these master classes, both veterans shared their views on Indian film and the film making process. The Prize distribution ceremony of the festival was celebrated with the presence of Mr. Akashaditya Lama, Mr. Pramodji Bapat, Mr. Prakashji Chaube, and Principal Dr. Gauri Rane. Cash prizes, Mementos, certificates were given to all the winners in their respective categories. About 100 participants from the state participated and enjoyed the festival.

#### Report Devagiri Short Film Festival

Name of the Programme: Devagiri Short Film Festival

Date: 15/01/2022 to 16/01/2022

Number of Participants: 100

Between 15<sup>th</sup> and 16<sup>th</sup> January 2022, state level Devari short film festival was organised by Dr. Annasaheb G. D. Bendale Mahila Mahavidyalay and Ajintha film society Jalgaon. During the film festival college campus was named as Late Smita Patil Chitr Nagari. With the main auditorium all auditoriums were named accordingly as Chitrpatmaharshi Dadasaheb Falake Dalan, Chitrapati V. Shantaram, Nilubhau Phule, and Ranjana Deshmukh auditorium. Out of sixty films Under the four categories i.e. short film, Campus Film, Documentary and Animation, 48 films were screened in respective auditoriums. The festival was inaugurated at the hands of Well known actor, director and writer Yogeshji Soman. The two Master classes of the festival were conducted by Well-known director and scriptwriter of Bollywood Mr. Akashditya Lama and Mr. Yogesh Soman. In these master classes both the veterans shared their views on Indian film and the film making process. The Prize distribution ceremony of the festival was took place at the hands of Mr. Akashaditya Lama, Mr. Pramodji Bapat, Mr. Prakashji Chaube and Prof. Dr. Gauri Rane. Cash Prize, Memento and certificate was given to all the winners in respective categories. About 100 participants from the state enjoyed the festival