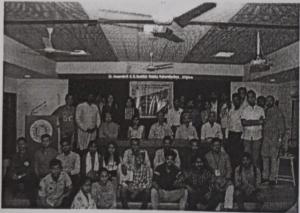

# Performance of the Institution in one area distinctive to its priority and thrust within 200 words

Film festival: The state-level Devgiri short film festival was jointly organized by Dr. Annasaheb G. D. Bendale Mahila Mahavidyalay, Jalgaon, and The Ajintha film society Jalgaon from January 15th to 16th, 2022. During the film festival, the college campus was named Late Smita Patil Chitr Nagari. With the main auditorium, all auditoriums were named respectively Chitrpatmaharshi Dadasaheb Falake Dalan, Chitrapati V. Shantaram, Nilubhau Phule, and Ranjana Deshmukh auditorium. Sixty films were divided into four different categories i.e. short film, Campus Film, Documentary, and Animation film. 48 films were screened in the respective auditoriums. The festival was inaugurated by the well-known actor, director, and writer Yogeshji Soman. The two Master classes of the festival were conducted by the well-known director and scriptwriter of Bollywood Mr. Akashditya Lama and Mr. Yogesh Soman. In these master classes, both veterans shared their views on Indian film and the film making process. The Prize distribution ceremony of the festival was celebrated with the presence of Mr. Akashaditya Lama, Mr. Pramodji Bapat, Mr. Prakashji Chaube, and Principal Dr. Gauri Rane. Cash prizes, Mementos, certificates were given to all the winners in their respective categories. About 100 participants from the state participated and enjoyed the festival.

#### Report Devagiri Short Film Festival

Name of the Programme: Devagiri Short Film Festival

Date: 15/01/2022 to 16/01/2022

Number of Participants: 100

Between 15<sup>th</sup> and 16<sup>th</sup> January 2022, state level Devari short film festival was organised by Dr. Annasaheb G. D. Bendale Mahila Mahavidyalay and Ajintha film society Jalgaon. During the film festival college campus was named as Late Smita Patil Chitr Nagari. With the main auditorium all auditoriums were named accordingly as Chitrpatmaharshi Dadasaheb Falake Dalan, Chitrapati V. Shantaram, Nilubhau Phule, and Ranjana Deshmukh auditorium. Out of sixty films Under the four categories i.e. short film, Campus Film, Documentary and Animation, 48 films were screened in respective auditoriums. The festival was inaugurated at the hands of Well known actor, director and writer Yogeshji Soman. The two Master classes of the festival were conducted by Well-known director and scriptwriter of Bollywood Mr. Akashditya Lama and Mr. Yogesh Soman. In these master classes both the veterans shared their views on Indian film and the film making process. The Prize distribution ceremony of the festival was took place at the hands of Mr. Akashaditya Lama, Mr. Pramodji Bapat, Mr. Prakashji Chaube and Prof. Dr. Gauri Rane. Cash Prize, Memento and certificate was given to all the winners in respective categories. About 100 participants from the state enjoyed the festival