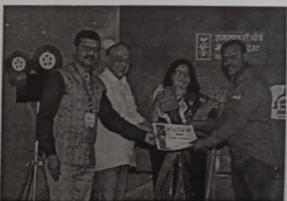

# Performance of the Institution in one area distinctive to its priority and thrust within 200 words

Film festival: The state-level Devgiri short film festival was jointly organized by Dr. Annasaheb G. D. Bendale Mahila Mahavidyalay, Jalgaon, and The Ajintha film society Jalgaon from January 15th to 16th, 2022. During the film festival, the college campus was named Late Smita Patil Chitr Nagari. With the main auditorium, all auditoriums were named respectively Chitrpatmaharshi Dadasaheb Falake Dalan, Chitrapati V. Shantaram, Nilubhau Phule, and Ranjana Deshmukh auditorium. Sixty films were divided into four different categories i.e. short film, Campus Film, Documentary, and Animation film. 48 films were screened in the respective auditoriums. The festival was inaugurated by the well-known actor, director, and writer Yogeshji Soman. The two Master classes of the festival were conducted by the well-known director and scriptwriter of Bollywood Mr. Akashditya Lama and Mr. Yogesh Soman. In these master classes, both veterans shared their views on Indian film and the film making process. The Prize distribution ceremony of the festival was celebrated with the presence of Mr. Akashaditya Lama, Mr. Pramodji Bapat, Mr. Prakashji Chaube, and Principal Dr. Gauri Rane. Cash prizes, Mementos, certificates were given to all the winners in their respective categories. About 100 participants from the state participated and enjoyed the festival.

#### Report Devagiri Short Film Festival

Name of the Programme: Devagiri Short Film Festival

Date: 15/01/2022 to 16/01/2022

Number of Participants: 100

Between 15<sup>th</sup> and 16<sup>th</sup> January 2022, state level Devari short film festival was organised by Dr. Annasaheb G. D. Bendale Mahila Mahavidyalay and Ajintha film society Jalgaon. During the film festival college campus was named as Late Smita Patil Chitr Nagari. With the main auditorium all auditoriums were named accordingly as Chitrpatmaharshi Dadasaheb Falake Dalan, Chitrapati V. Shantaram, Nilubhau Phule, and Ranjana Deshmukh auditorium. Out of sixty films Under the four categories i.e. short film, Campus Film, Documentary and Animation, 48 films were screened in respective auditoriums. The festival was inaugurated at the hands of Well known actor, director and writer Yogeshji Soman. The two Master classes of the festival were conducted by Well-known director and scriptwriter of Bollywood Mr. Akashditya Lama and Mr. Yogesh Soman. In these master classes both the veterans shared their views on Indian film and the film making process. The Prize distribution ceremony of the festival was took place at the hands of Mr. Akashaditya Lama, Mr. Pramodji Bapat, Mr. Prakashji Chaube and Prof. Dr. Gauri Rane. Cash Prize, Memento and certificate was given to all the winners in respective categories. About 100 participants from the state enjoyed the festival