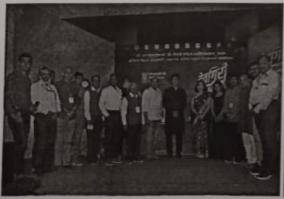

# Performance of the Institution in one area distinctive to its priority and thrust within 200 words

Film festival: The state-level Devgiri short film festival was jointly organized by Dr. Annasaheb G. D. Bendale Mahila Mahavidyalay, Jalgaon, and The Ajintha film society Jalgaon from January 15th to 16th, 2022. During the film festival, the college campus was named Late Smita Patil Chitr Nagari. With the main auditorium, all auditoriums were named respectively Chitrpatmaharshi Dadasaheb Falake Dalan, Chitrapati V. Shantaram, Nilubhau Phule, and Ranjana Deshmukh auditorium. Sixty films were divided into four different categories i.e. short film, Campus Film, Documentary, and Animation film. 48 films were screened in the respective auditoriums. The festival was inaugurated by the well-known actor, director, and writer Yogeshji Soman. The two Master classes of the festival were conducted by the well-known director and scriptwriter of Bollywood Mr. Akashditya Lama and Mr. Yogesh Soman. In these master classes, both veterans shared their views on Indian film and the film making process. The Prize distribution ceremony of the festival was celebrated with the presence of Mr. Akashaditya Lama, Mr. Pramodji Bapat, Mr. Prakashji Chaube, and Principal Dr. Gauri Rane. Cash prizes, Mementos, certificates were given to all the winners in their respective categories. About 100 participants from the state participated and enjoyed the festival.

#### Report Devagiri Short Film Festival

Name of the Programme: Devagiri Short Film Festival

Date: 15/01/2022 to 16/01/2022

Number of Participants: 100

Between 15<sup>th</sup> and 16<sup>th</sup> January 2022, state level Devari short film festival was organised by Dr. Annasaheb G. D. Bendale Mahila Mahavidyalay and Ajintha film society Jalgaon. During the film festival college campus was named as Late Smita Patil Chitr Nagari. With the main auditorium all auditoriums were named accordingly as Chitrpatmaharshi Dadasaheb Falake Dalan, Chitrapati V. Shantaram, Nilubhau Phule, and Ranjana Deshmukh auditorium. Out of sixty films Under the four categories i.e. short film, Campus Film, Documentary and Animation, 48 films were screened in respective auditoriums. The festival was inaugurated at the hands of Well known actor, director and writer Yogeshji Soman. The two Master classes of the festival were conducted by Well-known director and scriptwriter of Bollywood Mr. Akashditya Lama and Mr. Yogesh Soman. In these master classes both the veterans shared their views on Indian film and the film making process. The Prize distribution ceremony of the festival was took place at the hands of Mr. Akashaditya Lama, Mr. Pramodji Bapat, Mr. Prakashji Chaube and Prof. Dr. Gauri Rane. Cash Prize, Memento and certificate was given to all the winners in respective categories. About 100 participants from the state enjoyed the festival