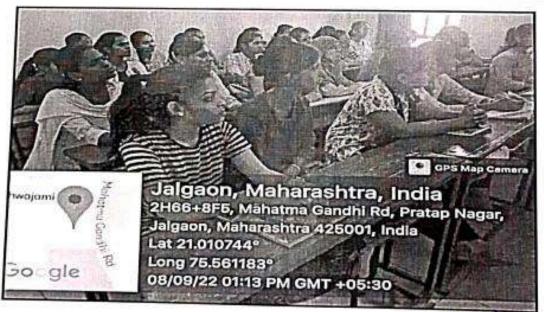

a            | Good Lab. Practices                    |       |  |  |
| T. Y. B.Sc. | 1          | Chaudahri Harshada         | Spectrometry                           |       |  |  |
| 1. 1. 5.50. | 2          | Shardul Sneha              | Carbohydrates                          | 25    |  |  |
|             | 3          | Bhangale Karishma Devendra | Nucleophilic Substitution<br>Reactions |       |  |  |

Dags of the municipal eleganos, a Como suscentiales والمراجع والمراجع والمتاجع والمتاجع والمتاجع المراجع المراجع والمتاجع والمتاجع والمتاجع المتاجع المتاج



#### Lewa Educational Unions Dr. Annasaheb G. D. Bendale Mahila Mahavidyalaya, Jalgaon Jilha Road, Jilha Peth, Jalgon NAAC Re-Accredited 'A' Grade (3.12)

Phone: (0257) 2236051

Geotag photographs/ Screenshots: Date on Screensho





Dept. of Dringer C. D denne and All Building Mahila Mahavidyalaya, Jalgaon







This certificate is awarded to

#### PIOUS RAVIKIRAN SAWALE

for successfully completing the course

### **Cryptography and Network Security**

with a consolidated score of

Online Assignments | 24.03/25 | Proctored Exam

36/75

Total number of candidates certified in this course: 1810

Jul-Oct 2022 (12 week course) Prof. Debjani Chakraborty Coordinator, NPTEL IIT Kharagpur



Indian Institute of Technology Kharagpur



No. of credits recommended: 3 or 4

Roll No: NPTEL22CS90S43850151

To validate the certificate

।। अंतरी पेटवू झानज्योत ।।



# कवयित्री बहिणाबाई चौधरी <sup>गतत्र्याचा</sup> अमृत महोत्सव उत्तर महाराष्ट्र विद्यापीठ, जळगांव विद्यार्थी विकास विभाग





जयहिंद शैक्षणिक ट्रस्ट संचालित झुलाल मिलाज