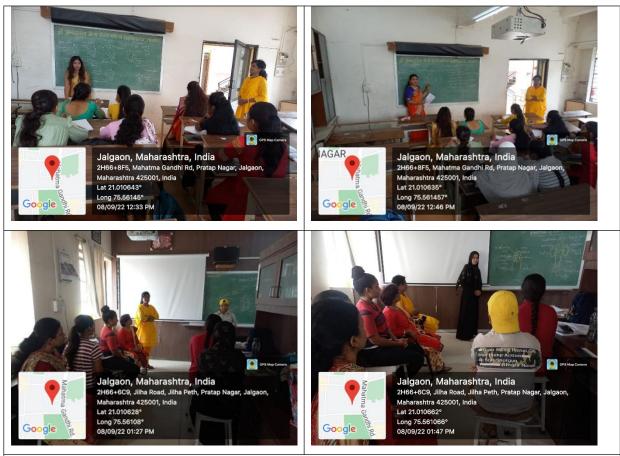

On recommendation of IQAC, S Y & T Y B Sc Zoology Student's Seminars were organized in the Zoology Laboratory on Teacher's Day Celebration. Students of S Y & T Y B Sc Zoology, delivered the seminars on various topics from syllabi. They discussed their topics with the help of nicely drawn labelled diagrams. Total 27 students have benefitted from these seminars. The details of seminars are as follows:

Dept. of Zoology Dr.Annasaheb G.D.Bendale Mahila Mahavidyalaya,Jalgaon

S Y & T Y B Sc (Zoo) students delivering seminars in Teacher's Day Celebration

| Class:          | - T.Y. B.S. (200)                                                     |                   |             |
|-----------------|-----------------------------------------------------------------------|-------------------|-------------|
| Div -<br>Date:- | Seat No. from - to<br>08/09/2025 ubject: - Servinas (st<br>Attendance | udents)<br>List:- | Block No    |
| Sr.No           | Name of the Students:                                                 | Sent no.          | Sign        |
| 1               | Patil Deugani vikas                                                   | 52                | Deall       |
| 2               | Patil Pauravi kailas                                                  | .62               | preati)     |
| 3               | Patil Bhaqyashri Dinkar                                               | 49                | Ball        |
| 4.              | Shimpi toshu Gonosh                                                   | 84                | Bhinpi      |
| 5.              | Patil Dipti Kamlakar                                                  | 54                | Esate       |
| 67              | Bhoi Priyanka Dilip                                                   | 35654814          | Exister the |
| 7)              | Baisane Horsholl Ramlon.                                              | 7                 | Baisa       |
| 2)              | miszerseniyer Tamil Baig                                              | 98                | the         |
| 9)              | Fhan Arshin firoz.                                                    | 94                | Apropris    |
| 10)             | Shaikh Sharmoen Races                                                 | 358505 6676       | Sland .     |
| 11)             | Khatik Noushin Davim                                                  | 3565 50 32        | Whatik      |
| 12              | Bari Prachi Arun                                                      | 356547 93         | Beri        |