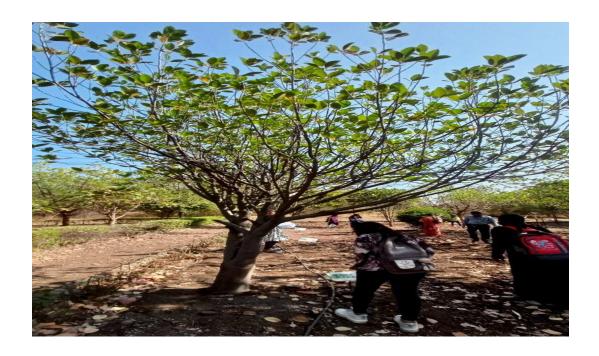

#### **Brief Summary:**

Department of Botany has organized a visit to *Landor Khori* Garden, which is located at Mohadi Road, Jalgaon. Eighteen students of Botany along with three faculty members visited the garden on 04/02/2023. Students studied variety of plants belonging to different families cultivated in the garden.

## Photo: