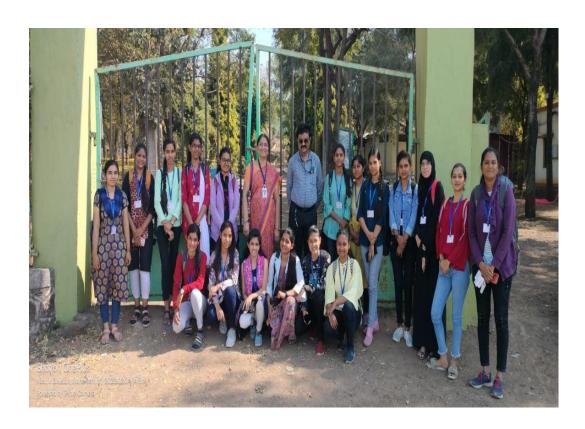

#### **Brief Summary:**

Department of Botany has organized a visit to *Landor Khori* Garden, which is located at Mohadi Road, Jalgaon. Eighteen students of Botany along with three faculty members visited the garden on 04/02/2023. Students studied variety of plants belonging to different families cultivated in the garden.

## Photo: