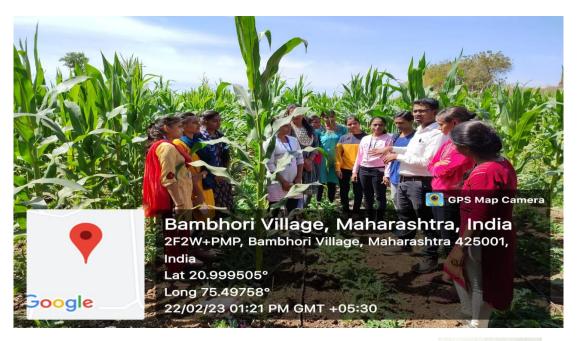

## **Department of Economics**

Name of Programme- "A Visit to Agriculture Field"

Venue of Programme-Dr.A.G.D.B.M.M.Jalgaon.

**Number of participants** –15

**Brief summary of Programme –** 

Knowing the curiosity of our students about the crop variety in our region, importance of economy for agri-produceand cultivation charges our Department of Economics had arranged a tour to agri-field.

In this visit, the students observed the field-crop like sunflower, soybean, cotton, onion, maize sown by the farmers. By interacting with the farmers, they got information about farming methods and costs as well as income. On this occasion, Prof. Nilesh Koli gave information about the crops, it's growth and yearly tentative expenditure.