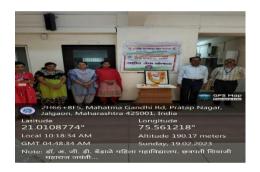

#### **Brief Summary of Programme:**

NSS Unit of the College celebrated Chhatrapati Shivaji Maharaj birth anniversary on 19<sup>th</sup> Feb.2023. Volunteers gradling the photo of Chhatrapati Shivaji Maharaj and gave the slogans on this day.