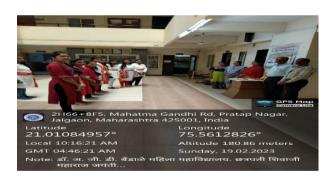

#### **Brief Summary of Programme:**

NSS Unit of the College celebrated Chhatrapati Shivaji Maharaj birth anniversary on 19<sup>th</sup> Feb.2023. Volunteers gradling the photo of Chhatrapati Shivaji Maharaj and gave the slogans on this day.