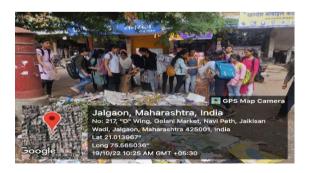

Number of beneficiaries/Participants: 84

**Brief Summary of Programme:** 

Massive Plastic Collection Drive at Public Places- Golani Market, railway Station, Court area was done by NSS Volunteers, in collaboration with KBCNMU, Jalgaon.

#### **Geotagphotographs/ Screenshots:**

Dr. Annasaheb G. D. Bendale Mahila Mahavidyalaya, Jalgaon Jilha Road, Jilha Peth, Jalgaon

NAAC Re-Accredited 'A' Grade (3.12) Phone: (0257) 2236051

On the birth critical in the c