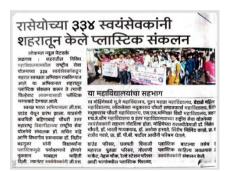

Number of beneficiaries/Participants: 84

**Brief Summary of Programme:** 

Massive Plastic Collection Drive at Public Places- Golani Market, railway Station, Court area was done by NSS Volunteers, in collaboration with KBCNMU, Jalgaon.

Lok Shahi Edition 20 Oct.2022 page no.3

दैनिक लोकमत 24thOct 2022

Dr. Sheela . S. Rajfut NSS Programme Officer Dr A. G.D. Bendale Manile Managhanism 141 GAON

Dr. Annasaheb G. D. Bendale Mahila Mahavidyalaya, Jalgaon Jilha Road, Jilha Peth, Jalgaon