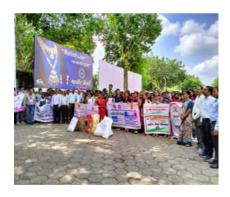

Number of beneficiaries/Participants: 84

**Brief Summary of Programme:** 

Massive Plastic Collection Drive at Public Places- Golani Market, railway Station, Court area was done by NSS Volunteers, in collaboration with KBCNMU, Jalgaon.

#### **Geotagphotographs/ Screenshots:**

Dr. Annasaheb G. D. Bendale Mahila Mahavidyalaya, Jalgaon Jilha Road, Jilha Peth, Jalgaon

NAAC Re-Accredited 'A' Grade (3.12) Phone: (0257) 2236051

On the birth critical in the c