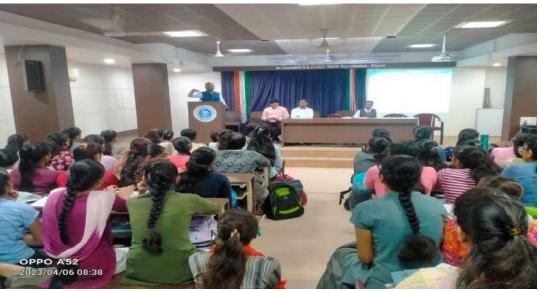

## **Report of Career Katta**

Name of Programme - "Vidyarthi Sanwad Melava" (Communication with the students)

Venue of Programme – Dr. A. G. D. B. M. M. Jalgaon.

Number of participants – 77

**Brief summary of Programme -**

An Interaction with the Students was held in the college under the Career Katta initiative. The president of President of Career Katta, Mr. Yashwant Shitole was present on this occasion and he shared his view s recording the activities run by Career Katta. While guiding the students, he suggested the various ways of success to make careers in their respective disciplines. He further stated those all ways will be made available to them for three years only after paying one time entry fees of Rs. 365. Currier Katta will be a milestone for the development of students even those belong to rural part of the state. Principal of M. J. College appealed to join the courses provided by Career Katta. Divisional Co-ordinator, Dr. Jayendra Lekurwade guided that Career Katta will help you to lead in various sectors with citing some examples. Dr. Vinod Nannavare has given preface to the interactive session and proposed vote of thanks.