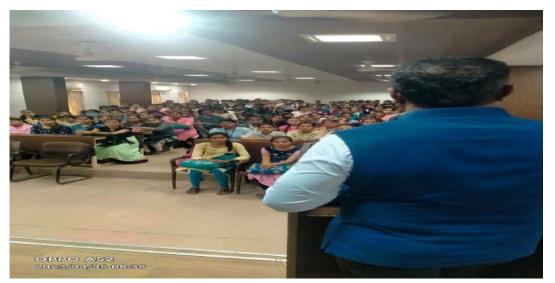

## **Report of Career Katta**

Name of Programme - "Vidyarthi Sanwad Melava" (Communication with the students)

Venue of Programme – Dr. A. G. D. B. M. M. Jalgaon.

Number of participants – 77

**Brief summary of Programme -**

An Interaction with the Students was held in the college under the Career Katta initiative. The president of President of Career Katta, Mr. Yashwant Shitole was present on this occasion and he shared his view s recording the activities run by Career Katta. While guiding the students, he suggested the various ways of success to make careers in their respective disciplines. He further stated those all ways will be made available to them for three years only after paying one time entry fees of Rs. 365. Currier Katta will be a milestone for the development of students even those belong to rural part of the state. Principal of M. J. College appealed to join the courses provided by Career Katta. Divisional Co-ordinator, Dr. Jayendra Lekurwade guided that Career Katta will help you to lead in various sectors with citing some examples. Dr. Vinod Nannavare has given preface to the interactive session and proposed vote of thanks.