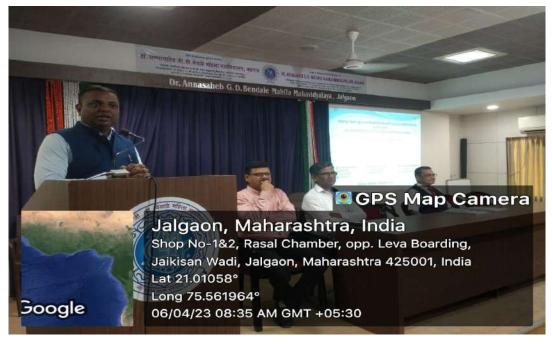

## **Report of Career Katta**

Name of Programme - "Vidyarthi Sanwad Melava" (Communication with the students)

Venue of Programme – Dr. A. G. D. B. M. M. Jalgaon.

Number of participants – 77

**Brief summary of Programme -**

An Interaction with the Students was held in the college under the Career Katta initiative. The president of President of Career Katta, Mr. Yashwant Shitole was present on this occasion and he shared his view s recording the activities run by Career Katta. While guiding the students, he suggested the various ways of success to make careers in their respective disciplines. He further stated those all ways will be made available to them for three years only after paying one time entry fees of Rs. 365. Currier Katta will be a milestone for the development of students even those belong to rural part of the state. Principal of M. J. College appealed to join the courses provided by Career Katta. Divisional Co-ordinator, Dr. Jayendra Lekurwade guided that Career Katta will help you to lead in various sectors with citing some examples. Dr. Vinod Nannavare has given preface to the interactive session and proposed vote of thanks.