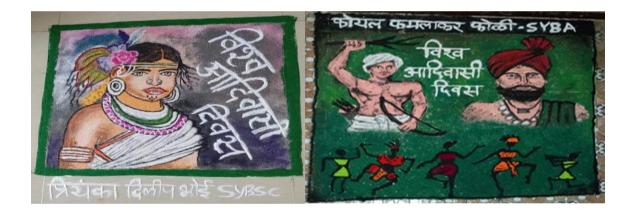

Rangoli Competition was arranged on Indegeous Culture

dated on 9<sup>th</sup> August 2022. Volunteers presented the lifestyle of Adivasi from their presentation. Similarly Singing Competition on Utsav Adivasi Sanskruticha was taken.