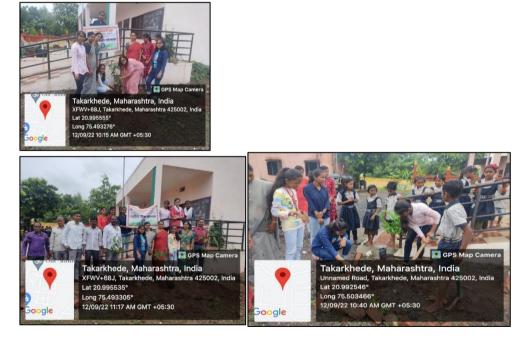

## **Brief Summary of Programme:**

Tree Plantation was done at adopted NSS Village. Trees were planted at Zilha Parishad Primary School. Trees Like- Mango, Ashoka, Phanas, Neem, Chafa, Sonchafa, Karanj were planted. Total 13 trees were planted and nurturer. All Volunteer, Principal Madam and NSS Programers Sarpanch-Shri Pravin Patil participated in the tree Plantation Activity.

Geotagphotographs/ Screenshots:

ISS Programme Of A. G. D Bendale Mahila havidyalaya, JALGAON

|             | नियमित कार्यक्रम उपस्थिती    | ो पत्रक      |            |
|-------------|------------------------------|--------------|------------|
| कार्यक्रमाच | वे नावः उद्दर्भरापछा         | दिनांक : 12. | 9.22       |
| अ.क्र.      | विद्यार्थिनीचे नाव           | वर्ग         | सही        |
| <b>1</b> .  | Ankita promod Mahgan         | SY.BCA       | Aneloja    |
| 2.          | chanchal manai Chudhari      | sy.Bsc       | atherdha   |
| 3.          | & Soushti Prakash Kharche    | SYIBSC       | Schorce    |
| 4.          | Vosity Ramesh Patil          | FY-BCOM      | R.Pati     |
| 5. to       | struti Jurgi tilare          | FY. B. com   | S.Y.T      |
| 6.          | Bhavna Punjoo Patil          | S. N. B. CA. | Pati       |
| 7.          | Divya Rajendra Patil         | S.Y.BCA      | - Teplar   |
| 8.          | Divya Ramehundra Patil       | S.Y. BCA     | Retty      |
| 9.          | Teial Deepak Patil           | FY BS C OD   | (ttolg     |
| 10.         | Manta Yashwanta Sonware      | F-N.B.A      | Hon        |
| 11.         | Poopam Juvraj chaudhari      | P.Y.B.A      | P.J.da     |
| 12.         | Nita Rheshor Valhe           | F.J.B.A      | pitas      |
| 13.         | Ruchika Salish Sonawane      | F.Y. BCOM    | (Ose       |
| 14.         | Bhumika Ganesh Raiput        | F.V.B.A      | B.G.R.     |
| 15.         | Purjul Ganesh Kovi           | -F-7.B.A.    | Porte      |
| 16.         | Rajeshwari Kishor Barri      | F.Y. BCOM    | RKBU       |
| 17.         | Yamini Puryshottam Gonauxine | F.Y.B.A.     | yami       |
| 18.         | Mamata Madan Mahajan         | F.Y.BSC      | minute     |
| 19.         | Monika sharad Gaikwad        | F.Y BCA      | man ka     |
| 20.         | Megha Dayoneshwar patil      |              | 1 Constant |
| 21.         | Kay ani Rajendra Patil       | SYBEA        | Fire       |
| POLYCE      |                              | Gm           | >-         |