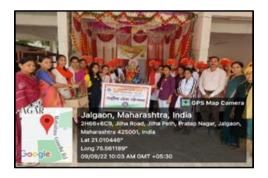

Nirmalya Sankalan was done by the volunteers at the time of Ganesh

Visarjan, collected Nirmalya was deposited to Public tanks kept by Muncipality.

#### **Geotagphotographs/ Screenshots:**

Dr. Sheela. S. Rajfut NSS Programme Officer Dr A. G. D Bendale Manuel Mahavidyalaya, JALGAON

Dr. Annasaheb G. D. Bendale Mahila Mahavidyalaya, Jalgaon Jilha Road, Jilha Peth, Jalgaon