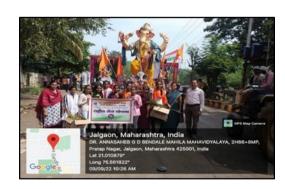

Nirmalya Sankalan was done by the volunteers at the time of Ganesh

Visarjan, collected Nirmalya was deposited to Public tanks kept by Muncipality.

#### **Geotagphotographs/ Screenshots:**

Dr. Sheela. S. Rajfut NSS Programme Officer Dr A. G. D Bendale Manuel Mahavidyalaya, JALGAON

Dr. Annasaheb G. D. Bendale Mahila Mahavidyalaya, Jalgaon Jilha Road, Jilha Peth, Jalgaon