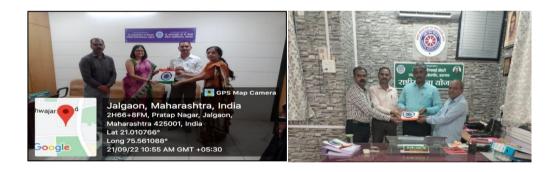

## **Brief Summary of Programme:**

After Celeberation of Har Ghar Tiranga Mission, the flags were collected from the Volunteers and were submitted to the KBC NMU, Jalgaon, in a respectful manner. Total 48 flags were submitted to the university NSS Department.

## Geotagphotographs/ Screenshots:

Bendate

Lewa Educational Unions Dr. Annasaheb G. D. Bendale Mahila Mahavidyalaya, Jalgaon Jilha Road, Jilha Peth, Jalgaon NAAC Re-Accredited 'A' Grade (3.12) Phone : (0257) 2236051