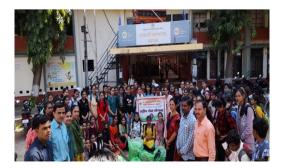

### **Brief Summary of Programme:**

On 15<sup>th</sup> Oct.2022 Plastic Free Campaign at Public Place- Jalgaon Bus Stand was taken in this Volunteers cleaned the Jalgaon Bus Depot by collecting the Plastic. On the same on the Birth day of Dr.A.P.J.Abdul Kalam was celebrated as Vachan Prerana Din remembeing the thoughts of Dr. A.P.JAbdul Kalam. Exhibition Cum Sale on Vachana Prerana Day was oganised.

#### Geotagphotographs/ Screenshots: