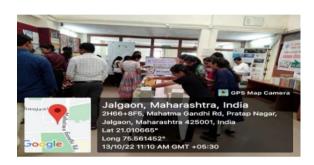

### **Brief Summary of Programme:**

On 15<sup>th</sup> Oct.2022 Plastic Free Campaign at Public Place- Jalgaon Bus Stand was taken in this Volunteers cleaned the Jalgaon Bus Depot by collecting the Plastic. On the same on the Birth day of Dr.A.P.J.Abdul Kalam was celebrated as Vachan Prerana Din remembeing the thoughts of Dr. A.P.JAbdul Kalam. Exhibition Cum Sale on Vachana Prerana Day was oganised.

#### Geotagphotographs/ Screenshots: