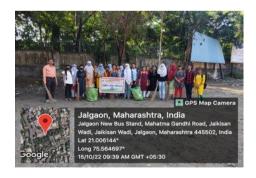

Date of the Programme: 15th Oct.2022

Venue of the Programme: Public Place- Jalgaon Bus Stand and Libray

Number of beneficiaries/Participants: 83

### **Brief Summary of Programme:**

On 15<sup>th</sup> Oct.2022 Plastic Free Campaign at Public Place- Jalgaon Bus Stand was taken in this Volunteers cleaned the Jalgaon Bus Depot by collecting the Plastic. On the same on the Birth day of Dr.A.P.J.Abdul Kalam was celebrated as Vachan Prerana Din remembeing the thoughts of Dr. A.P.JAbdul Kalam. Exhibition Cum Sale on Vachana Prerana Day was oganised.

#### Geotagphotographs/ Screenshots: