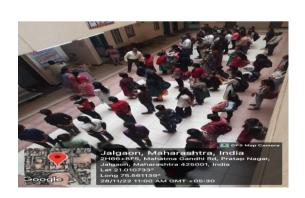

NSS Unit and Student Development Department of College observed a death anniversary of Mahatma Phule on 28<sup>th</sup> November 2022.

For this programme Honourable Principal, NSS Programme officers, student Development Officer, and teaching staff were present, floral tributes was payed to Mahatma Phule. Mahatma Phule was remembered for his great contribution in education. Volunteer Neha Shisode presented her views in remeberance of Mahatma Phule.

#### Photograph:

Dr. Annasaheb G. D. Bendale Mahila Mahavidyalaya, Jalgaon Jilha Road, Jilha Peth, Jalgaon

NAAC Re-Accredited 'A' Grade (3.12)

Phone: (0257) 2236051