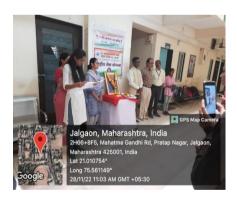

NSS Unit and Student Development Department of College observed a death anniversary of Mahatma Phule on 28<sup>th</sup> November 2022.

For this programme Honourable Principal, NSS Programme officers, student Development Officer, and teaching staff were present, floral tributes was payed to Mahatma Phule. Mahatma Phule was remembered for his great contribution in education. Volunteer Neha Shisode presented her views in remeberance of Mahatma Phule.

#### Photograph:

Dr. Annasaheb G. D. Bendale Mahila Mahavidyalaya, Jalgaon Jilha Road, Jilha Peth, Jalgaon

NAAC Re-Accredited 'A' Grade (3.12)

Phone: (0257) 2236051