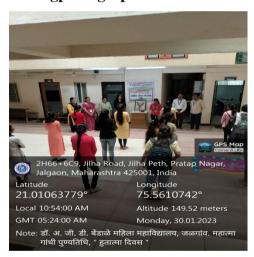

#### **Lewa Educational Unions**

Dr. Annasaheb G. D. Bendale Mahila Mahavidyalaya, Jalgaon Jilha Road, Jilha Peth, Jalgaon NAAC Re-Accredited 'A' Grade (3.12)

Phone: (0257) 2236051

\_\_\_\_\_

Report: Mahatma Gandhi Death Anniversary and Hutatama Din

Name of the Programme: Observance of Mahatma Gandhi Death Anniversary and Hutatama Din

Date of the Programme: 30th Jan.2023

Venue of the Programme: College Office Building

Number of beneficiaries/Participants: 21

### **Brief Summary of Programme:**

NSS Unit of College Celebration of Mahatma Gandhi Punaytith and Hutatama Din on 30<sup>th</sup> Jan.2023 and floral tributes was paid. For this programme Vice – Principal, NSS Programme officers, teaching staff and Volunteers of the college were present.

### **Geotagphotographs:**









### **Lewa Educational Unions**

Dr. Annasaheb G. D. Bendale Mahila Mahavidyalaya, Jalgaon Jilha Road, Jilha Peth, Jalgaon

> NAAC Re-Accredited 'A' Grade (3.12) Phone: (0257) 2236051

# डॉ.अण्णासाहेब जी. डी. बेंडाळे महिला महाविद्यालय ,जळगाव

नियमित कार्यक्रम उपस्थिती पत्रक Mahatma Gandhi Death Anniversary 30 कार्यक्रमाचे नावः Hutatama Din

| अ.क्र.   | विद्यार्थिनीचे नाव         | वर्ग                | सही         |
|----------|----------------------------|---------------------|-------------|
| 1.       | Bhavana Sanjay Birhade     | f. Y. B. Com        | B413 .      |
| 2.       | Pragati Shashikant Sapkale | F.Y.B.Com           | P.S. Sapkal |
| 3.       | Bhavana kishor kale        | f.y.B. com          | B.k.kale    |
| 4.       | Kalyani Tarachand Glaucle  | F.4. B. com