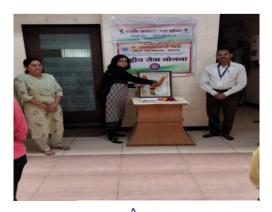

### **Brief Summary of Programme:**

NSS Unit of College Celebration of Mahatma Gandhi Punaytith and Hutatama Din on 30<sup>th</sup> Jan.2023 and floral tributes was paid. For this programme Vice – Principal, NSS Programme officers, teaching staff and Volunteers of the college were present.