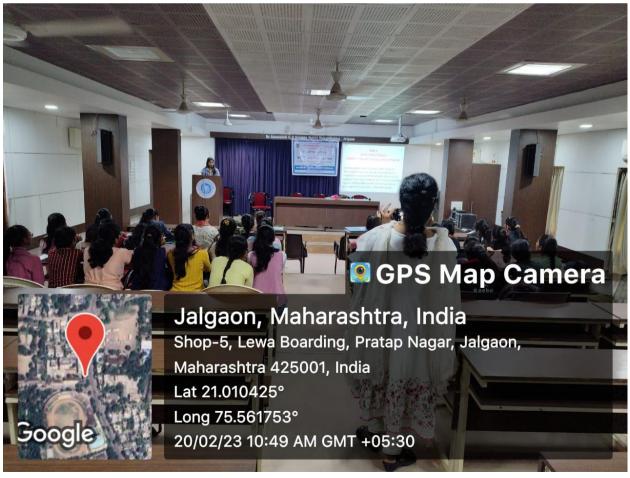

#### Sixth Day of the Workshop - 20 February 2023

On the last day of the self-reliant Workshop i.e. on 20th February 2023 former District Coordinator Student Development Department Hon. Pawan Patil was present. Out of a total of 52 students who benefited from this self-reliance campaign few of the students as a representative students shared their experience of the six days and how they benefited from this program and also presented a detailed report of the last six days of the program. Honorable Pawan Patil, the chief guest of the closing ceremony, congratulated the successful organization of the self-reliance workshop and expressed the hope that through self-employment, self-health, personality development, small scale industries and various government schemes, financial self-reliance will definitely be creating awareness among the students.