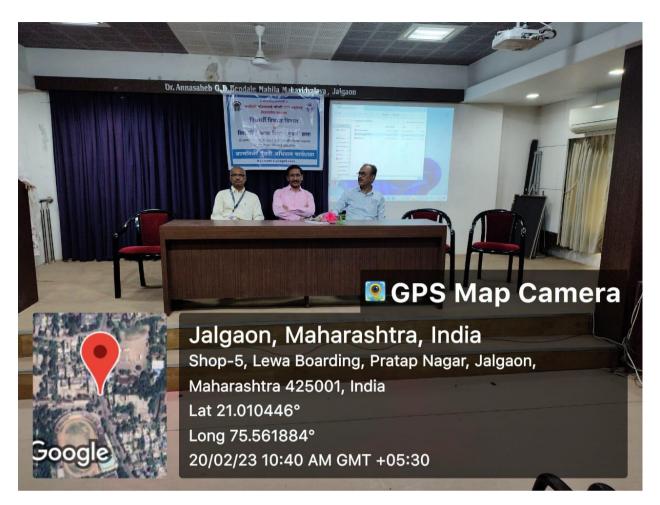

#### Sixth Day of the Workshop - 20 February 2023

On the last day of the self-reliant Workshop i.e. on 20th February 2023 former District Coordinator Student Development Department Hon. Pawan Patil was present. Out of a total of 52 students who benefited from this self-reliance campaign few of the students as a representative students shared their experience of the six days and how they benefited from this program and also presented a detailed report of the last six days of the program. Honorable Pawan Patil, the chief guest of the closing ceremony, congratulated the successful organization of the self-reliance workshop and expressed the hope that through self-employment, self-health, personality development, small scale industries and various government schemes, financial self-reliance will definitely be creating awareness among the students.

### **Geotagphotographs/ Screenshots:**