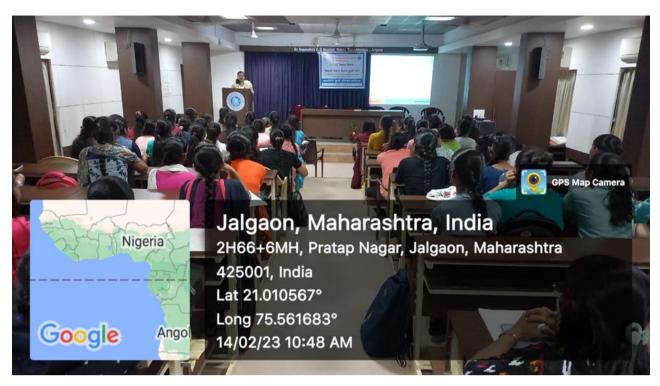

### Second Day of the Workshop - 14 February 2023

On the second day of the workshop, Ms. Rashmi Gokhale guided the students. She explained in her lecture that any occupation or industry requires will power and gave examples of various successful entrepreneurs about how we too can start our own small business and get employment. Regarding this she said that one can become self-sufficient by starting home industries like making candles, making incense sticks, sewing, papad and pickles making etc.