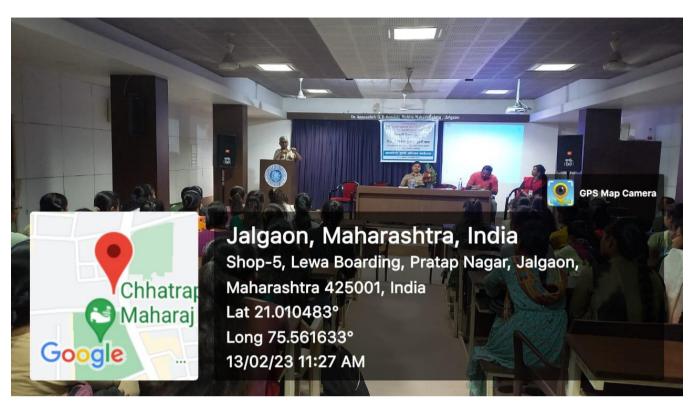

### First Day of the Workshop - 13 February 2023

On the first day of the workshop on February 13, 2023, a lecture was organized from 10 AM to 12 PM on the topic of Cybercrime, Social Media Awareness and Digital Fraud Awareness. In this program, Police Inspector of Cyber Crime Police Station Digambar Thorat delivered a lecture on how cybercrime is increasing through social media? What precautions should be taken while using social media? How to do social media or digital transactions in a safe way? The information related to this subject was cited through various examples. On this occasion, Police Constable Lalit Narkhede and Shri Deepak Sonawane also gave guidance on how to avoid fraud through social media and digital transactions. Vice Principal Dr. V. J. Patil of the college presided over this program. In his speech expressing his thoughts, he informed the students to use social media very carefully. A total of 52 students were present for this programme.