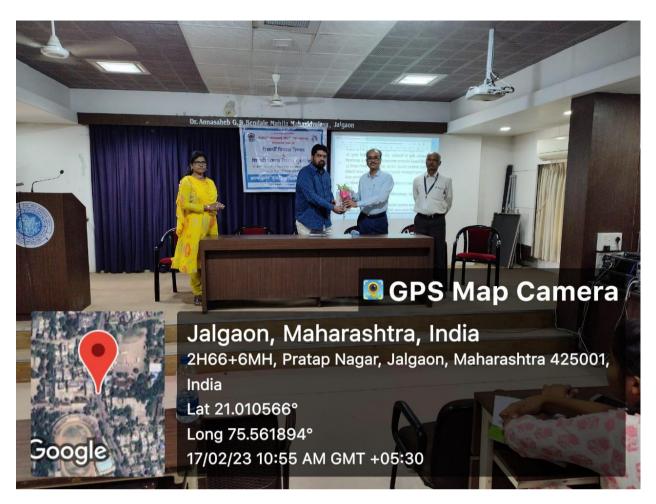

#### Fifth Day of the Workshop - 17 February 2023

On the fifth day of the workshop project officer of District Industry, Jalgaon Mr. Dinesh Gawle guided the students about 'public awareness regarding government schemes. Dinesh Gawle. In his lecture, gave information about the various schemes running under the Chief Minister's Self-Employment Creation Program and the Prime Minister's Self-Employment Program. Also, detailed guidance was given regarding necessary qualifications, grants etc. to get the benefit from this Government scheme. The program was presided over by the Vice Principal Prof. Dr. V. J. Patil and total 52 students attended this program.