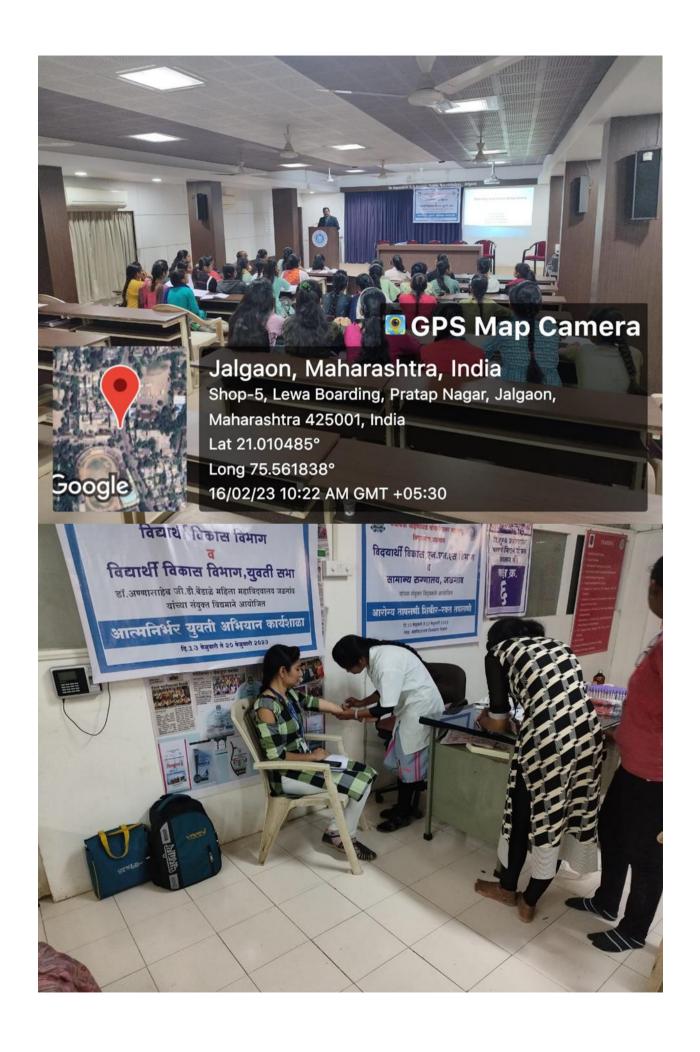

### Third Day of the Workshop - 15 February 2023

On the third day of the workshop, on 15th February 2023, as per the instructions of the Student Development Department, a Hemoglobin testing camp was organized in association with Civil Hospital, Jalgaon. This program was organized to check health status of the students. Fourth Day of the Workshop - 16 February 2023