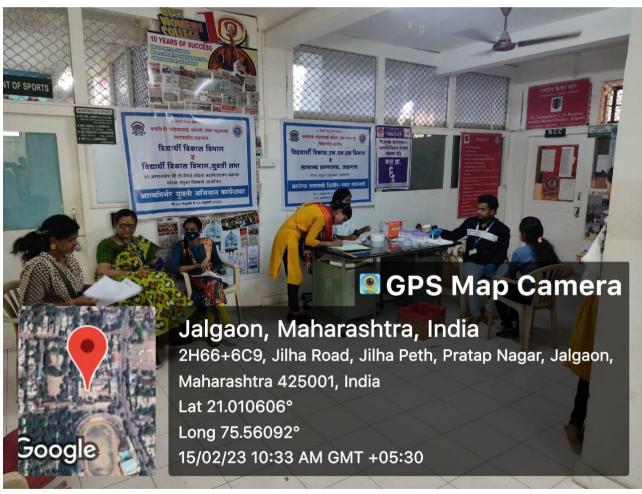

### Third Day of the Workshop - 15 February 2023

On the third day of the workshop, on 15th February 2023, as per the instructions of the Student Development Department, a Hemoglobin testing camp was organized in association with Civil Hospital, Jalgaon. This program was organized to check health status of the students. Fourth Day of the Workshop - 16 February 2023