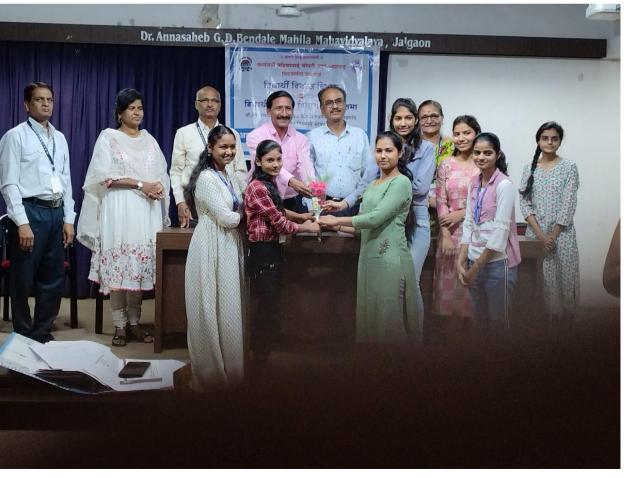

#### Sixth Day of the Workshop - 20 February 2023

On the last day of the self-reliant Workshop i.e. on 20th February 2023 former District Coordinator Student Development Department Hon. Pawan Patil was present. Out of a total of 52 students who benefited from this self-reliance campaign few of the students as a representative students shared their experience of the six days and how they benefited from this program and also presented a detailed report of the last six days of the program. Honorable Pawan Patil, the chief guest of the closing ceremony, congratulated the successful organization of the self-reliance workshop and expressed the hope that through self-employment, self-health, personality development, small scale industries and various government schemes, financial self-reliance will definitely be creating awareness among the students.

### **Geotagphotographs/ Screenshots:**