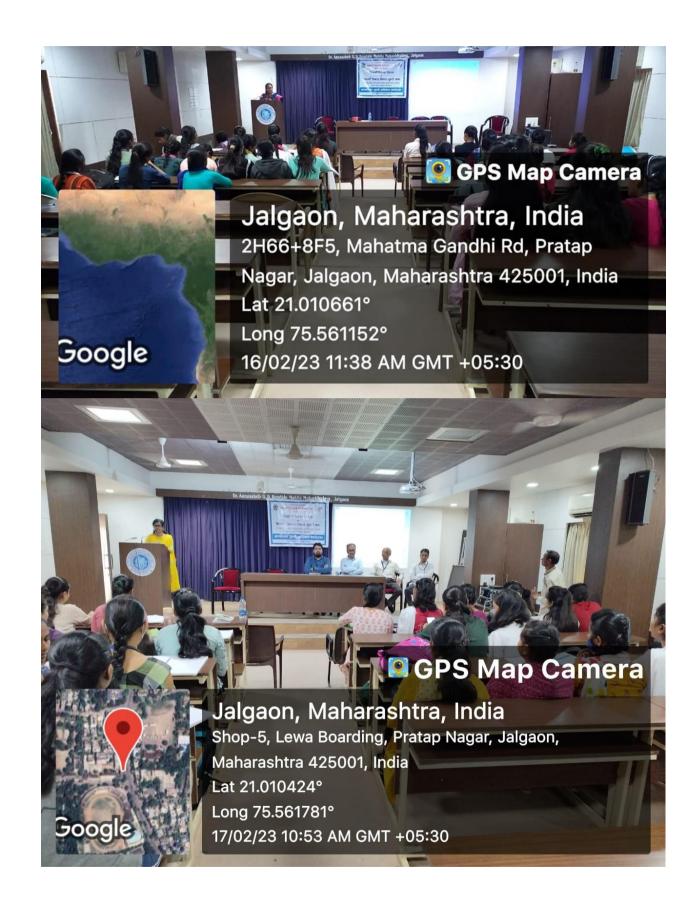

On the fourth day of the workshop, on 16th February, two lectures were organized on the topic 'Public awareness in relation to banks and agriculture'. In the first lecture Bank Officer Mr. Nirmalkumar gave detailed information about the working process of the bank, various schemes, loan scheme, loan for industries. In second lecture related to agriculture related public awareness Hon. Pratiksha Sonawane guided. She explained food processing industry, dairy industry, organic fertilizer manufacturing etc. This lecture program was presided over by the Vice Principal Dr. V. J. Patil. The total benefited students are for the program is 52.

#### Fifth Day of the Workshop - 17 February 2023

On the fifth day of the workshop project officer of District Industry, Jalgaon Mr. Dinesh Gawle guided the students about 'public awareness regarding government schemes. Dinesh Gawle. In his lecture, gave information about the various schemes running under the Chief Minister's Self-Employment Creation Program and the Prime Minister's Self-Employment Program. Also, detailed guidance was given regarding necessary qualifications, grants etc. to get the benefit from this Government scheme. The program was presided over by the Vice Principal Prof. Dr. V. J. Patil and total 52 students attended this program.