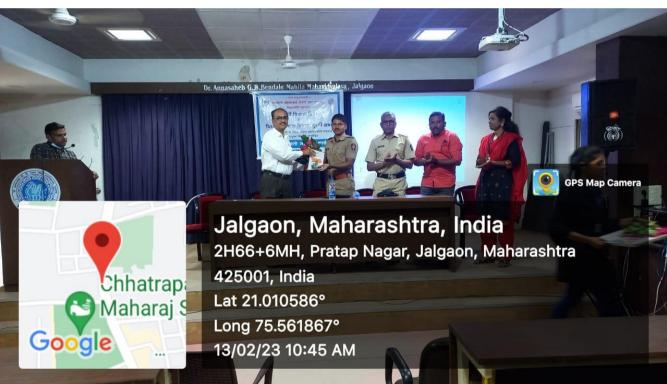

### First Day of the Workshop - 13 February 2023

On the first day of the workshop on February 13, 2023, a lecture was organized from 10 AM to 12 PM on the topic of Cybercrime, Social Media Awareness and Digital Fraud Awareness. In this program, Police Inspector of Cyber Crime Police Station Digambar Thorat delivered a lecture on how cybercrime is increasing through social media? What precautions should be taken while using social media? How to do social media or digital transactions in a safe way? The information related to this subject was cited through various examples. On this occasion, Police Constable Lalit Narkhede and Shri Deepak Sonawane also gave guidance on how to avoid fraud through social media and digital transactions. Vice Principal Dr. V. J. Patil of the college presided over this program. In his speech expressing his thoughts, he informed the students to use social media very carefully. A total of 52 students were present for this programme.