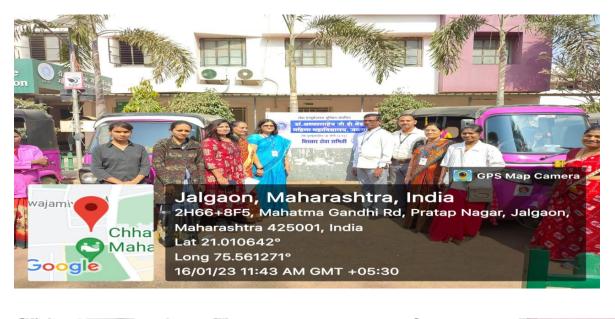

## **Report:** Honour of Pink Auto Rickshaw Women Drivers

Name of the Programme: Honor of Pink Auto Rickshaw Women Drivers Date of the Programme: 16/01/2023 Venue of the Programme: College Ground Number of beneficiaries/Participants: 10 Brief Summary of Programme:

On the occasion of Safe Traffic Week, Extension Activities Committee was organized a gathering of pink auto women drivers. At this time women drivers narrated their experiences while driving a rickshaw. For choosing a different field, Principal Dr. Gauri Rane praised the women and urged that women should travel in pink autos. And also gave information about the transport rules. Meanwhile, women rickshaw drivers guided to follow the traffic rules perfectly. Under the program, the women auto drivers were distributed pink colored aprons sewn by the students of the Fashion Designing department of the college. The program was attended by teaching and non-teaching staff of the College.

**Dr. Dipak D.Kinge** Head, Department of History Dr. A.G.D. Bendale Mahila Mahavidyalaya

पिंक ऑटोचालक महिलांचा मेळावा

फॅशन डिझायनिंग विभागातर्फे विद्यार्थिनींनी शिवलेले ॲप्रन ऑटोचालक महिलांना देताना प्राचार्या डॉ. गौरी राणे.