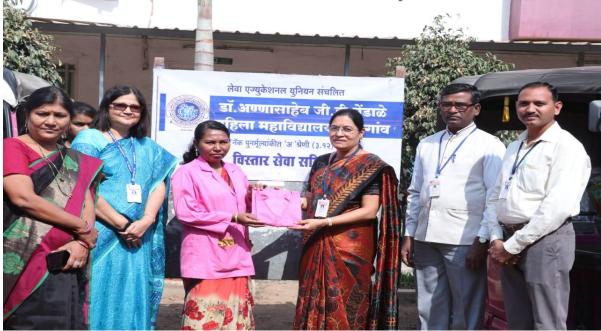

## **Report:** Honour of Pink Auto Rickshaw Women Drivers

Name of the Programme: Honor of Pink Auto Rickshaw Women Drivers Date of the Programme: 16/01/2023 Venue of the Programme: College Ground Number of beneficiaries/Participants: 10 Brief Summary of Programme:

On the occasion of Safe Traffic Week, Extension Activities Committee was organized a gathering of pink auto women drivers. At this time women drivers narrated their experiences while driving a rickshaw. For choosing a different field, Principal Dr. Gauri Rane praised the women and urged that women should travel in pink autos. And also gave information about the transport rules. Meanwhile, women rickshaw drivers guided to follow the traffic rules perfectly. Under the program, the women auto drivers were distributed pink colored aprons sewn by the students of the Fashion Designing department of the college. The program was attended by teaching and non-teaching staff of the College.

**Dr. Dipak D.Kinge** Head, Department of History Dr. A.G.D. Bendale Mahila Mahavidyalaya

पिंक ऑटोचालक महिलांचा मेळावा

फॅशन डिझायनिंग विभागातर्फे विद्यार्थिनींनी शिवलेले ॲप्रन ऑटोचालक महिलांना देताना प्राचार्या डॉ. गौरी राणे.