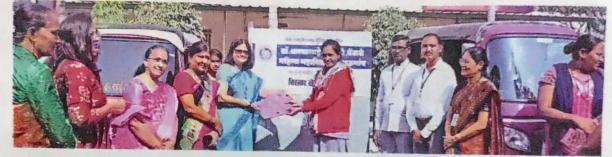

## **Report:** Honour of Pink Auto Rickshaw Women Drivers

Name of the Programme: Honor of Pink Auto Rickshaw Women Drivers Date of the Programme: 16/01/2023 Venue of the Programme: College Ground Number of beneficiaries/Participants: 10 Brief Summary of Programme:

On the occasion of Safe Traffic Week, Extension Activities Committee was organized a gathering of pink auto women drivers. At this time women drivers narrated their experiences while driving a rickshaw. For choosing a different field, Principal Dr. Gauri Rane praised the women and urged that women should travel in pink autos. And also gave information about the transport rules. Meanwhile, women rickshaw drivers guided to follow the traffic rules perfectly. Under the program, the women auto drivers were distributed pink colored aprons sewn by the students of the Fashion Designing department of the college. The program was attended by teaching and non-teaching staff of the College.

**Dr. Dipak D.Kinge** Head, Department of History Dr. A.G.D. Bendale Mahila Mahavidyalaya

पिंक ऑटोचालक महिलांचा मेळावा

फॅशन डिझायनिंग विभागातर्फे विद्यार्थिनींनी शिवलेले ॲप्रन ऑटोचालक महिलांना देताना प्राचार्या डॉ. गौरी राणे.