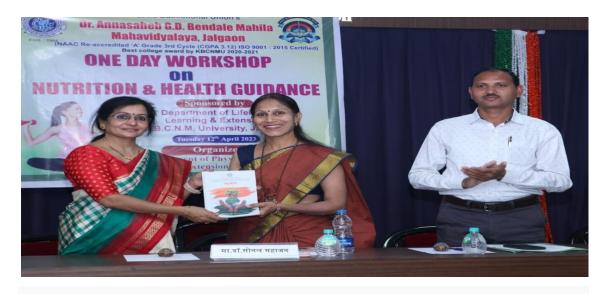

rcise, hemoglobin and diet. On this occasion, Vice Principal Prof. Dr. V. J. Patil was present. As the coordinator of the said workshop, Dr. Anita Kolhe and Head of Extension Activities Committee Dr. Dipak Kinge took effort for the success of the workshop. This program is anchored by Dr. Rupali Chaudhari and Dr. Dipak Kinge expressed vote of thank. 96 students were present in this workshop. The workshop concluded by giving them a certificate of participation.

Chairperson, Extension Activities Committee

Enclouser - Two photo & Attendance of the programme.



On the occasion of the inauguration of the workshop Hon. Principal Dr. Gauri Rane, Dr. Vilas Patil, Dr. Dinesh Patil, Mr. Suyash Burukul, Dr. Anita Kolhe, Dr. Deepak Kinge, Dr. R. G. Bavane, Prof. Sayli Patil, Prof. Chhaya Chirmade.



Dr. Anita Kolhe welcoming Dr. Sonal Mahajan and Dr. Dipak Kinge.

#### आजीवन अध्ययन व विस्तार विभाग, क.ब.चौ. उ. म.वि. जळगाव आणि

### शारीरिक शिक्षण विभाग आणि विस्तार उपक्रम समिती, डॉ. अण्णासाहेब जी. डी. बेंडाळे महिला महाविद्यालय, जळगाव

#### "पोषण आणि आरोग्य मार्गदर्शन कार्यशाळा"

### बुधवार, दिनांक : १२ एप्रिल २०२३

#### उपस्थिती पत्रक

| 0 | अ.क्र | विद्यार्थिनीचे नाव      | वर्ग        | मोबाईल क्र. | सही          |  |
|---|-------|-------------------------|-------------|-------------|--------------|--|
|   | CI-   | भाव्यकी संजय सपकावे     | F.Y.B.H     | 7498026238  | Bas          |  |
|   | 3     | क्रमाधी देवशम अस्तार    | SYBA        | 8799918848  | Aswar o      |  |
|   | 18.   | मलिशा तस्लीम शेख        | FYBA        | 7666426686  | Auguitt      |  |
|   | 4)    | अगरती तिगार्थन