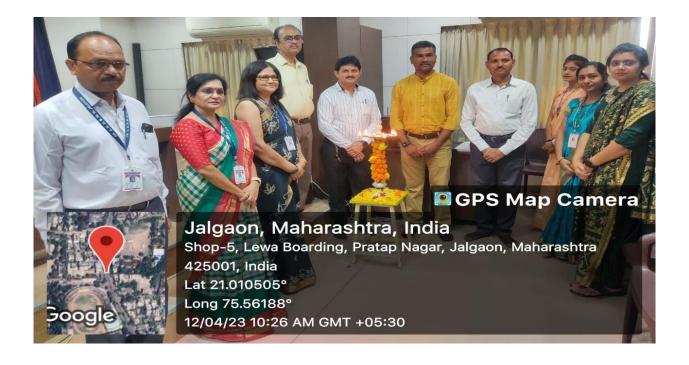

Chairperson, Extension Activities Committee

Enclouser - Two photo & Attendance of the programme.

On the occasion of the inauguration of the workshop Hon. Principal Dr. Gauri Rane, Dr. Vilas Patil, Dr. Dinesh Patil, Mr. Suyash Burukul, Dr. Anita Kolhe, Dr. Deepak Kinge, Dr. R. G. Bavane, Prof. Sayli Patil, Prof. Chhaya Chirmade.