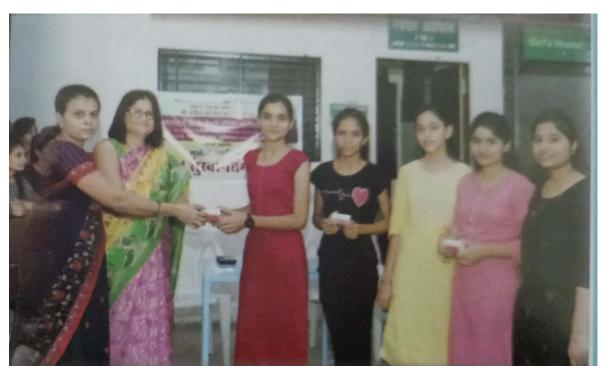

Multi-Vitamin Tablet Distribution Programme was jointly organized by the Extension Activities from Fakira Hari Lewa Boarding House, Jalgaon and Indian Red Cross Society, Jalgaon (District Branch) on 20/10/2022. The program was chaired by Hon. Principal Dr. Gauri Rane. In the presidential speech Dr. Gauri Rane explain the importance of vitamins for human health. In this programme Hostel Girls participated. Smt. Kumud Patil, Rector of the Hostel. Rector was anchored of the program. To make this program a success, Dr. Anita Kolhe, Prof. Sayali Patil, Dr. Nanda Bendale, Prof. R. G. Bawane, Prof. Bharti Chaudhri, Prof. Archana Chaudhari worked hard.

### Photograph of the programme

**Hostel Girls Attendance** 

| अ.<br>क्र. | नाव                     | वय<br>वर्ष | ठिकाण / पत्ता | संपर्क<br>क्रमांक | औषधीचा<br>तपशील व<br>संख्या | Signatu  |
|------------|-------------------------|------------|---------------|-------------------|-----------------------------|----------|
| ۹.         | Pooja N. Patil          | 17         | kanhere       | 9307084694<br>सि  |                             | Paladel  |
| 2.         | Marsha Teli             | 18         | Faizpur       | 9529806624        |                             | MM       |
| 3.         | Sayali warade           | 16         | Takarkhede    | 7447495964        | Surol                       | -        |
| 4.         | shweta Norkhede         | 16         | Dudhalgaon    | 8788604902        | Swelan E                    | 1.       |
| 5.         | Wosudha Waykole.        | 19         | Sangvi        | 9028731630        |                             | Quartele |
| 6          | Aarati Chaudhani        | 20         | Sangvi Lohara | 9322387170        | Helmo.                      | 2_       |
| 7.         | Riyo Kolambe            | 20         | Sangvi        | 90214585          |                             | -        |
| 8.         | Lakshmi Waykole.        | 19         | sangvi        | 721960040         | JEE-1912                    | <u> </u> |
| g.         | Bhargale Kazishma       | 20         | Nimbloba      | 779628778         | Berry                       | ya.      |
| _          | Supe Aparna             | 20         | Tallani       | 9 52751244        | 5-18E                       | =        |
| 11.        | Patri Anuja             | 17         | pune.         | 844614089         | Pushe                       |          |
| 12.        | Karle Dhanshi           | 22         | Muktainaggar  | 8806606937        | Phrale                      | ):       |
| 13         | Vaishnavi Vasuder fati  | 17         | Turkhedhe     | 83088030          | 50 1844                     |          |
| 14         | Graybi Tatyosaheb Borse |            | Gondegaan     | 797201713         | 68                          | -        |
| 15         | pivya Laxmikant som     |            | Gondegaon     | 7248922716        | @LSanc                      | 130      |
| 16         | Janhavi Goxe            | 18         | Shegaon       | 8767914996        | Janha                       | H        |
| 17         | Sanika Mahajan          | 20         |               | 70572744          |                             |          |
| 18         | Himani Patil            | 20         | Parola        | 735009946         | 1 HRE                       | 4.1      |
| 19)        | Unnati Chaudhan         | 18         | Yawal         | 93070220          | 19 And                      | h&i_     |
| 20         | 1 10 10 10              | 17         | Talai         | 986034961         | 3 Qui                       | λ        |
| 2          | Mansi charhan           | 18         | Marwad        | 126403317         |                             |          |
| 22         | Ritul Paliwal           | 18         | lobara        | SCSSTIN           | Refalio                     | 1        |