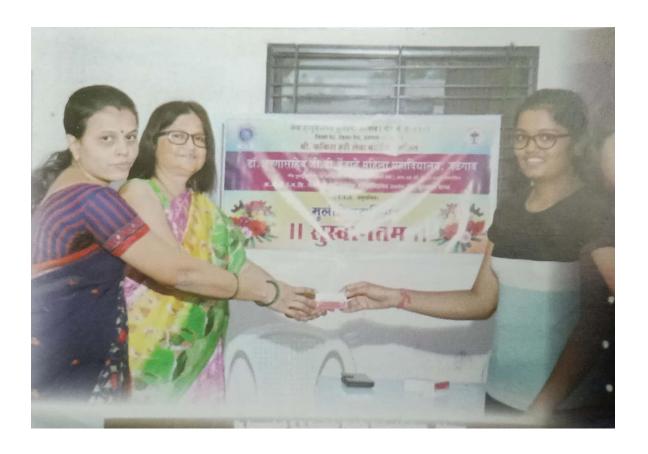

Multi-Vitamin Tablet Distribution Programme was jointly organized by the Extension Activities from Fakira Hari Lewa Boarding House, Jalgaon and Indian Red Cross Society, Jalgaon (District Branch) on 20/10/2022. The program was chaired by Hon. Principal Dr. Gauri Rane. In the presidential speech Dr. Gauri Rane explain the importance of vitamins for human health. In this programme Hostel Girls participated. Smt. Kumud Patil, Rector of the Hostel. Rector was anchored of the program. To make this program a success, Dr. Anita Kolhe, Prof. Sayali Patil, Dr. Nanda Bendale, Prof. R. G. Bawane, Prof. Bharti Chaudhri, Prof. Archana Chaudhari worked hard.

### Photograph of the programme

**Hostel Girls Attendance** 

| अ.<br>क्र. | नाव                     | वय<br>वर्ष | ठिकाण / पत्ता | संपर्क<br>क्रमांक | औषधीचा<br>तपशील व<br>संख्या | Signatu  |
|------------|-------------------------|------------|---------------|-------------------|-----------------------------|----------|
| ۹.         | Pooja N. Patil          | 17         | kanhere       | 9307084694<br>सि  |                             | Paladel  |
| 2.         | Marsha Teli             | 18         | Faizpur       | 9529806624        |                             | MM       |
| 3.         | Sayali warade           | 16         | Takarkhede    | 7447495964        | Surol                       | -        |
| 4.         | shweta Norkhede         | 16         | Dudhalgaon    | 8788604902        | Swelan E                    | 1.       |
| 5.         | Wosudha Waykole.        | 19         | Sangvi        | 9028731630        |                             | Quartele |
| 6          | Aarati Chaudhani        | 20         | Sangvi Lohara | 9322387170        | Helmo.                      | 2_       |
| 7.         | Riyo Kolambe            | 20         | Sangvi        | 90214585          |                             | -        |
| 8.         | Lakshmi Waykole.        | 19         | sangvi        | 721960040         | JEE-1912                    | <u> </u> |
| g.         | Bhargale Kazishma       | 20         | Nimbloba      | 779628778         | Berry                       | ya.      |
| _          | Supe Aparna             | 20         | Tallani       | 9 52751244        | 5-18E                       | =        |
| 11.        | Patri Anuja             | 17         | pune.         | 844614089         | Pushe                       |          |
| 12.        | Karle Dhanshi           | 22         | Muktainaggar  | 8806606937        | Phrale                      | ):       |
| 13         | Vaishnavi Vasuder fati  | 17         | Turkhedhe     | 83088030          | 50 1844                     |          |
| 14         | Graybi Tatyosaheb Borse |            | Gondegaan     | 797201713         | 68                          | -        |
| 15         | pivya Laxmikant som     |            | Gondegaon     | 7248922716        | @LSanc                      | 130      |
| 16         | Janhavi Goxe            | 18         | Shegaon       | 8767914996        | Janha                       | H        |
| 17         | Sanika Mahajan          | 20         |               | 70572744          |                             |          |
| 18         | Himani Patil            | 20         | Parola        | 735009946         | 1 HRE                       | 4.1      |
| 19)        | Unnati Chaudhan         | 18         | Yawal         | 93070220          | 19 And                      | h&i_     |
| 20         | 1 10 10 10              | 17         | Talai         | 986034961         | 3 Qui                       | λ        |
| 2          | Mansi charhan           | 18         | Marwad        | 126403317         |                             |          |
| 22         | Ritul Paliwal           | 18         | lobara        | SCSSTIN           | Refalio                     | 1        |