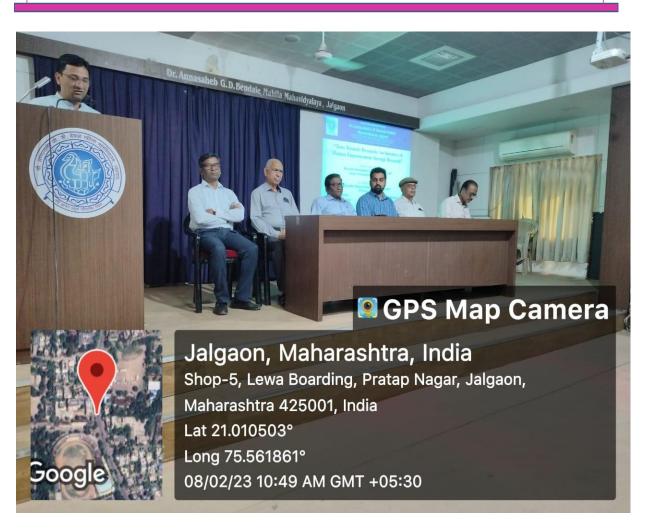

#### **Brief Summary of Programme:**

Mr. Sarang Tamhnakar from Institute of Chemical Technology (ICT)-Matunga, Mumbai delivered an invited guest lecture on the topic 'Turn Towards Research: Women Empowerment through Research'.

During this lecture, Speaker Mr. Sarang Tamhnakar expressed the need and the benefits of research. Further, he elaborated on the changing scenario of research at global level thereby giving few suitable examples in the field of advanced research.

#### Mr. Sarang Tamhanakar

Ph. D. Scholor

Department of Chemical Engineering,

ICT Mumbai