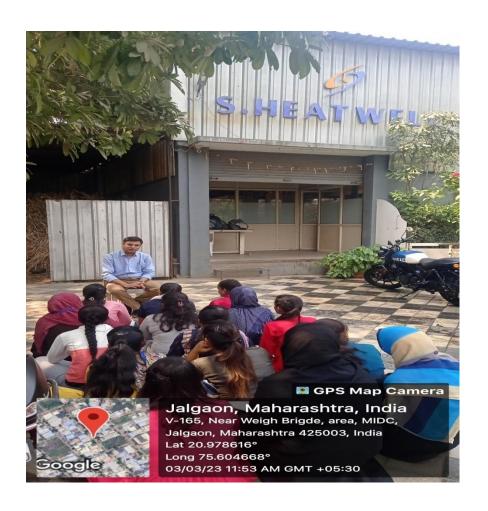

# **Department of Physics Industrial Expert Lecture Report**

Name of the Industry Visited : S. Heatwell, Jalgaon

Date of Visit : 3<sup>rd</sup> March, 2023

Number of Beneficiaries : 17 Students

Department of Physics has organized an industrial expert lecture at S. Heatwell, MIDC, Jalgaon on 3<sup>rd</sup> March, 2023. This visit is conducted under the MoU with S. Heatwell, Jalgaon. Industry Manager Shri. Shekhar kinhalkar gave the detailed information of the design, engineering, manufacturing of various types of industrial thermocouples and heaters and has answered the queries of students. Total 17 Students of S.Y.B.Sc. and T.Y.B.Sc. Physics have taken active participation in this lecture along with teachers.

### **Industry Expert's Lecture**

**Topic: Thermal Sensors in industries** 

Name of the Speaker: Mx. Shekhar Kinhalkar

Class: B. Sc. (Physics)

Subject : Industrial Visit to S. Heatwell Industries, Jalgaon