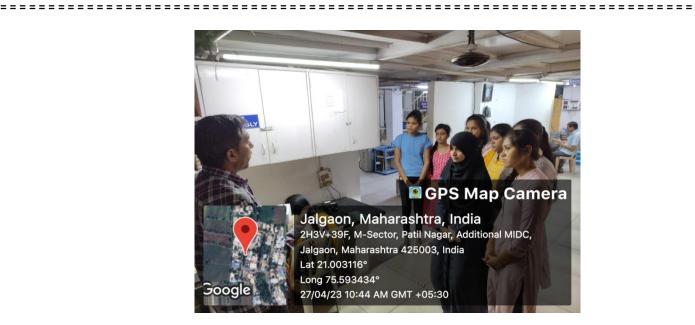

### Department Of Electronics Industrial Visit Report

Name of the Industry Visited: Soyo Systems, Jalgaon Date of Visit: 27<sup>st</sup> April 2023 Beneficiaries: 9 Students

Department of Electronics has organized an Industrial Visit at Soyo Systems, MIDC, Jalgaon. This visit is conducted under the MoU with Soyo Systems, Jalgaon. Soyo Systems, Jalgaon is engaged in engineering, design, manufacturing, supply and installation of solar photovoltaic power plants, solar water pumping systems, solar water heating systems projects and Solar home lighting systems. Total 09 students of S.Y.B.Sc. Electronics have taken active participation in this visit. Project Engineer Shri. Ravi Sonawane gave the detailed information of the manufacturing units of various products and have answered the doubt and queries of students.

Name of the Activity: Industrial Visit at Soyo Systems, Jalgaon