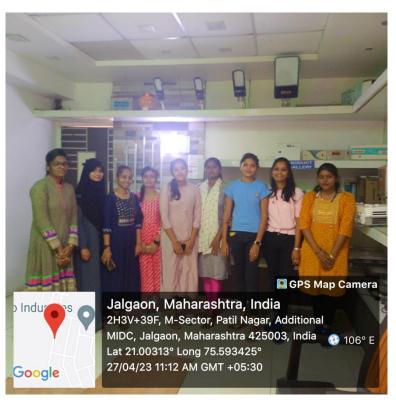

### Department Of Electronics Industrial Visit Report

Name of the Industry Visited: Soyo Systems, Jalgaon Date of Visit: 27<sup>st</sup> April 2023 Beneficiaries: 9 Students

Department of Electronics has organized an Industrial Visit at Soyo Systems, MIDC, Jalgaon. This visit is conducted under the MoU with Soyo Systems, Jalgaon. Soyo Systems, Jalgaon is engaged in engineering, design, manufacturing, supply and installation of solar photovoltaic power plants, solar water pumping systems, solar water heating systems projects and Solar home lighting systems. Total 09 students of S.Y.B.Sc. Electronics have taken active participation in this visit. Project Engineer Shri. Ravi Sonawane gave the detailed information of the manufacturing units of various products and have answered the doubt and queries of students.

Name of the Activity: Industrial Visit at Soyo Systems, Jalgaon