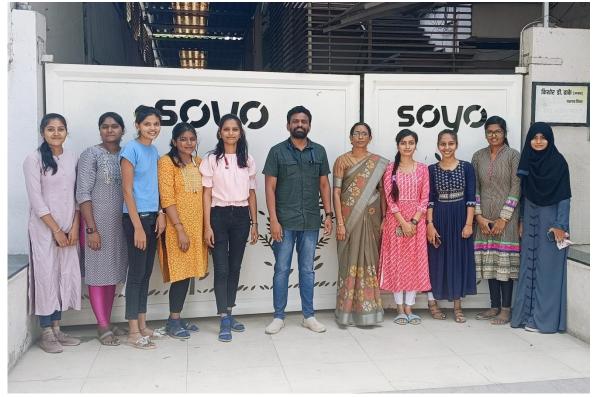

### Department Of Electronics Industrial Visit Report

Name of the Industry Visited: Soyo Systems, Jalgaon Date of Visit: 27<sup>st</sup> April 2023 Beneficiaries: 9 Students

Department of Electronics has organized an Industrial Visit at Soyo Systems, MIDC, Jalgaon. This visit is conducted under the MoU with Soyo Systems, Jalgaon. Soyo Systems, Jalgaon is engaged in engineering, design, manufacturing, supply and installation of solar photovoltaic power plants, solar water pumping systems, solar water heating systems projects and Solar home lighting systems. Total 09 students of S.Y.B.Sc. Electronics have taken active participation in this visit. Project Engineer Shri. Ravi Sonawane gave the detailed information of the manufacturing units of various products and have answered the doubt and queries of students.

Name of the Activity: Industrial Visit at Soyo Systems, Jalgaon