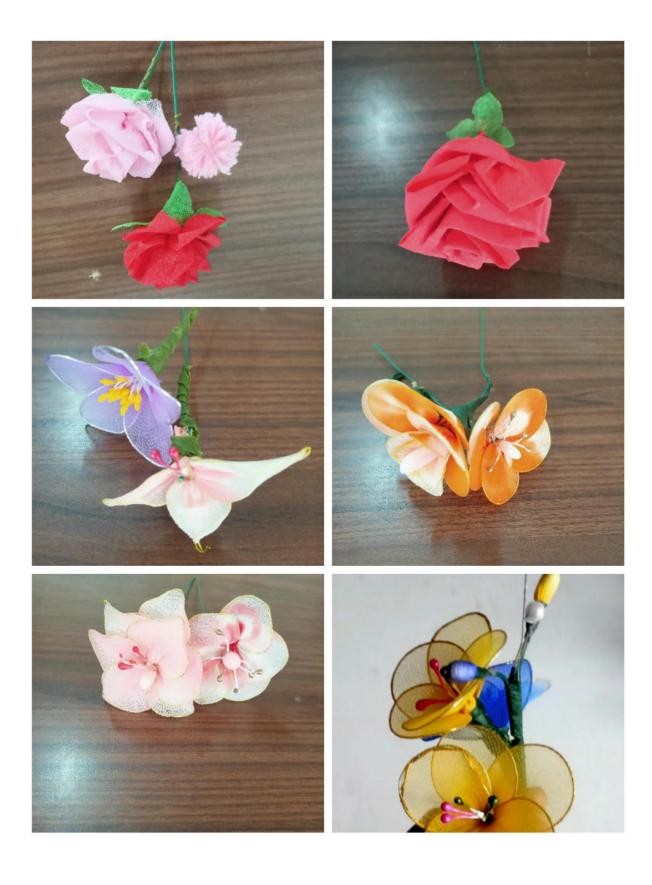

#### **Brief Summary:**

On the occasion of annual gathering of college "JALLOSH 2023" artificial flower making competition was organized by Botany Club, Department of Botany on 27/01/2023. Mrs. Dhanashree Mahajan and Dr. Savita Nandanwar worked as judge for the competition. Winners of the competition were as follows

## Photo: