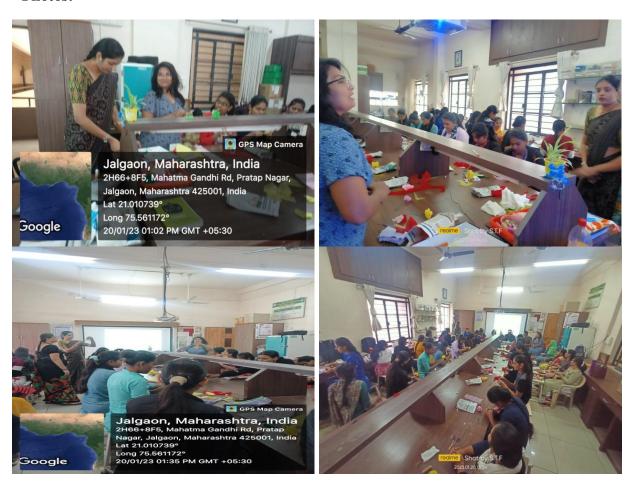

#### **Brief Summary:**

Artificial flower / bouquet making workshop was organized by Botany Club in department of Botany on Friday 20/01/2023 from 12 to 5.30pm. The workshop was inaugurated by Principal Prof. Dr. Gauri M. Rane. Mrs. Dhanashree Jagdish Mahajan and Dr. Savita Nandanwar were the resource persons for the workshop. They guided and demonstrated students how to prepare artificial flowers and bouquet. Total 28 students and faculty members participated in the workshop

## **Photos:**