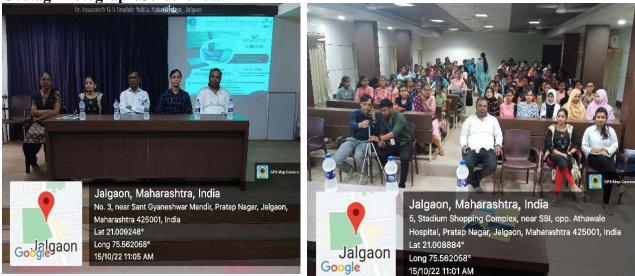

#### **Report: Seminar by Industry Expert**

Name of the Programme: Seminar on "Python & Machine Learning Scope Future and Opportunities in IT Industries" in collaboration with Heuristic Technopark ltd. Date of the Programme: 15<sup>th</sup> October 2022

**Resource Person :** Mr. Vikrant Husale

Venue of the Programme: Dhande Hall.

No. of Beneficiaries /Participants: 228

**Brief Summary of the Programme:** Mr. Vikrant Husale & his team mates from Huristic Technopark ltd. Nashik has delivered a seminar on "Python & Machine Learning Scope Future and Opportunities in IT Industries" for the students of the Department of Computer Science on 15/10/2022 from 11:00 am to 1:00 pm. During this seminar the students are aware about the new programming languages, database management softwares, frameworks used during project development. The several frameworks like python digango, etc used for project development was also discussed. Total 228 students where present for the seminar. Dr. Harshali Patil co-ordinated the activity.

### Geotag Photograph/Screenshots:

Photocopy of newspaper cutting if any:- NIL

ofor Head Department of Computer Science