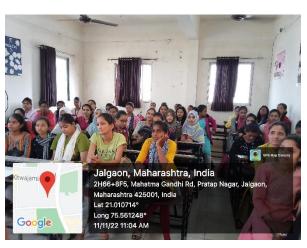

#### **Geotag Photograph/Screenshots:**

Photocopy of newspaper cutting if any:- NIL

Head Department of Computer Science

06.00

**Brief Summary of the Programme:** Ms. Yukta Bhangale and her team delivered a seminar on

Cyber Security under the cyber security awareness programme of Maharshtra Government & Quick Heal Foundation for the students of the department of Computer Science on 11/11/2022 from 11:00 am to 12:00 pm. During this seminar some real life examples about the cyber attacks are discussed. The resource persons also discussed the preventive measures taken for cyber security .Total 61 students were present for the seminar. Dr. Harshali Patil coordinated the activity.