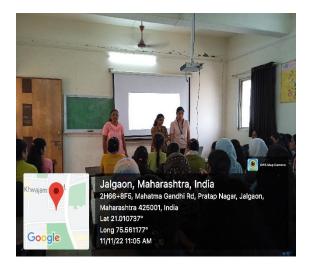

#### **Geotag Photograph/Screenshots:**

Photocopy of newspaper cutting if any:- NIL

Head Department of Computer Science

06.00

**Brief Summary of the Programme:** Ms. Yukta Bhangale and her team delivered a seminar on

Cyber Security under the cyber security awareness programme of Maharshtra Government & Quick Heal Foundation for the students of the department of Computer Science on 11/11/2022 from 11:00 am to 12:00 pm. During this seminar some real life examples about the cyber attacks are discussed. The resource persons also discussed the preventive measures taken for cyber security .Total 61 students were present for the seminar. Dr. Harshali Patil coordinated the activity.