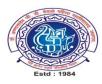

## **Brief summary of Programme –**

Our department conducted 'Poster Presentation Competition' on 13th September 2022 to mark celebrating 75th year of Indian Independence. In all 25 students from different colleges had participated with presentation of posters highlighting different memorable occaisons in the independent India. Dr. Avinash Badgujar, the senate member of K.B.C. North Maharashtra University, had inaugurated the competition. Dr. Gauri Rane, the principal of our college, Dr. Jayendra Lekurwale, Co-ordinator of the event, were present as the chief guests of inauguration. Dr. Jugalkishore Dubey (M.J. College Jalgaon) and Dr. Saheb Padalwar (Nutan Maratha College Jalgaon) examined the posters. Dr. Vinod Nannavare, Dr. Sachin Kumbhar, Asst. Prof. Nilesh Koli, Dr. Ashok Patil and Asst. Prof. Dipak Kinge took efforts to make the competition successful.