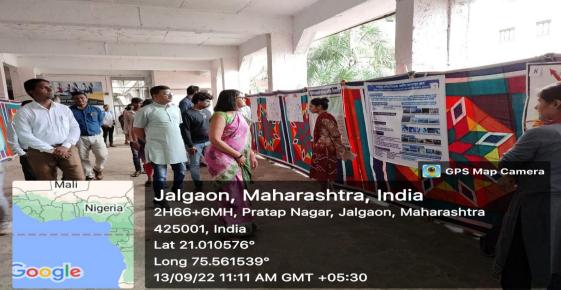

## **Brief summary of Programme –**

Our department conducted 'Poster Presentation Competition' on 13th September 2022 to mark celebrating 75th year of Indian Independence. In all 25 students from different colleges had participated with presentation of posters highlighting different memorable occaisons in the independent India. Dr. Avinash Badgujar, the senate member of K.B.C. North Maharashtra University, had inaugurated the competition. Dr. Gauri Rane, the principal of our college, Dr. Jayendra Lekurwale, Co-ordinator of the event, were present as the chief guests of inauguration. Dr. Jugalkishore Dubey (M.J. College Jalgaon) and Dr. Saheb Padalwar (Nutan Maratha College Jalgaon) examined the posters. Dr. Vinod Nannavare, Dr. Sachin Kumbhar, Asst. Prof. Nilesh Koli, Dr. Ashok Patil and Asst. Prof. Dipak Kinge took efforts to make the competition successful.

## Prize –

- 1. –Kuldeep Kumar
- 2. Angel Vinayak Mavchi, Saloni Dileep Mavchi
- 3. Ankita Premchand Patil, Aarti Narayan Tayade

Unlannawae

Head of Department

डॉ.अण्णासाहेब जी.डी.बेंडाळे महिला महाविद्यालय, जळगाव