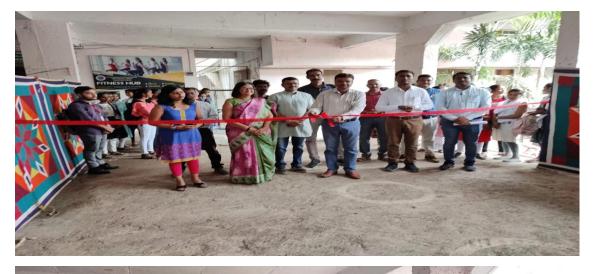

## **Brief summary of Programme –**

Our department conducted 'Poster Presentation Competition' on 13th September 2022 to mark celebrating 75th year of Indian Independence. In all 25 students from different colleges had participated with presentation of posters highlighting different memorable occaisons in the independent India. Dr. Avinash Badgujar, the senate member of K.B.C. North Maharashtra University, had inaugurated the competition. Dr. Gauri Rane, the principal of our college, Dr. Jayendra Lekurwale, Co-ordinator of the event, were present as the chief guests of inauguration. Dr. Jugalkishore Dubey (M.J. College Jalgaon) and Dr. Saheb Padalwar (Nutan Maratha College Jalgaon) examined the posters. Dr. Vinod Nannavare, Dr. Sachin Kumbhar, Asst. Prof. Nilesh Koli, Dr. Ashok Patil and Asst. Prof. Dipak Kinge took efforts to make the competition successful.