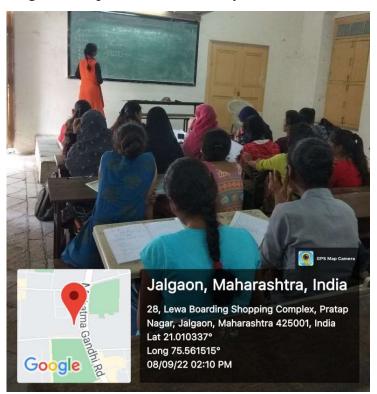

#### **Activity Report**

Name of the Activity : Student's Seminar

**Date of the Activity**: 8<sup>th</sup> Sept, 2022

Venue of Activity : Dr. A. G. D. Bendale Mahila Mahavidyalaya,

Jalgaon

**Number of Beneficiary:** 18

Student's seminar is organized on 08<sup>th</sup> March 2022. Ms. Fuse Samrudhhi Prakash and F.Y.B.Sc. delivered talk on Passive Components. Total 18 students attended this seminar. Mr. Nitin Ingle has supervised this activity.