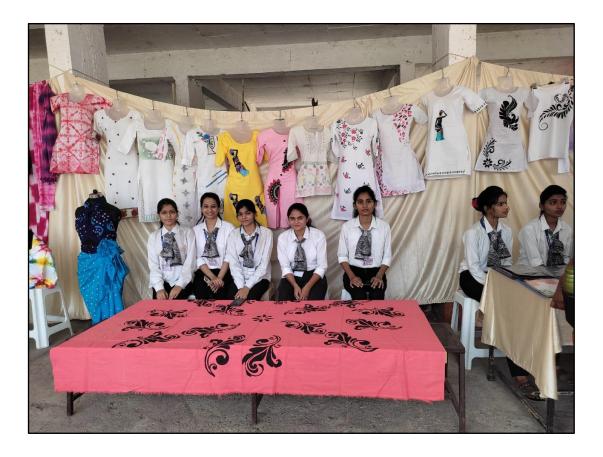

## **Report on Window Display**

**Date** :  $16^{th}$  Nov 2022

**Time** : 11.00am to 4pm

Venue : School of Skill Development

Total Participants: 33

Department of Fashion Designing organized a window display activity on **Surface Ornamentation** for second year and third year students. The main purpose of this window display activity was to differentiate and understand theory, practical as well as advance knowledge and various techniques of Surface Ornamentation.

Fashion Designing Students presented their Skill of Surface Ornamentation. Students present various types of Hand Bags, Blouses & Ari Work, Dye Scarfs & dress Materials.

Display activity was Inaugurated by Principal. Dr. Gauri Rane along with coordinator of B.Voc Department Prof . Dr. Sheela Rajput & faculties of Fashion Designing Department.