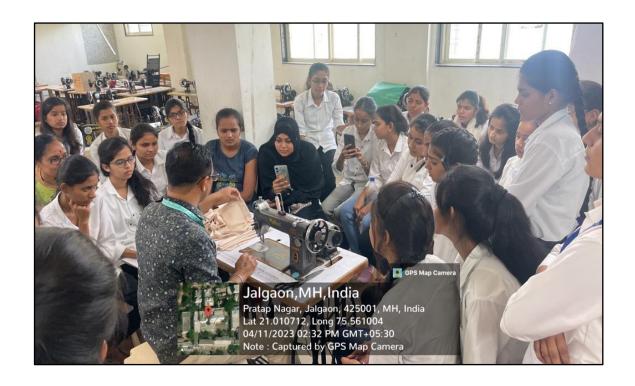

## **Report on Gents Garments Workshop**

### **Department of Fashion Designing**

**Date** :11<sup>th</sup>&12<sup>th</sup>April 2023

Venue: School of Skill Development

**Total Participants: 57** 

Two days Workshop on "Fashion Designing of Gents Garments" was organized by Fashion Designing Department for Second and Third Year students on 11<sup>th</sup>&12<sup>th</sup> April 2023. The resource person for this workshop was Mr. Nilesh Ramesh Dakve.

The main purpose of this workshop was to provide advance knowledge, different techniques and tricks related to Gents Garments Drafting, Cutting & Stitching Method.

On first day he discussed about how to take body measurements, cutting tricks of shirts, collars, & Sleeves. On the second day he discussed about how to take body measurements, cutting tricks of pant, Belt, loops& pockets.