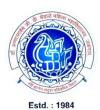

## **Report on Gents Garments Workshop**

### **Department of Fashion Designing**

**Date** :11<sup>th</sup>&12<sup>th</sup>April 2023

Venue: School of Skill Development

**Total Participants: 57** 

Two days Workshop on "Fashion Designing of Gents Garments" was organized by Fashion Designing Department for Second and Third Year students on 11<sup>th</sup>&12<sup>th</sup> April 2023. The resource person for this workshop was Mr. Nilesh Ramesh Dakve.

The main purpose of this workshop was to provide advance knowledge, different techniques and tricks related to Gents Garments Drafting, Cutting & Stitching Method.

On first day he discussed about how to take body measurements, cutting tricks of shirts, collars, & Sleeves. On the second day he discussed about how to take body measurements, cutting tricks of pant, Belt, loops& pockets.