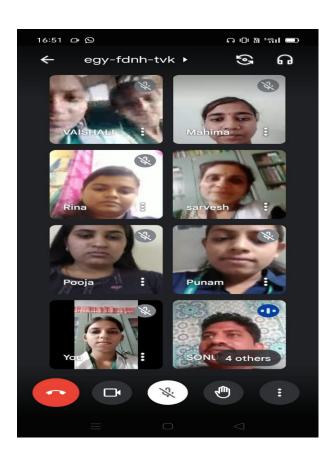

425 001, Tel-2236051 Fax.No.2235642 Email. :-agdbmm@gmal.com, www.agdbmmjal.ac.in

## **Department of Hindi**

Name of Activity: Special Lecture on Creative Writing Skill

Date of Activity/ Programme: 28/04/2023

**Venue/ mode of Activity/ Programme : Online (Google Meet)** 

## **Brief Summary of Programme:**

Department of Hindi was organized online lecture of Poet Sonu Aalam from Gadchiroli District (Maharashtra) On 28th April, 2023. He delivered lecture on the topic of 'Creative Writing Skill' In his speech He expressed that how to write poem?, how to use language in poem?, how to use metaphor and verses in poem? Mr. Sonu answered the questions of students. Hindi special students attended the programme.

**Number of Participant: 12** 

### **Attendance and Screenshots of programme:**