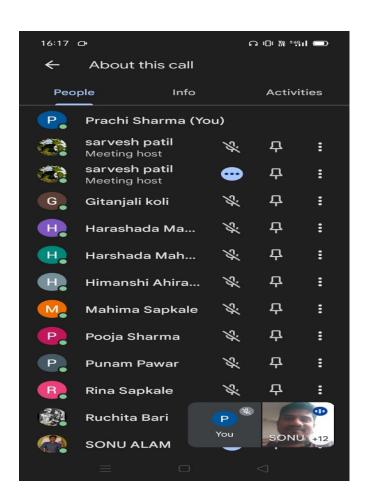

5 001, Tel-2236051 Fax.No.2235642 Email. :-agdbmm@gmal.com, www.agdbmmjal.ac.in

## **Department of Hindi**

Name of Activity: Special Lecture on Creative Writing Skill

Date of Activity/ Programme: 28/04/2023

**Venue/ mode of Activity/ Programme : Online (Google Meet)** 

## **Brief Summary of Programme:**

Department of Hindi was organized online lecture of Poet Sonu Aalam from Gadchiroli District (Maharashtra) On 28th April, 2023. He delivered lecture on the topic of 'Creative Writing Skill' In his speech He expressed that how to write poem?, how to use language in poem?, how to use metaphor and verses in poem? Mr. Sonu answered the questions of students. Hindi special students attended the programme.

**Number of Participant: 12** 

### **Attendance and Screenshots of programme:**