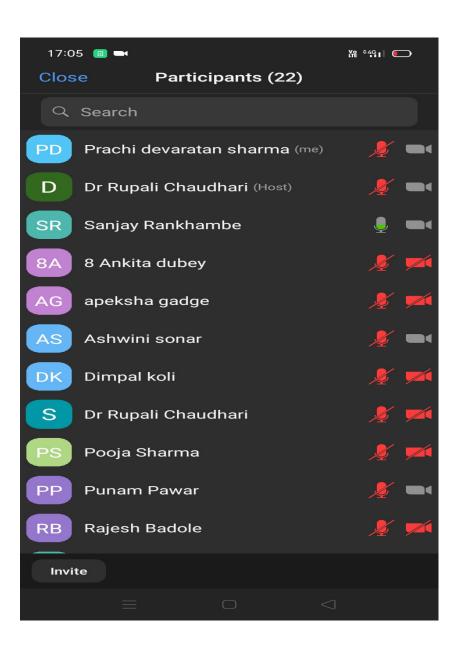

Mahavidyalaya, Jalgaon

Jilha Peth, Jilha Road, Jalgaon 425 001, Tel-2236051 Fax.No.2235642 Email.:-agdbmm@gmal.com, www.agdbmmjal.ac.in

### **Department of Hindi**

Name of Activity: Special Lecture on Tribal Life and Literature

Date of Activity/ Programme: 28/03/2023

**Venue/ mode of Activity/ Programme : Online (Google Meet)** 

### **Brief Summary of Programme:**

Department of Hindi was organized online lecture of famous tribal writer and poet Mahadeo Toppo on 28th March, 2023. He delivered lecture on the topic of 'Tribal Life and Literature' In his speech he gave information about tribal life, their culture, language and literature. Hindi special students of U.G. and P.G. attended the programme.

**Number of Participant: 22** 

## **Attendance and Screenshots of programme:**