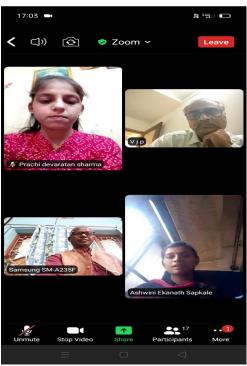

a Mahavidyalaya, Jalgaon

Jilha Peth, Jilha Road, Jalgaon 425 001, Tel-2236051 Fax.No.2235642 Email.:-agdbmm@gmal.com, www.agdbmmjal.ac.in

### **Department of Hindi**

Name of Activity: Special Lecture on Tribal Life and Literature

Date of Activity/ Programme: 28/03/2023

**Venue/ mode of Activity/ Programme : Online (Google Meet)** 

### **Brief Summary of Programme:**

Department of Hindi was organized online lecture of famous tribal writer and poet Mahadeo Toppo on 28th March, 2023. He delivered lecture on the topic of 'Tribal Life and Literature' In his speech he gave information about tribal life, their culture, language and literature. Hindi special students of U.G. and P.G. attended the programme.

**Number of Participant: 22** 

## **Attendance and Screenshots of programme:**