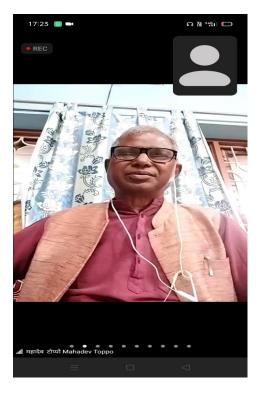

### **Brief Summary of Programme:**

Department of Hindi was organized online lecture of famous tribal writer and poet Mahadeo Toppo on 28th March, 2023. He delivered lecture on the topic of 'Tribal Life and Literature' In his speech he gave information about tribal life, their culture, language and literature. Hindi special students of U.G. and P.G. attended the programme.

## **Attendance and Screenshots of programme:**