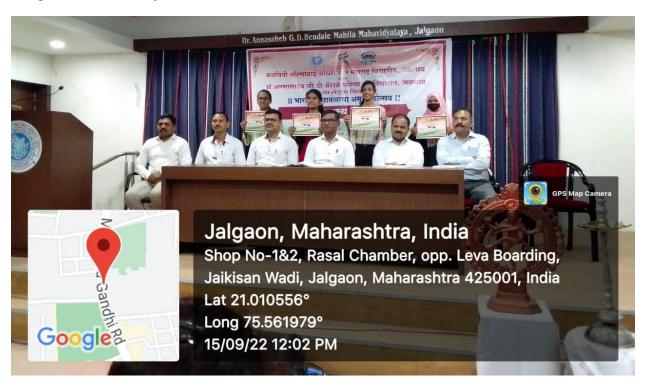

**Brief Summary of Programme:** 

Department of History, Dr. Annasaheb G. D. Bendale Mahila Mahavidyalaya, Jalgaon

was organized Slogan Competition on 15th September 2022 in association with Department of

Student Welfare, KBC NM University, Jalgaon. In this competition 33 students participated from

verious colleges in Jalgaon District such as Nutan Maratha College, Jalgaon, P. O. Nahata

College Bhusawal, M. J. College Jalgaon and Dr. Annasaheb G. D. Bendale Mahila

Mahavidyalaya, Jalgaon etc. Dr. P. N.Tayde Vice Principal was chief geust For the inauguration

and prize distribution ceremony. Dr. J. D. Lekurwale was organizer and Prof. Dipak Kinge was

co-ordinator of the programme. Dr. S. B. Salve & Prof. Yogesh Mahale were the exminars. Prof.

Nilesh Koli, Dr. Ashok Patil, Prof. Suchitra Londhe, Prof. Deepak Pawar, Prof. Priyanka Athe

worked hard for the success of the programme. In this competition First place received by Siddhi

Sanjay Kumar Sharma & Nikita Ashok Tayde, Second place Fatema Ali Asgar Sayyed and third

place was achieved by Sayali Ganesh Mahajan.

Dr. Dipak D.Kinge

Head,

Department of History Dr. A.G.D. Bendale Mahila Mahavidyalaya

**Inauguration Ceremony** 

Prof. Deepak Pawar, Dr. Dipak Kinge, Dr. J. D. Lekurwale, Vice Principal Dr. P. N. Tayde, Prof. Yogesh Mahale, Dr. S. B. Salve and successful students.