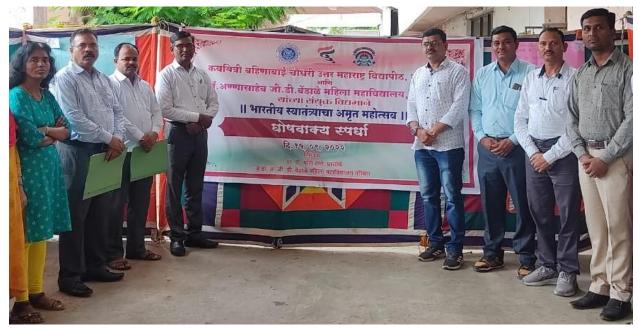

**Brief Summary of Programme:** 

Department of History, Dr. Annasaheb G. D. Bendale Mahila Mahavidyalaya, Jalgaon

was organized Slogan Competition on 15th September 2022 in association with Department of

Student Welfare, KBC NM University, Jalgaon. In this competition 33 students participated from

verious colleges in Jalgaon District such as Nutan Maratha College, Jalgaon, P. O. Nahata

College Bhusawal, M. J. College Jalgaon and Dr. Annasaheb G. D. Bendale Mahila

Mahavidyalaya, Jalgaon etc. Dr. P. N.Tayde Vice Principal was chief geust For the inauguration

and prize distribution ceremony. Dr. J. D. Lekurwale was organizer and Prof. Dipak Kinge was

co-ordinator of the programme. Dr. S. B. Salve & Prof. Yogesh Mahale were the exminars. Prof.

Nilesh Koli, Dr. Ashok Patil, Prof. Suchitra Londhe, Prof. Deepak Pawar, Prof. Priyanka Athe

worked hard for the success of the programme. In this competition First place received by Siddhi

Sanjay Kumar Sharma & Nikita Ashok Tayde, Second place Fatema Ali Asgar Sayyed and third

place was achieved by Sayali Ganesh Mahajan.

Dr. Dipak D.Kinge

Head,

Department of History Dr. A.G.D. Bendale Mahila Mahavidyalaya

**Inauguration Ceremony** 

Prof. Deepak Pawar, Dr. Dipak Kinge, Dr. J. D. Lekurwale, Vice Principal Dr. P. N. Tayde, Prof. Yogesh Mahale, Dr. S. B. Salve and successful students.