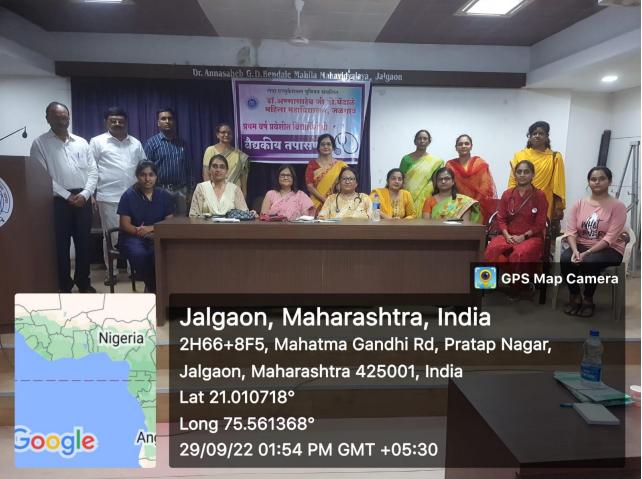

## **Brief Summary of Activity / Programme:**

The medical health check up camp for the students of UG and PG classes admitted in the first year was organized during 28<sup>th</sup> September 2022 to 30<sup>th</sup> 2022. The doctor's panel including Dr. Minal Somani [General Physician], Dr. Sonal Sachin Ingale [Gyneocologist], Dr. Neha Bhangale[General Physician], Dr. Madhuri Kasat [General Physician], Dr. Jayashri Mahajan[General Physician], Dr. Minakshi M. Bari, Dr. Shreewarda Mahajan checked the students and gave the necessary prescription and advice for the students good health. This programme was jointly conducted by Students development committee and Gymkhana committee. There were 806 students health checks up was done during this medical camp under the guidance of Principal Prof. Dr. Gauri M. Rane.

**Date of the Activity:** 28/09/2023 to 30/09/2023

Venue of the Activity: Dr. Annasaheb G. D. Bendale Mahila Mahavidyalaya, Jalgaon

Number of beneficiaries / Participants: 806