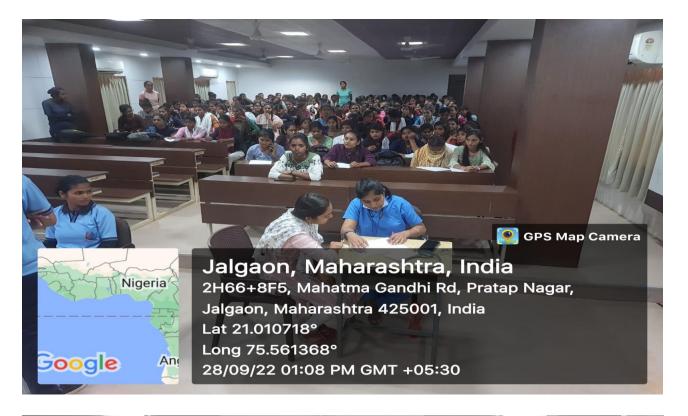

## **Brief Summary of Activity / Programme:**

The medical health check up camp for the students of UG and PG classes admitted in the first year was organized during 28<sup>th</sup> September 2022 to 30<sup>th</sup> 2022. The doctor's panel including Dr. Minal Somani [General Physician], Dr. Sonal Sachin Ingale [Gyneocologist], Dr. Neha Bhangale[General Physician], Dr. Madhuri Kasat [General Physician], Dr. Jayashri Mahajan[General Physician], Dr. Minakshi M. Bari, Dr. Shreewarda Mahajan checked the students and gave the necessary prescription and advice for the students good health. This programme was jointly conducted by Students development committee and Gymkhana committee. There were 806 students health checks up was done during this medical camp under the guidance of Principal Prof. Dr. Gauri M. Rane.

[Dr. R.G. Bavane] Incharge- Medical Health Checkup Camp

कवयित्री बहिणाबाई चौधरी उत्तर महाराष्ट्र विद्यापीठाच्या सूचनेनुसार सदरील विद्यार्थिनींची वैद्यकीय तपासणी महाविद्यालयाच्या प्राचार्य डॉ.गौरी राणे. उपप्राचार्य प्रा. डॉ. व्ही. जे. पाटील, उपप्राचार्य डॉ. पी. एन. तायडे यांच्या मार्गदर्शनाखाली