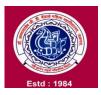

## **Brief Summary of Activity / Programme:**

The medical health check up camp for the students of UG and PG classes admitted in the first year was organized during 28<sup>th</sup> September 2022 to 30<sup>th</sup> 2022. The doctor's panel including Dr. Minal Somani [General Physician], Dr. Sonal Sachin Ingale [Gyneocologist], Dr. Neha Bhangale[General Physician], Dr. Madhuri Kasat [General Physician], Dr. Jayashri Mahajan[General Physician], Dr. Minakshi M. Bari, Dr. Shreewarda Mahajan checked the students and gave the necessary prescription and advice for the students good health. This programme was jointly conducted by Students development committee and Gymkhana committee. There were 806 students health checks up was done during this medical camp under the guidance of Principal Prof. Dr. Gauri M. Rane.

**Date of the Activity:** 28/09/2023 to 30/09/2023

Venue of the Activity: Dr. Annasaheb G. D. Bendale Mahila Mahavidyalaya, Jalgaon

Number of beneficiaries / Participants: 806