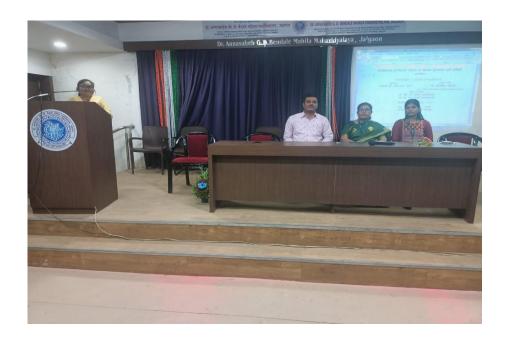

Psychology Department and IQAC jointly arranged a guest lecture on Counseling skills, dated 05/04/2023. The keynote speaker of this program is Prof. Jotsana Owade (Arts, Com & Science College Bodwad Dist- Jalgaon). The program was chaired by Dr. A. B. Patil.

Prof. Jotsana Owade explained that, Counselling skills are interpersonal and technical traits that a counsellor uses to better understand and listen to their clients. Using these skills, a counsellor helps client overcome obstacles that are preventing them from leading a happy life. Prof. Jotsana Owade said that, a counseling student is taught to feel well, think well, and act well. By feeling well, a therapist can relate well and empathize with clients. Thinking well means to think critically, to conceptualize the client in theoretical terms, and to demonstrate good academic skills. Effective counseling skills are vital in forming a strong alliance between the client and therapist.

Dr. Ashok B. Patil

Head. Department of Psychology Dr. A.G.D. Bendale Mahila Mahavidyalaya

PG. 03/04/2023

| 12-11co 03/04/20           | 23, 2000 200   |
|----------------------------|----------------|
| TOTAL SIB ILLIAN ON SING   | 2014           |
| महित्रहाल्य, बादवड यांचे क | My alania      |
| 71 1007119 ON 80110119     | भाजामन डल्यान  |
| ह्याचे हार्य               | No. of Seasons |