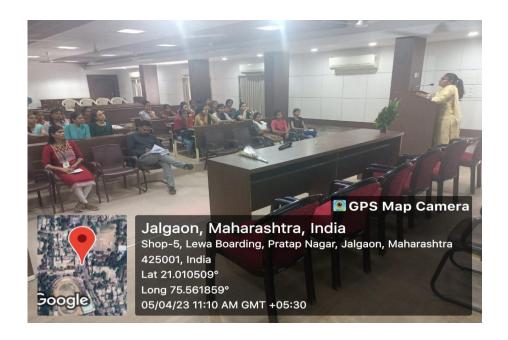

Phone: (0257) 223605

**Report of Activity** 

Name of the Programme : Counseling skills

Date of the Programme : 05/04/ 2023

Venue of the Programme : Dhande Hall

Time : 10 AM

Number of beneficiaries/Participants: 36 Students

Psychology Department and IQAC jointly arranged a guest lecture on Counseling skills, dated 05/04/2023. The keynote speaker of this program is Prof. Jotsana Owade (Arts, Com & Science College Bodwad Dist- Jalgaon). The program was chaired by Dr. A. B. Patil.

Prof. Jotsana Owade explained that, Counselling skills are interpersonal and technical traits that a counsellor uses to better understand and listen to their clients. Using these skills, a counsellor helps client overcome obstacles that are preventing them from leading a happy life. Prof. Jotsana Owade said that, a counseling student is taught to feel well, think well, and act well. By feeling well, a therapist can relate well and empathize with clients. Thinking well means to think critically, to conceptualize the client in theoretical terms, and to demonstrate good academic skills. Effective counseling skills are vital in forming a strong alliance between the client and therapist.