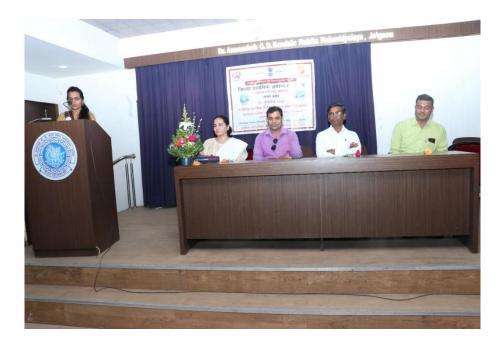

## **Report of Activity**

Name of the Programme: Guest Lecture on Mental Health of College GirlsDate of the Programme: 11/10/ 2022Venue of the Programme: Dhande HallTime: 10.00 AMNumber of beneficiaries/Participants: 75 Students

Psychology Department and IQAC jointly arranged a guest lecture on **Mental Health** of **College Girls** on 11/10/2022. The keynote speaker of this program is Dr. Purva Manrekar (Psychiatrist, Civil Hospital, Jalgaon) and Mr. Daulat Nimse (Counselor- Jalgaon).

Dr. Purva Manrekar explained the World Mental Health Day Theme: "Making Mental Health & Well-Being for All a Global Priority". Mr. Daulat Nimse said that, in today's fast paced era, everyone faces stress. Very few of them recover from mental stress. Neglecting mental health can lead to mental health problems ranging from stress, depression, anxiety to hysteria, dementia and phobias.