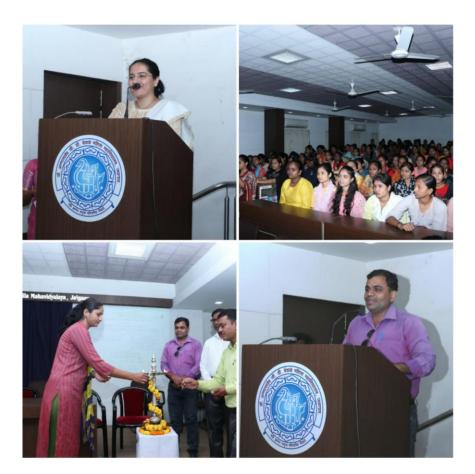

## **Report of Activity**

Name of the Programme: Guest Lecture on Mental Health of College GirlsDate of the Programme: 11/10/ 2022Venue of the Programme: Dhande HallTime: 10.00 AMNumber of beneficiaries/Participants: 75 Students

Psychology Department and IQAC jointly arranged a guest lecture on **Mental Health** of **College Girls** on 11/10/2022. The keynote speaker of this program is Dr. Purva Manrekar (Psychiatrist, Civil Hospital, Jalgaon) and Mr. Daulat Nimse (Counselor- Jalgaon).

Dr. Purva Manrekar explained the World Mental Health Day Theme: "Making Mental Health & Well-Being for All a Global Priority". Mr. Daulat Nimse said that, in today's fast paced era, everyone faces stress. Very few of them recover from mental stress. Neglecting mental health can lead to mental health problems ranging from stress, depression, anxiety to hysteria, dementia and phobias.