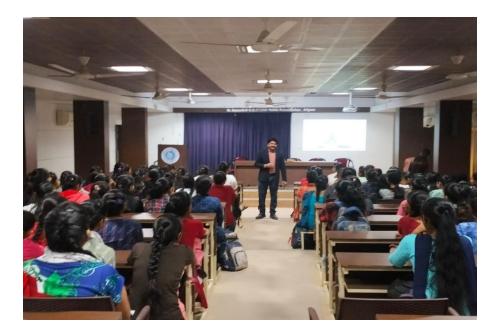

Psychology Department and IQAC jointly arranged a guest lecture on 10/02/2023. The topic of lecture was **Stress Management of College Girls.** The keynote speaker of this program was Prof. Ragib Ahmad (Counselor- Jalgaon) and chaired by Prof. Dr. V. J. Patil.

Prof. Ragib Ahmad explained that, five common examples of stress to students. Being homesick, academic or personal competition, personal pressure to do well, social anxieties, and heavy workloads. Students also feel stress when they get too little sleep, a poor diet and even from having too much downtime. Prof. Ragib Ahmad said that, main causes of stress for college students College students commonly experience stress because of increased responsibilities, a lack of good time management, changes in eating and sleeping habits, and not taking enough breaks for self-care. Transitioning to college can be a source of stress for most first-year students.