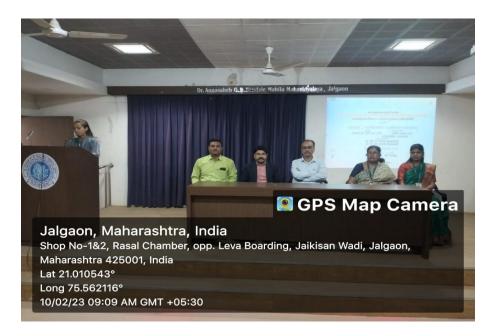

## **Report of Activity**

Name of the Programme: Stress Management of College GirlsDate of the Programme: 10/02/ 2023Venue of the Programme: Dhande HallTime: 9.00 AM

Number of beneficiaries/Participants: 111 Students

Psychology Department and IQAC jointly arranged a guest lecture on 10/02/2023. The topic of lecture was **Stress Management of College Girls.** The keynote speaker of this program was Prof. Ragib Ahmad (Counselor- Jalgaon) and chaired by Prof. Dr. V. J. Patil.