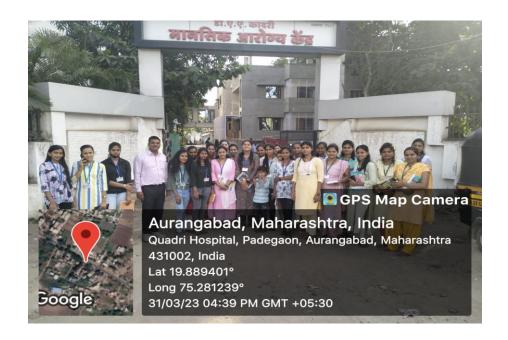

Time : 10.00 AM

Number of beneficiaries/Participants: 26 Students

Psychology Department arranged a Visit at Dr. A. A. Quadri Mental Health Center, Sambhajinagar, on 31/03/2023 for the students of B.A. and M.A. Dr. A. A. Quadri sir gave detailed information about the daily program of the Hospital and different types of mental disorder. Dr. A. A. Quadri Sir explained how different types of mental disorder are treated according to requirement.