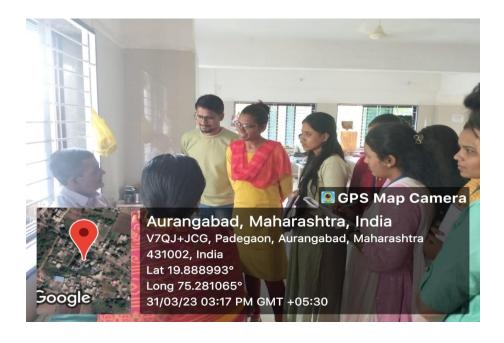

Time : 10.00 AM

Number of beneficiaries/Participants: 26 Students

Psychology Department arranged a Visit at Dr. A. A. Quadri Mental Health Center, Sambhajinagar, on 31/03/2023 for the students of B.A. and M.A. Dr. A. A. Quadri sir gave detailed information about the daily program of the Hospital and different types of mental disorder. Dr. A. A. Quadri Sir explained how different types of mental disorder are treated according to requirement.