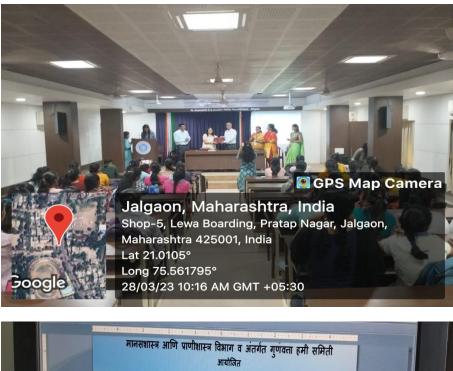

Department of Psychology, Department of Zoology and IQAC jointly organized a Guest lecture of Dr Sujata Mahajan (Senior Gynaecologist, Jalgaon)on "Physical health of Girls and Indian Social Psychology" (28<sup>th</sup> March, 2023) under the scheme 'Health and Hygiene'. About 56students were present for this lecture.

Aspatil

Head Department of Psychology Dr. A.G.D. Bendale Mahila Mahavidyalaya

Dept. of Zoology Dr.Annasaheb G.D.Bendale dilahila Mahavidyalaya, Jalgaon

Dr Sujata Mahajan delivering lecture on "Physical health of Girls and Indian Social Psychology"