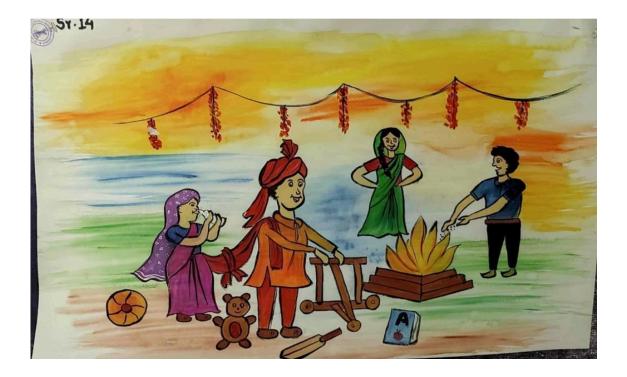

## Screenshots of Cartoon Competition made by Participants

|                            | Cartoon    |             |
|----------------------------|------------|-------------|
| Student Name               | Class      | Signature   |
| Ankita Jayant Wani         | 11th sci   | Amai        |
| Bhagyashri Kailas Sonar    | 12th sci A | Bigond.     |
| Bhumika Prashant Kamlaskar | 12th com A | tekonlooko- |
| Bhuvaneshwari K. Mahajan   | 11th sù B  | Phylahajan  |
| Diksha Kamalakar Dhande    | 22++> B    | Deparde     |
| Gunjan Kiran Rade          | 11th sci A | G.K.Rade    |
| Laxmi Rajesh Singh         | 11th com A | Laxming     |
| Rushika Rajesh Shinde      | 11th com   | Repind      |
| Shrutika Anil Mahajan      | 11th com A | SAM.        |
| Vaishnavi Koli             | 11th B     | WS          |
| Vaishnavi Sandip Patil     | 12 th      | - Buil      |