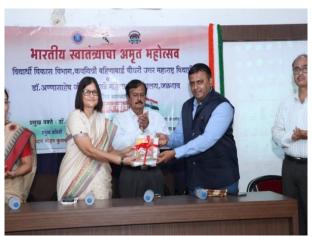

❖ Resource person : Dr. Avinash Asnare

Brief summary of the programme:-

On the occasion of Amrit Mahotsav of Indian Independence, Kavayitri Bahinabai Chaudhari North Maharashtra University, Jalgaon and Dr. Annasaheb G.D Bendale Mahila Mahavidyalaya, Jalgaon jointly organized a lecture on Flag Code on 05/08/2022,. Dr. Avinash Asnare - Director of Sports, Amravati was the speaker. Principal of the College, Dr. Gauri Rane, Chief Guest, Captain Mohan Kulkarni, Vice Principal Dr. V. J. Patil, Vice Principal Dr. P. N. Tayade, Prof. Sunita Patil were present on this occasion. Total 86 students attended the lecture. Dr. Anita Kolhe moderated the program and Dr. Jayendra Lekurwale gave the introduction and vote of thanks.

Dr. Anita Va

Dr Anita Kolhe Director of Physical Education & Sports

देशोन्नर्ती वृत्तसंकलन...

जळगाव • भारतीय स्यातंत्र्याचा अमृत महोत्सवानिमित्त विद्यार्थी विकास विभाग, कवियत्री बहिणाबाई चौधरी उत्तर महाराष्ट्र विद्यापीठ व डॉ. बेंडाळे महिला महाविद्यालय यांच्या संयुक्त विद्यमाने ध्वज संहिता या विषयावर संत गाडगे बाबा अमरावती विद्यापीठाचे क्रीडा संचालक प्रा. डॉ. अविनाश असनारे यांचे व्याख्यान आयोजित करण्यात आले. भारतीय राष्ट्रध्वजाच्या निर्मिती प्रक्रियेसह, राष्ट्रध्वजाच्या विविध पैलूंबर डॉ. असनारे यांनी प्रकाश टाकला, मारतीय राष्ट्रध्वजात असणाऱ्या रंगांना भारतीय केशरी, भारतीय हिरवा अशी नावे का देण्यात आली, स्वातंत्र्या पूर्वीच्या तिरंगा व्यजात

मध्यमागी असलेला चरखा जाऊन अशोकचक्र कसे आले याचा इतिहास हाँ, असनारे यांनी सांगितला. कलिंगाच्या युद्धातली मोठी हिंसा पाहून नंतरच्या काळात अहिंसा व शांतीचे प्रतिक झालेल्या सम्राट अशोकाच्या सारनाथ येथील स्तंभावरील अशोक चक्र जे अहिंसेचे व त्यातीर चोवीस आरे मुळे चोवीस तास प्रगतीसाठी कार्यरत असण्याचा संदेश देते असे बक्तव्य त्यांनी केले. ध्वज अनादरामुळे होणाऱ्या शिक्षाधर डॉ. असनारे यांनी भाष्य केले.' सूत्र संचालन डॉ. अनिता कोल्हे तर प्रास्ताविक व आमार डॉ. जबेंद्र लेक्सवाळे यांनी केले. कार्यक्रमास महाविद्यालयाचे उपप्राचार्य प्रा. डॉ. की. जे. पाटील, डॉ. पी. एन तायडे, प्रा. सुनिता पाटील उपस्थित होते.