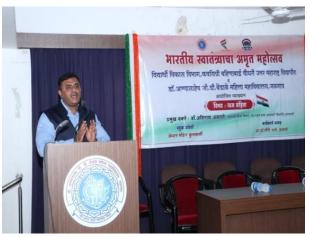

❖ Resource person : Dr. Avinash Asnare

Brief summary of the programme:-

On the occasion of Amrit Mahotsav of Indian Independence, Kavayitri Bahinabai Chaudhari North Maharashtra University, Jalgaon and Dr. Annasaheb G.D Bendale Mahila Mahavidyalaya, Jalgaon jointly organized a lecture on Flag Code on 05/08/2022,. Dr. Avinash Asnare - Director of Sports, Amravati was the speaker. Principal of the College, Dr. Gauri Rane, Chief Guest, Captain Mohan Kulkarni, Vice Principal Dr. V. J. Patil, Vice Principal Dr. P. N. Tayade, Prof. Sunita Patil were present on this occasion. Total 86 students attended the lecture. Dr. Anita Kolhe moderated the program and Dr. Jayendra Lekurwale gave the introduction and vote of thanks.

## **पुण्यबनगरी** डॉ. बेंडाळे महाविद्यालयात ध्वज संहिता विषयावर व्याख्यान

जळगाव : भारतीय स्वातंत्र्याच्या अमृत महोत्सवानिमित्त विद्यार्थी विकास विभाग, कवयित्री बहिणाबाई चौधरी उत्तर महाराष्ट्र विद्यापीठ व डॉ. आण्णासाहेब जी डी बेंडाळे महिला महाविद्यालय यांच्या संयुक्त विद्यमाने ध्वज संहिता या विषयावर संत गाडगे बाबा अमरावती विद्यापीठाचे क्रीडा संचालक प्रा. डॉ. अविनाश असनारे यांचे व्याख्यान आयोजित करण्यात आले. कार्यक्रमास प्रमुख अतिथी म्हणून उपस्थित असलेल्या कॅप्टन मोहन कुलकर्णी यांनी देशाच्या प्रगतीमध्ये युवकांचा सहभाग कसा आणि किती आवश्यक आहे यावर मनोगत व्यक्त केले सोबतच राष्ट्रध्वजाच्या सन्मानासाठी अनेकांनी बलिदान दिले व देत आहेत याची जाणीव त्यांनी उपस्थितांना करून दिली.

आपल्या अध्यक्षीय भाषणात

महाविद्यालयाच्या प्राचार्य प्रा. डॉ. गौरी राणे यांनी महाविद्यालयाच्या वाटचालीचा उल्लेख करीत भारतीय स्वातंत्र्याच्या अमृत महोत्सवानिमित्त महाविद्यालयात क. ब. चौ. उत्तर महाराष्ट्र विद्यापठाच्या संयुक्त विद्यमाने घेण्यात येणाऱ्या उपक्रमांची माहिती उपस्थितांना दिली. कार्यक्रमाचे सूत्र संचालन डॉ. अनिता कोल्हे यांनी तर प्रास्ताविक व आभार डॉ. जयेंद्र लेकुरवाळे यांनी केले. या कार्यक्रमास महाविद्यालयाचे उपप्राचार्य प्रा. डॉ. व्ही. जे. पाटील, डॉ. पी. एन तायडे, प्रा. सुनिता पाटील यांच्यासह प्राध्यापक वुंद व विद्यार्थिनी उपस्थित होते. व्याख्यानाच्या यशस्वितसाठी प्राचार्यांच्या मार्गदर्शनात प्रा. सुचित्रा लोंढे, प्रा. छाया चिरमाडे, संजय सुरवाडे आदींनी कार्य केले.