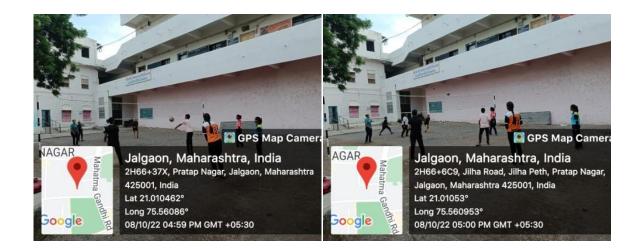

## **Report of Activity**

❖ Name of the Programme : Volleyball Camp

❖ Date of the Programme : 8/10/2022

❖ Venue of the Programme : College Premises

❖ Number of Participants : 18 students

❖ Resource person : Dr Anita Kolhe

**\*** Brief summary of the programme:

The Department of Physical Education & Sports organized the Volleyball camp on 8/10/2022 from 11am to 5 pm. Dr. Anita Kolhe was the resource person for this camp. Sheguided about the importance of appropriate body structure and movements in the game. She discussed the core role of the skills like Passing, Setting, Hitting, Blocking, Defense, Teamwork & etc. She also informed about various rules of the game. Total 18 students participated in the Volleyball camp.

## Dr Annasaheb G.D.Bendale Mahila Mahavidyalya , Jalgaon Department of Physical Education & Sports "Volleyball Camp" ( Dr Anita Kolhe) 8 October 2022