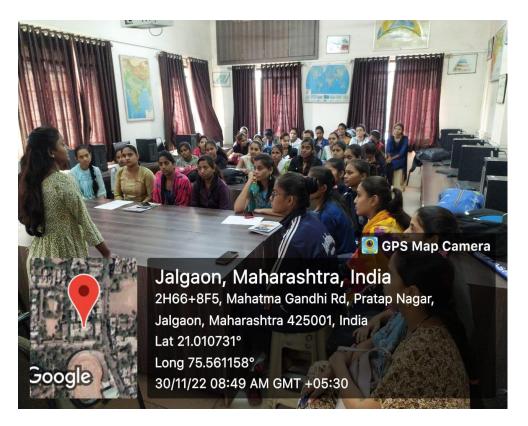

**Date of Programme:** 30/11/2022 **Time:** 8.00 am to 9.00 am

Venue of Programme: Department of Geography, Dr. Annasaheb G. D. Bendale Mahila Mahavidyalaya, Jalgaon.

Number of Participant: 44

## **Brief Report of Programme:**

Department of Geography conducted a lecture under "Remedial Coaching Scheme" on 30/11/2022. This lecture was delivered by Miss Shital R. Bavaskar, Ex. Assistance Prof., Department of Geography, Dr. Annasaheb G. D. Bendale Mahila Mahavidyalaya, Jalgaon on 'How to prepare competitive examinations and NET/SET examinations in Geography'. She also emphasized the importance of time of management while preparing the competitive examinations.

## Dr. Annasaheb G. D. Bendale Mahila Mahavidyalaya, Jalgaon

Department of Geography Remedial Coaching Scheme Class : S.Y/T.Y/B.A/B.Sc/MA

Date: 30-11-2022

Time : 8.00 am

Lecture on : How to prepare competitive exam. and NET/SET exam. in Geography Lecture Delivered by : Miss. Shital R. Bavaskar (Ex. Assistance Professor)