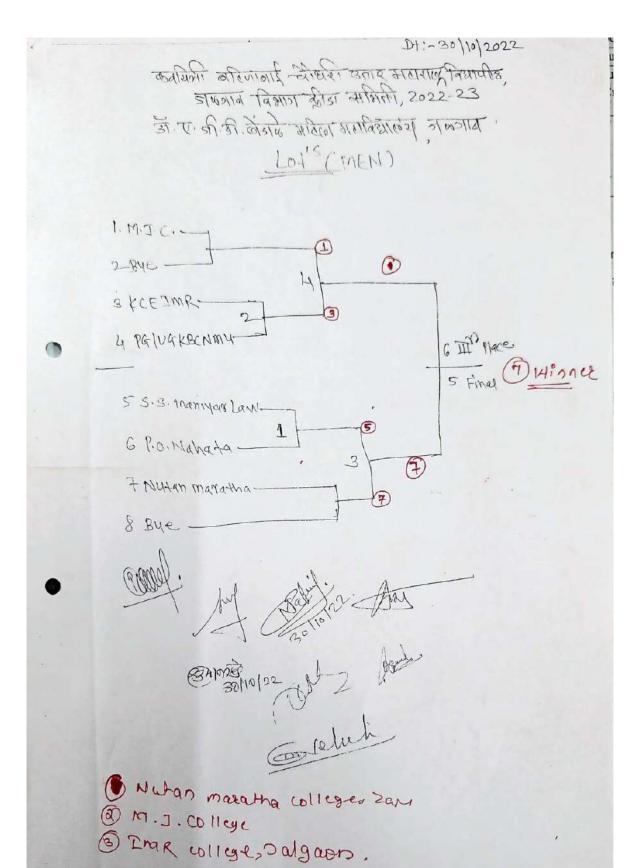

१. खेळाडूंनी गणवेशात हजर राहावे. सुचना

२. उद्घाटनाचे वेळेस सर्व संघ उपस्थित असले पाहिजे.

लॉट्स टाकल्यानंतर आलेल्या संघास भाग घेता येणार नाही.

४. कार्यक्रमात बदल करण्याचा अधिकार स्थानिक आयोजन समितीने राखुन ठेवलेला आहे.

५. संघ व्यवस्थापक अथवा प्रशिक्षक सोबत असल्याशिवाय संघाचे पात्रता पत्रक स्विकारले जाणार नाही याची नोंद घ्यावी.

६. खेळासाठी लागणारे आवश्यक साहित्य खेळाडूंनी आणावे.

स्पर्धेदरम्यान खेळाडूस कोणत्याही प्रकारची इजा अथवा अप्रिय घटना घडल्यास त्यास त्या महाविद्यालयाचे संघ व्यवस्थापक, प्रशिक्षक जबाबदार राहतील.वरील बाबीकरीता स्पर्धा आयोजक महाविद्यालय, पंच अधिकारी जबाबदार राहणार नाही.

> डॉ. सौ. अनिता कोल्हे क्रीडा संचालक

प्राचार्य

Jilha Road, Jilha Peth, Jalgaon - 425 001. Tel.: 👂 0257 - 2236051 Telefax: 0257 - 2235642 e-mail : agdbmm@gmail.com • Website : www.agdbmmjal.ac.in



क्राधिमी त्यरिमामाई त्याहारी उत्तर महाराष्ट्र विद्यापीर जलमान जनमान क्रियाम क्रीडा समिती २०२२-२३ ज्यान महानिहाएशीन त्यास्त्र रेट्यां स्पानी . डा ए की डी टांडाके स्वितं महानिहालम् डाकमान.



And Andrew Andrew Complete And

- 1 KCE college, Physical Edu-sal.
- @ Bendale college, sal.

0

@ P.K. Kotecha Colleges Bhusaval.



#### PG/UG Gymkhana Kavayitri Bahinabai Chaudhari North Maharashtra University, Jalgaon



KBCNMU/PG-Gym/2022/By Hand

Date:27/10 /2022

Principal,

## Subject: Participation in (Men) Kustout Bout

Dear Sir,

Here I am submitting the name of player of PG/UG Gymkhana, KBC North Maharashtra University, Jalgaon, who is participating in the above mentioned event organized by your college on

| Sr. | Name of Student        | Mob No           | Class      | DOB         | Moth