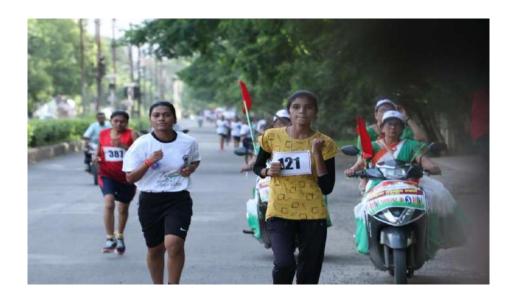

#### स्वातंत्र्याचा अमृत महोत्सव

विद्यार्थी विकास विभाग

कवित्री बहिणाबाई चौधरी उत्तर महाराष्ट्र विद्यापीठ,जळगाव व सरदार वल्लभभाई पटेल कला व विज्ञान महाविद्यालय,ऐनपूर यांच्या संयुक्त विद्यमाने आयोजित सामान्य ज्ञान/निबंध स्पर्धा

\* प्रमाणपत्र \*

प्रमाणित करण्यात येते की, कु./कुमारी. माधुरी स्मानल पाटील

जी ही वेंडाके महाविद्यालय जळगाव

कवयित्री बहिणाबाई चौधरी उत्तर महाराष्ट्र विद्यापीठ जळगांव आणि विद्यार्थी विकास विभाग, सरदार वल्लभभाई पटेल कला व विज्ञान महाविद्यालय, ऐनपूर ता.रावेर जि.जळगांव यांच्या संयुक्त विद्यमाने दि.23/11 / २०२2 रोजी स्वातंत्र्यांचा अमृत महोत्सव निमित्त आयोजित विद्यापीठ स्तरीय सामान्य ज्ञान/निवंध स्पर्धात प्रश्नम क्रमांक मिळाल्यावद्दल / सहभागी झाल्यावद्दल हे प्रमाणपत्र प्रदान करण्यात येत आहे.