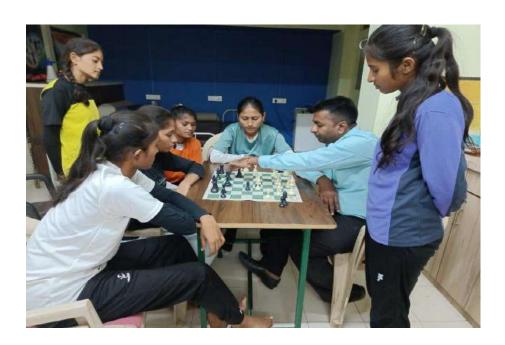

# CERTIFICATE OF ME

Inter-Collegiate Sports (Team / Individual)

Awarded to

Stransmi Street Dipesh Patkri

Mother's Name Asha Class Sy BcA.
of Do. A.G. D. Bendale Mahilacollege Jalanon

for having actually played and Secured Winner/Runner/Third

Place in Chess in Inter Collegiate Sports Tournament

held during the year 2022-2023.

(Dr. S. H. Belorkar) SECRETARY

(Prin. Dr. S. N. Bharambe)

ESTD, 1945