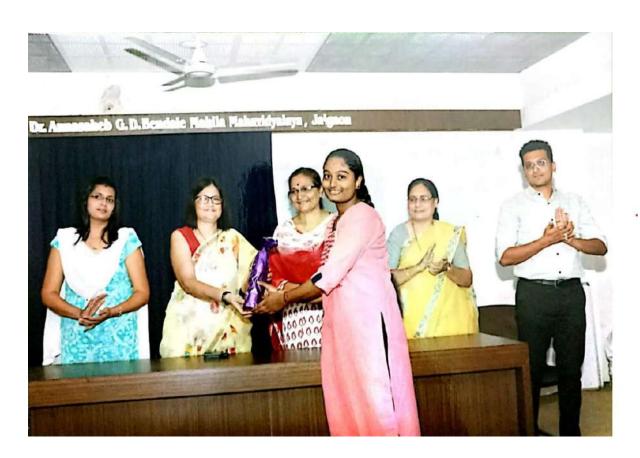

### कवयित्री बहिणाबाई चौधरी उत्तर महाराष्ट्र विद्यापीठ,जळगाव

डॉ.अण्णासाहेब जी.डी.बेंडाळे महिला महाविद्यालय, जळगाव

यांच्या संयुक्त विद्यमाने आयोजित

"विद्यापीठरतरीय कै.भाईसाहेब वाय.एस.महाजन मुर्लीची वक्तृत्व स्पर्धा"

#### प्रमाणपत्र

| कमारी स्थलोनी दिलीय माव-वी                                                                   | वर्ग प्रथम विष विकान                       |
|----------------------------------------------------------------------------------------------|--------------------------------------------|
| कुमारी स्मलोनी दिलीप मान-वी<br>महाविद्यालय डॉ. अळासाहेल जी डो. वेंडोके महिला महावि           | द्यालय्, जळगोव                             |
| यांनी कवियत्री बहिणाबा <mark>ई चौधरी उत्त</mark> र महाराष्ट्र विद्यापीट, विद्यार्थी विकास वि | भाग जळगाव व डॉ. अण्णासाहेब जी.डी. वेंडाळे  |
| महिला महाविद्यालय, जळ <mark>गाव यांच्या संयुक्त विद्यमाने दिनांक १ मार्च २०२३</mark>         | रोजी आयोजित ' विद्यापीटस्तरीय कै. भाईसाहेब |
| वाय.एस.महाजन मुलींची वक्तृत्व स्पर्धां' या मध्येव                                            | क्मांक मिळवला/ सहभाग नींदविला.             |

डॉ.सुजाता गायकवाड विद्यार्थी विकास अधिकारी

प्रा. डॉ. गौरी राणे प्राचार्य

डॉ.सुनिल कुलकर्णी

संचालक,विद्यार्थी विकास विभाग