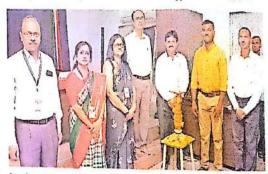

य यांच्या संयुक्त विद्यमाने ' पोषण आणि आरोग्य मार्गदर्शन' या विषयावर एक दिवसीय कार्यशाळा घेण्यात आली.

अध्यक्षस्थानी प्राचार्या डॉ. गौरी राणे होत्या. कार्यशाळा समन्वयक डॉ. अनिता कोल्हे यांनी प्रास्ताविकातून एक दिवसीय कार्यशाळा आयोजन करण्यामागील भूमिका व कार्यशाळेची रूपरेषा

मांडली. विद्यापीठाच्या क्रीडा विभागाचे संचालक डॉ. दिनेश पाटील यांनी उद्घाटनप्रसंगी क्रीडा क्षेत्र हे उत्तम क्षेत्र असून यशस्वी खेळाडू होण्यासाठी निष्ठा, प्रचंड मेहनत, जिद्द, जबाबदारी सोबतच उत्तम पोषण आहार, आरोग्य व व्यायाम याविषयी विद्यार्थिनींना अनमोल व प्रेरणादायी मार्गदर्शन केले. पहिल्या सत्रात माजी क्रिकेटपटू व आरोग्य सल्लागार सुयश बुरुकुल यांनी योगा, प्राणायाम, व्यायाम, पोषण आहार, आराम तसेच नियोजनबद्ध दिनचर्या या विषयावर प्रात्यक्षिकांद्वारे मार्गदर्शन केले.

द्वितीय सत्रात आरोग्यतज्ज्ञ भाविका शहा यांनी ताण तणाव,



बेंडाळे महाविद्यालयातील कार्यशाळेत सहभागी प्राध्यापक व मान्यवर.

भीती, पचन संस्था झोप, मानसिक तज्ज्ञ डॉ. सोनल महाजन यांनी आरोग्य या विविध विकारांचे कारण पोषण, आहार व आरोग्य या व उपाय याविषयी अतिशय हसत विषयांवर बोलताना आपला आहार खेळत शैलीत विद्यार्थिनींना कसा असावा ? या विषयी आरोग्याचे महत्त्व पीपीटीद्वारे पटवून मार्गदर्शन केले. सूत्रसंचालन डॉ. दिले. दुपारच्या तिसऱ्या सत्रात योग, रूपाली चौधरी यांनी केले. आभार

पोषण व आहार आणि निसर्गोपचार डॉ. दीपक किनगे यांनी मानले.

## आजीवन अध्ययन व विस्तार विभाग, क.ब.चौ. उ. म.वि. जळगाव आणि शारीरिक शिक्षण विभाग आणि विस्तार उपक्रम समिती, डॉ. अण्णासाहेब जी. डी. बेंडाळे महिला महाविद्यालय, जळगाव

## "पोषण आणि आरोग्य मार्गदर्शन कार्यशाळा"

बुधवार, दिनांक : १२ एप्रिल २०२३

## उपस्थिती पत्रक

| अ.क्र | विद्यार्थिनीचे नाव       | वर्ग         | मोबाईल क्र. | सही