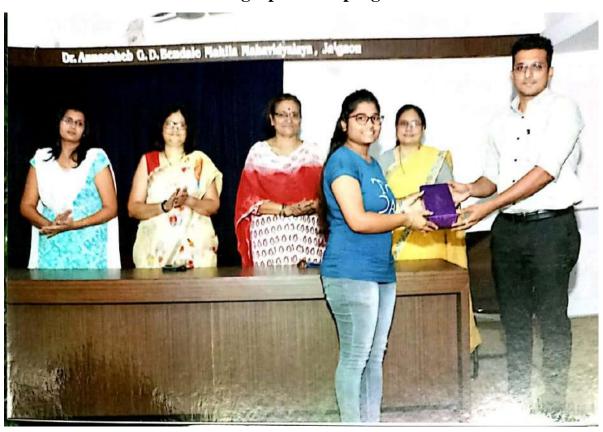

## कवियत्री बहिणाबाई चौधरी उत्तर महाराष्ट्र विद्यापीठ, जळगाव विद्यार्थी विकास विभाग व

डॉ.अण्णासाहेब जी.डी.बेंडाळे महिला महाविद्यालय, जळगाव

यांच्या संयुक्त विद्यमाने आयोजित

"विद्यापीठरतरीय कै.भाईसाहेब वाय.एस.महाजन मुलींची वक्तृत्व स्पर्धा"

#### **र**गणाम्य

| कुमारी अश्विनी बाळू शेर                                                 | वर्ष स्थाप विकास                                 |
|-------------------------------------------------------------------------|--------------------------------------------------|
| महाविद्यालय डॉ अळाशहिब जी डी बेंडोके महिला                              | महाविद्यालयः, जळगांव                             |
| यांनी कवयित्री बहिणाबाई चौधरी उत्तर महाराष्ट्र विद्यापीठ, विद्यार्थी वि | वकास विभाग जळगाव व डॉ. अण्णासाहेब जी.डी. बेंडाळे |
| महिला महाविद्यालय, जळगाव यांच्या संयुक्त विद्यमाने दिनांक १ मार्च       |                                                  |
| वाय.एस.महाजन मुर्लीची वक्तृत्व स्पर्धा' वा मध्ये <del></del>            |                                                  |

विद्यार्थी विकास अधिकारी

प्रा. डॉ. गौरी राणे

प्राचार्य

संचालक,विद्यार्थी विकास विभाग

|| अंतरी पेटवू ज्ञानज्योत ||