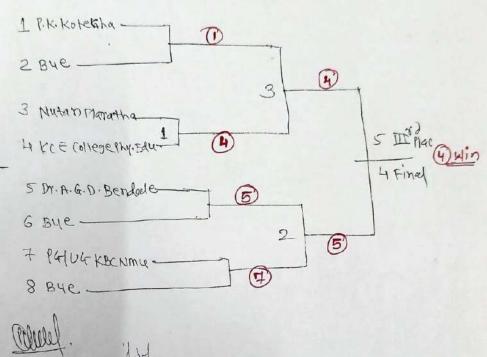

आयोजन समितीने राखुन ठेवलेला आहे.

५. संघ व्यवस्थापक अथवा प्रशिक्षक सोबत असल्याशिवाय संघाचे पात्रता पत्रक स्विकारले जाणार नाही याची नोंद घ्यावी.

६. खेळासाठी लागणारे आवश्यक साहित्य खेळाडूंनी आणावे.

स्पर्धेदरम्यान खेळाडूस कोणत्याही प्रकारची इजा अथवा अप्रिय घटना घडल्यास त्यास त्या महाविद्यालयाचे संघ व्यवस्थापक, प्रशिक्षक जबाबदार राहतील.वरील बाबीकरीता स्पर्धा आयोजक महाविद्यालय, पंच अधिकारी जबाबदार राहणार नाही.

> डॉ. सौ. अनिता कोल्हे क्रीडा संचालक

प्राचार्य

Jilha Road, Jilha Peth, Jalgaon - 425 001. Tel.: 👂 0257 - 2236051 Telefax: 0257 - 2235642 e-mail : agdbmm@gmail.com • Website : www.agdbmmjal.ac.in



क्राधिमी त्यरिमामाई त्याहारी उत्तर महाराष्ट्र विद्यापीर जलमान जनमान क्रियाम क्रीडा समिती २०२२-२३ ज्यान महानिहाएशीन त्यास्त्र रेट्यां स्पानी . डा ए की डी टांडाके स्वितं महानिहालम् डाकमान.



And Andrew Andrew Complete And

- 1 KCE college, Physical Edu-sal.
- @ Bendale college, sal.

0

@ P.K. Kotecha Colleges Bhusaval.



#### PG/UG Gymkhana Kavayitri Bahinabai Chaudhari North Maharashtra University, Jalgaon



KBCNMU/PG-Gym/2022/By Hand

Date:27/10 /2022

Principal,

## Subject: Participation in (Men) Kustout Bout

Dear Sir,

Here I am submitting the name of player of PG/UG Gymkhana, KBC North Maharashtra University, Jalgaon, who is participating in the above mentioned event organized by your college on

| Sr. | Name of Student        | Mob No           | Class      | DOB         | Mother's<br>Name | Caste with |
|-----|------------------------|------------------|------------|-------------|------------------|------------|
| No. | Songwone Sachin Kailas | 99568H488        |