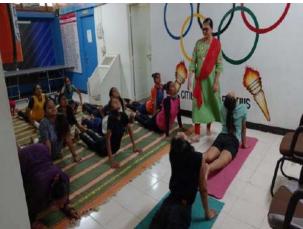

yalaya, Jalgaon

Affiliated to Kavayitri Bahinabai Chaudhari North Maharashtra University Jalgaon (M.S.)

NAAC Re-Accredited 'A' Grade (3.12 CGPA) (3" Cycle), ISO 9001: 2015 Certified

Prof. Gauri M. Rane

(M.Sc.Ph.D.)
Principal

#### **Report of Activity**

❖ Name of the Programme : Yoga Camp

❖ Date of the Programme : 3/03/2023

❖ Venue of the Programme : College Campus

❖ Number of Participants : 23 students

❖ Resource person : Prof Geetanjali Bhangale

\* Brief summary of the programme:-

Department of Physical Education & Sports organized the Yoga camp on 3/03/2023 at 10am to 5 pm. Camp was conducted by Prof Geetanjali Bhangale A "yoga camp" typically refers to a focused and immersive experience in yoga practice. In this camp different Yogasanas and meditation tought to students.





John

Dr Anita Kolhe Director of Physical Education & Sports

#### Dr Annasaheb G.D.Bendale Mahila Mahavidyalaya,Jalgaon Department Of Physical Education & Sports "Yoga Camp" (Prof Geetanjali Bhangale) 3 March 2023 Attendance

| Sr no | Students Name                                     | Class     | Sign           |
|-------|---------------------------------------------------|-----------|----------------|
| 2     | Sarala Ravindra Aswar                             | 3.9.B:n   | CRAR_          |
| 3     | Rupali Delman Aswar                               | SUBA      | <b>DDWmdas</b> |
| 4     | Bhagyshii Sanjay Sankale                          | F.Y.B.A   | Parkale.       |
| 5     | Ashwini Anil Wandole                              | 5400      | Juniole.       |
|       | Gayatri Ariun A