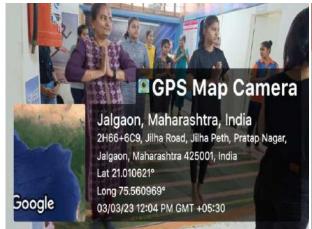

idyalaya, Jalgaon

Affiliated to Kavayitri Bahinabai Chaudhari North Maharashtra University Jalgaon (M.S.)

NAAC Re-Accredited 'A' Grade (3.12 CGPA) (3" Cycle), ISO 9001: 2015 Certified

Prof. Gauri M. Rane

(M.Sc.Ph.D.)
Principal

#### **Report of Activity**

❖ Name of the Programme : Yoga Camp

❖ Date of the Programme : 3/03/2023

❖ Venue of the Programme : College Campus

❖ Number of Participants : 23 students

❖ Resource person : Prof Geetanjali Bhangale

\* Brief summary of the programme:-

Department of Physical Education & Sports organized the Yoga camp on 3/03/2023 at 10am to 5 pm. Camp was conducted by Prof Geetanjali Bhangale A "yoga camp" typically refers to a focused and immersive experience in yoga practice. In this camp different Yogasanas and meditation tought to students.





John

Dr Anita Kolhe Director of Physical Education & Sports

#### Dr Annasaheb G.D.Bendale Mahila Mahavidyalaya,Jalgaon Department Of Physical Education & Sports "Yoga Camp" (Prof Geetanjali Bhangale) 3 March 2023 Attendance

| Sr no | Students Name                                     | Class     | Sign           |
|-------|---------------------------------------------------|-----------|----------------|
| 2     | Sarala Ravindra Aswar                             | 3.9.B:n   | CRAR_          |
| 3     | Rupali Delman Aswar                               | SUBA      | <b>DDWmdas</b> |
| 4     | Bhagyshii Sanjay Sankale                          | F.Y.B.A   | Parkale.       |
| 5     | Ashwini Anil Wandole                              | 5400      | Juniole.       |
|       | Gayatri Ariun