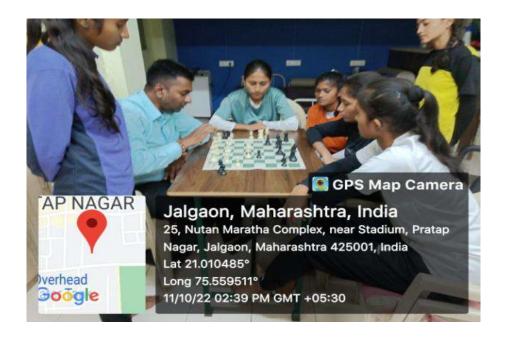

# CERTIFICATE OF ME

Inter-Collegiate Sports (Team / Individual)

Awarded to

Stransmi Street Dipesh Patkri

Mother's Name Asha Class Sy BcA.
of Do. A.G. D. Bendale Mahilacollege Jalanon

for having actually played and Secured Winner/Runner/Third

Place in Chess in Inter Collegiate Sports Tournament

held during the year 2022-2023.

(Dr. S. H. Belorkar) SECRETARY

(Prin. Dr. S. N. Bharambe)

ESTD, 1945