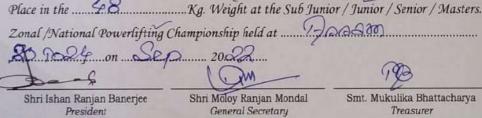

## CERTIFICATE OF MERIT

| This is to certify that | Anshita               | -gaik    | wad             |        |      |
|-------------------------|-----------------------|----------|-----------------|--------|------|
| of Jalgaon              |                       | -        |                 | 48     | _Kg. |
| weight class at the     | Junior                | _ Powerl | lifting Champio | nships | held |
| at Nashik on            | Dt. <u>22 - 24 Ju</u> | ly 202   | 2               |        |      |

#### \*RECORD\*

Body Weight 45 Kg.

KILOGRAMS LIFTED

Squat \_\_\_\_ 62.5 Kg.

Bench Press 35 Kg.

Deadlift 80 Kg.

Total \_\_\_\_\_ 177.5 Kg.

Date of Birth 18 03 2002

Akanale

Gen. Secretary

Meet Director