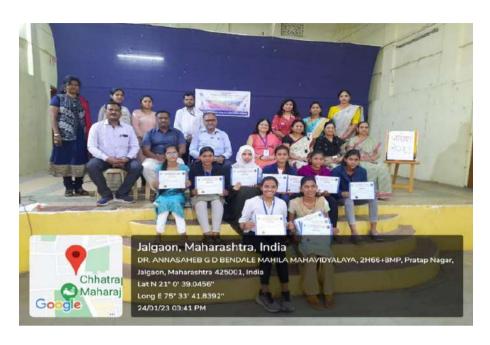

#### स्वातंत्र्याचा अमृत महोत्सव

विद्यार्थी विकास विभाग

कवित्री बहिणाबाई चौधरी उत्तर महाराष्ट्र विद्यापीठ,जळगाव व सरदार वल्लभभाई पटेल कला व विज्ञान महाविद्यालय,ऐनपूर यांच्या संयुक्त विद्यमाने आयोजित सामान्य ज्ञान/निबंध स्पर्धा

\* प्रमाणपत्र \*

प्रमाणित करण्यात येते की, कु./कुमारी. माधुरी स्मानल पाटील

जी ही वेंडाके महाविद्यालय जळगाव

कवयित्री बहिणाबाई चौधरी उत्तर महाराष्ट्र विद्यापीठ जळगांव आणि विद्यार्थी विकास विभाग, सरदार वल्लभभाई पटेल कला व विज्ञान महाविद्यालय, ऐनपूर ता.रावेर जि.जळगांव यांच्या संयुक्त विद्यमाने दि.23/11 / २०२2 रोजी स्वातंत्र्यांचा अमृत महोत्सव निमित्त आयोजित विद्यापीठ स्तरीय सामान्य ज्ञान/निवंध स्पर्धात प्रश्नम क्रमांक मिळाल्यावद्दल / सहभागी झाल्यावद्दल हे प्रमाणपत्र प्रदान करण्यात येत आहे.

समन्वयक विद्यार्थी विकास विभाग डॉ.स्निल कुलकर्णी

संचालक, विद्यार्थी विकास विभाग क.ब.चौ.उ.म.वि.जळगाव

प्राचार्य

स.व.प.कला व विज्ञान महाविद्याल,ऐनपुर