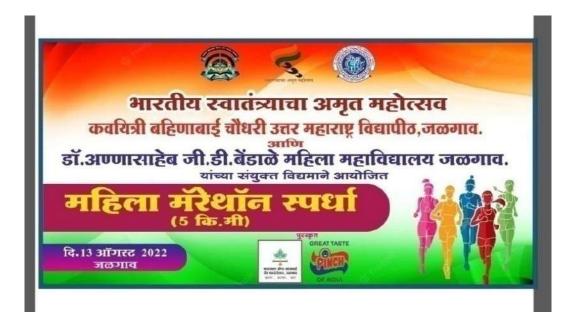

tment of Physical Education & Sports, Dr. Annasaheb G. D. Bendale Mahila Mahavidyalaya, Jalgaon and Kavayitri Bahinabai Chaudhari North Maharashtra University, Jalgaon jointly organized a Marathon Competition. The competition was inaugurated by Dr. Amrita Raut by hoisting a green flag. The competition started in the presence of the chief guests Unmesh Patil (M.P. Jalgaon), Dr. Dinesh Patil (Sports Director, KBC NMU, Jalgaon), Dr. Shilpa Bendale, and Principal Dr. Gauri Rane Madam. Total 823 girls participated in the event. This event can be termed as the grand women's marathon event in Khandesh as the special feature of this event was that there were women pilots in all the places Jain Irragation and Pinch Soda bottleing Pvt. Ltd, Jalgaon gave sponsorship for this event.

Dr. Anita Kolhe













#### लोक्समत

### मॅरेथॉन स्पर्धेत सरला अस्वार, अश्विनी काटोले प्रथम

आझादी का अमृत मोहत्सव : बेंडाळे महाविद्यालयातर्फे आयोजन

लीकमत न्यून नेटवर्क जळनाव : डी. अण्णासाहेब जी.डी. वेहाक महिला महाविद्यालय आणि कवायित्री बहिलामार्ड वीधरी अप्रतास्त्र महाराष्ट्र विद्याणीठाच्या संयुक्त विद्यमार्थे मुलीवी अर्थवंग स्पर्धा आयोजित करण्यात आली होती. प्रतिकारी प्रतास आणि होती. प्रतिकारी प्रतास अरिवरी तर महिलाच्या गयात अरिवरी तर महिलाच्या गयात अरिवरी प्रतास कराते आणि प्रतास कराते आणि प्रतास कराते आणि प्रतास कराते आणि प्रतास कराते आणि

श्रीय एम-आर महाविद्यालयाच्या अस्वातिका ही किल्या बेंदाके, बेंदाके अस्त्रीत प्रत्ये प्रतिकारी मोठ्या प्रश्नीय प्रतिकारी मोठ्या प्रश्नीय प्रतिकारी मोठ्या पर्वार्थ होता स्थात मुल्लीय पहिला क्ष्मीक स्थित मुल्लीय पहिला क्ष्मीक स्थित में स्थात मुल्लीय पहिला क्ष्मीक स्थ