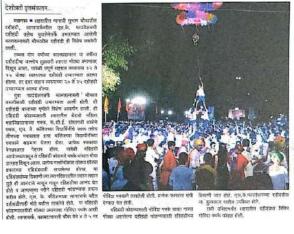

|| अंतरी पेटवृ ज्ञानज्योत ||

## कवियत्री बहिणाबाई चौधरी उत्तर महाराष्ट्र विद्यापीठ, जळगाव विद्यार्थी विकास विभाग व

डॉ.अण्णासाहेब जी.डी.बेंडाळे महिला महाविद्यालय, जळगाव

यांच्या संयुक्त विद्यमाने आयोजित

"विद्यापीठरतरीय कै.भाईसाहेब वाय.एस.महाजन मुलींची वक्तृत्व स्पर्धा"

#### **र**गणाम्य

| कुमारी अश्विनी बाळू शेर                                                 | वर्ष स्थाप विकास                                 |
|-------------------------------------------------------------------------|--------------------------------------------------|
| महाविद्यालय डॉ अळाशहिब जी डी बेंडोके महिला                              | महाविद्यालयः, जळगांव                             |
| यांनी कवयित्री बहिणाबाई चौधरी उत्तर महाराष्ट्र विद्यापीठ, विद्यार्थी वि | वकास विभाग जळगाव व डॉ. अण्णासाहेब जी.डी. बेंडाळे |
| महिला महाविद्यालय, जळगाव यांच्या संयुक्त विद्यमाने दिनांक १ मार्च       |                                                  |
| वाय.एस.महाजन मुर्लीची वक्तृत्व स्पर्धा' वा मध्ये <del></del>            |                                                  |