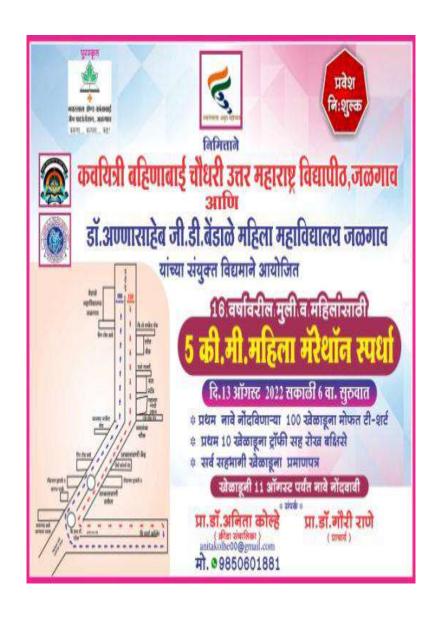

ent of Physical Education & Sports, Dr. Annasaheb G. D. Bendale Mahila Mahavidyalaya, Jalgaon and Kavayitri Bahinabai Chaudhari North Maharashtra University, Jalgaon jointly organized a Marathon Competition. The competition was inaugurated by Dr. Amrita Raut by hoisting a green flag. The competition started in the presence of the chief guests Unmesh Patil (M.P. Jalgaon), Dr. Dinesh Patil (Sports Director, KBC NMU, Jalgaon), Dr. Shilpa Bendale, and Principal Dr. Gauri Rane Madam. Total 823 girls participated in the event. This event can be termed as the grand women's marathon event in Khandesh as the special feature of this event was that there were women pilots in all the places Jain Irragation and Pinch Soda bottleing Pvt. Ltd, Jalgaon gave sponsorship for this event.

Dr. Anita Kolhe













#### लोक्समत

### मॅरेथॉन स्पर्धेत सरला अस्वार, अश्विनी काटोले प्रथम

आझादी का अमृत मोहत्सव : बेंडाळे महाविद्यालयातर्फे आयोजन

लीकमत न्यून नेटवर्क जळनाव : डी. अण्णासाहेब जी.डी. वेहाक महिला महाविद्यालय आणि कवायित्री बहिलामार्ड वीधरी अप्रतास्त्र महाराष्ट्र विद्याणीठाच्या संयुक्त विद्यमार्थे मुलीवी अर्थवंग स्पर्धा आयोजित करण्यात आली होती. प्रतिकारी प्रतास आणि होती. प्रतिकारी प्रतास अरिवरी तर महिलाच्या गयात अरिवरी तर महिलाच्या गयात अरिवरी प्रतास कराते आणि प्रतास कराते आणि प्रतास कराते आणि प्रतास कराते आणि प्रतास कराते आणि

श्रीय एम-आर महाविद्यालयाच्या अस्वातिका ही किल्या बेंदाके, बेंदाके अस्त्रीत प्रत्ये प्रतिकारी मोठ्या प्रश्नीय प्रतिकारी मोठ्या प्रश्नीय प्रतिकारी मोठ्या पर्वार्थ होता स्थात मुल्लीय पहिला क्ष्मीक स्थित मुल्लीय पहिला क्ष्मीक स्थित में स्थात मुल्लीय पहिला क्ष्मीक स्थित