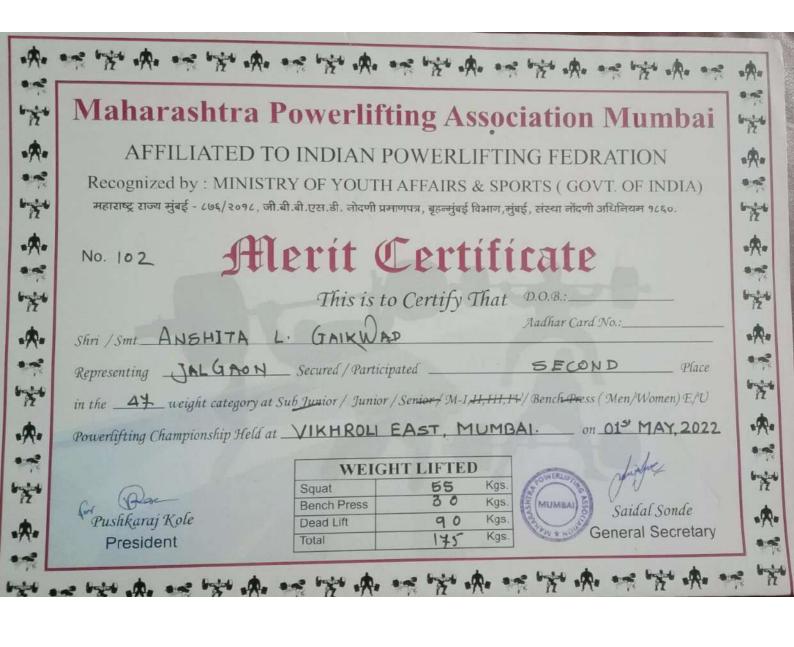

| Certificate        |  |
|--------------------|--|
| <br>- Cettyteate - |  |
|                    |  |

C. No. WSP/3/8/22/44

| This is to Certify that Shri / Smt./ Ku   | TA GAIKWAD      |                                            |
|-------------------------------------------|-----------------|--------------------------------------------|
| Of BULDHA NA District Participated in the | STATE           | Powerlifting Championship                  |
| For JUNIOR Held at AMBA MAN               | GALAM MANGA     | L KARYALAYA AMRAYATI                       |
| From 3/8/22 to 4/8/22 as a PLAYER Secured | Let Place 43 kg | j. Class. His/ Her Body weight. 43: 10 kg. |

Suresh Pachpor Chairman

| erit Certificate |                  |
|------------------|------------------|
| 62.5             | Kg.              |
| 30               | Kg.              |
| 80               | Kg.              |
| 175.5            | Kg.              |
|                  | 62.5<br>30<br>80 |

Sachin Mathane Gen. Secretary