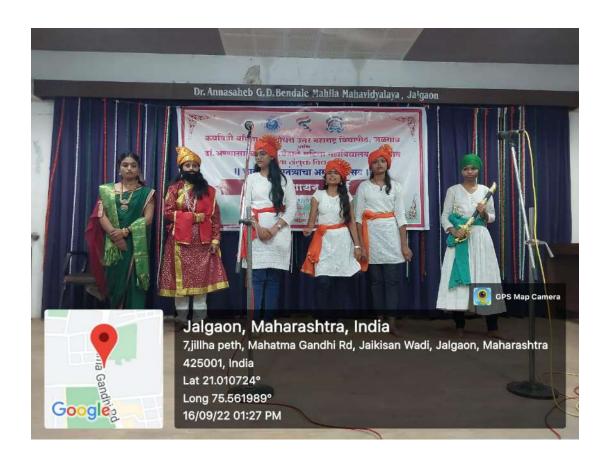

## कवियत्री बहिणाबाई चौधरी उत्तर महाराष्ट्र विद्यापीठ, जळगाव विद्यार्थी विकास विभाग व

डॉ.अण्णासाहेब जी.डी.बेंडाळे महिला महाविद्यालय, जळगाव

यांच्या संयुक्त विद्यमाने आयोजित

"विद्यापीठरतरीय कै.भाईसाहेब वाय.एस.महाजन मुलींची वक्तृत्व स्पर्धा"

#### **र**गणाम्य

| कुमारी अश्विनी बाळू शेर                                                 | वर्ष स्थाप विकास                                 |
|-------------------------------------------------------------------------|--------------------------------------------------|
| महाविद्यालय डॉ अळाशहिब जी डी बेंडोके महिला                              | महाविद्यालयः, जळगांव                             |
| यांनी कवयित्री बहिणाबाई चौधरी उत्तर महाराष्ट्र विद्यापीठ, विद्यार्थी वि | वकास विभाग जळगाव व डॉ. अण्णासाहेब जी.डी. बेंडाळे |
| महिला महाविद्यालय, जळगाव यांच्या संयुक्त विद्यमाने दिनांक १ मार्च       |                                                  |
| वाय.एस.महाजन मुर्लीची वक्तृत्व स्पर्धा' वा मध्ये <del></del>            |                                                  |

### कवयित्री बहिणाबाई चौधरी उत्तर महाराष्ट्र विद्यापीठ,जळगाव

डॉ.अण्णासाहेब जी.डी.बेंडाळे महिला महाविद्यालय, जळगाव

यांच्या संयुक्त विद्यमाने आयोजित

"विद्यापीठरतरीय कै.भाईसाहेब वाय.एस.महाजन मुर्लीची वक्तृत्व स्पर्धा"

#### प्रमाणपत्र

| कमारी स्थलोनी दिलीय माव-वी                                                                   | वर्ग प्रथम विष विकान                       |
|----------------------------------------------------------------------------------------------|--------------------------------------------|
| कुमारी स्मलोनी दिलीप मान-वी<br>महाविद्यालय डॉ. अळासाहेल जी डो. वेंडोके महिला महावि           | द्यालय्, जळगोव                             |
| यांनी कवियत्री बहिणाबा <mark>ई चौधरी उत्त</mark> र महाराष्ट्र विद्यापीट, विद्यार्थी विकास वि | भाग जळगाव व डॉ. अण्णासाहेब जी.डी. वेंडाळे  |
| महिला महाविद्यालय, जळ <mark>गाव यांच्या संयुक्त विद्यमाने दिनांक १ मार्च २०२३</mark>         | रोजी आयोजित ' विद्यापीटस्तरीय कै. भाईसाहेब |
| वाय.एस.महाजन मुलींची वक्तृत्व स्पर्धां' या मध्येव                                            | क्मांक मिळवला/ सहभाग नींदविला.             |