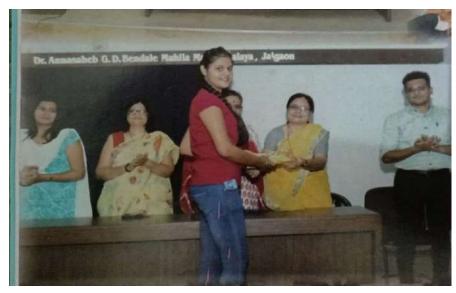

## कवियत्री बहिणाबाई चौधरी उत्तर महाराष्ट्र विद्यापीठ, जळगाव विद्यार्थी विकास विभाग व

डॉ.अण्णासाहेब जी.डी.बेंडाळे महिला महाविद्यालय, जळगाव

यांच्या संयुक्त विद्यमाने आयोजित

"विद्यापीठरतरीय कै.भाईसाहेब वाय.एस.महाजन मुलींची वक्तृत्व स्पर्धा"

#### **र**गणाम्य

| कुमारी अश्विनी बाळू शेर                                                 | वर्ष स्थाप विकास                                 |
|-------------------------------------------------------------------------|--------------------------------------------------|
| महाविद्यालय डॉ अळाशहिब जी डी बेंडोके महिला                              | महाविद्यालयः, जळगांव                             |
| यांनी कवयित्री बहिणाबाई चौधरी उत्तर महाराष्ट्र विद्यापीठ, विद्यार्थी वि | वकास विभाग जळगाव व डॉ. अण्णासाहेब जी.डी. बेंडाळे |
| महिला महाविद्यालय, जळगाव यांच्या संयुक्त विद्यमाने दिनांक १ मार्च       |                                                  |
| वाय.एस.महाजन मुर्लीची वक्तृत्व स्पर्धा' वा मध्ये <del></del>            |                                                  |

विद्यार्थी विकास अधिकारी

प्रा. डॉ. गौरी राणे

प्राचार्य

संचालक,विद्यार्थी विकास विभाग

|| अंतरी पेटवू ज्ञानज्योत ||