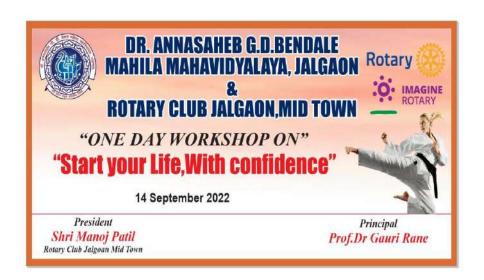

e : College Premises

❖ Number of Participants : 77 students

❖ Resource person : Shri Rajendra Janjale and Shri Pankaj Vyavhare

**&** Brief summary of the programme:

In collaboration with Rotary Midtown, Jagaon and Dr. Annasaheb G.D. Bendale Mahila Mahavidyalaya, Jalgaon organized one-day workshop on "Start Your Life with Confidence" dated 14 September, 2022. The event was inaugurated by Dr. Amruta Munde. Principal of the College, Dr. Gauri Rane and President of Rotary Midtown, Manoj Patil were present. Trainer Rajendra Janjale gave Taekwondo training to the studets and Counseling Director Pankaj Vyawahare gave a motivational lecture. The workshop was conducted by Dr. Anita Kolhe, and a total 77 students benifited by the program.

Dr Anita Kolhe
Director of Physical Education & Sports









# जळगावच्या ३०० युवतींनी गिरवले तायक्वांदो खेळातून स्वसंरक्षणाचे धडे

प्रतिनिधी | जळगाव

डॉ. अण्णासाहेब जी. डी. बेंडाळे महिला महाविद्यालय, तायक्वांदो असोसिएशन जळगाव जिल्हा व रोटरी क्लब जळगाव मिडटाऊन यांच्या संयुक्त विद्यमाने ३०० युवर्तीना स्वसंरक्षण कसे करावे याबाबत धडे





तायक्वांदो खेळाच्या माध्यमातून ३०० युवर्तीनी गिरवले तायक्वांदो खेळातून स्वसंरक्षणाचे घडे

देण्यात आले. हे शिबिर 'आयुष्याची खंबीरपणे जगणे व समोरच्याला प्रेरणादायी वक्तव्य केले. या वेजी सुरुवात आत्मविश्वासाने करा' न घावरणे हेच खरे आत्मरक्षन रोटरी मिडटाऊनचे अध्यक्ष मनोज या संकल्पनेतृन जिमखाना असल्याचे सांगितले. प्राचार्या डॉ. पाटील, डॉ. अपणी मकासरे, डॉ हिपार्टमेंटतर्फे घेण्यात आले. गीरा राणे यांनी अध्यक्षीय भाषण मनोज पाटील, मृणालिनी चित्ते डॉ. अमृता मुंढे यांनी मुलींनी केले. पंकज व्यवहारे यांनी युवतींना आदी उपस्थि