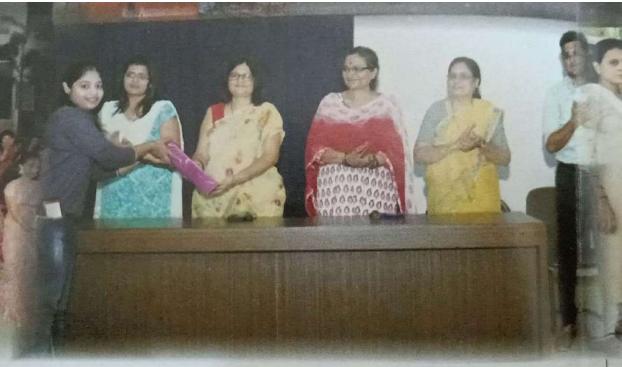

#### कवियत्री बहिणाबाई चौधरी उत्तर महाराष्ट्र विद्यापीठ, जळगाव डॉ.अण्णासाहेब जी.डी.बेंडाळे महिला महाविद्यालय, जळगाव

यांच्या संयुक्त विद्यमाने आयोजित

"विद्यापीठरतरीय कै.भाईसाहेब वाय.एस.महाजन मुलींची वक्तृत्व स्पर्धा"

#### प्रमाणपत्र

|                                                                                                                                                                                      | 100                                                |
|--------------------------------------------------------------------------------------------------------------------------------------------------------------------------------------|----------------------------------------------------|
| कुमारी जाजभी नेता जी मीन                                                                                                                                                             | वर्ग स्थम वर्ष विज्ञान                             |
| राजिश निताला माण                                                                                                                                                                     | जाला जलशांव                                        |
| कुमारा कार्यास्त्र ती ही बेडाक महिला                                                                                                                                                 | Hellae41019, 300-1                                 |
| कुमारी जाजरी नेता जी मान कुमारी अळा त्राह्म जी ही खेडाळ महिला महाविद्यालय हो अळा त्राह्म जी ही खेडाळ महिला बांनी कविवनी वहिणाबाई चौचरी उत्तर महाराष्ट्र विद्यापीठ, विद्यार           | क्रमा बरमाव व डॉ. अण्णासाहेब जी.डी. वेडाडे         |
| • • • <del>• • • • • • • • • • • • • • • • </del>                                                                                                                                    | तिकास विभाग गर्मा विकास विभाग के आहंमाहर           |
| याना क्वावत्रा वाल्याचार मार्ग                                                                                                                                                       | गार्च २०२३ रोजी आयोजित ' विद्यापाठलासय के. नार्यान |
| यांनी कवियत्री बहिणाबाई चौधरी उत्तर महाराष्ट्र विद्यापीठ, विद्यार<br>महिला महाविद्यालय, जळगाब यांच्या संयुक्त विद्यमाने दिनांक १ व<br>बाय.एस.महाजन मुलीची वस्तृत्व स्पर्धा' या मध्ये | नारं प्रित्तना महभूम नीरविता.                      |
|                                                                                                                                                                                      |                                                    |
| वाच एस महानन मुलाया वन रूप व पर                                                                                                                                                      |                                                    |

प्राचार्य

संचानक,विद्यावी विकास विभाग

|| अंतरी पेटवू ज्ञानज्योत ||