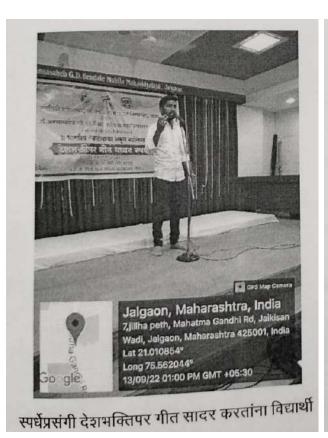

|                          | मोबाईल नं     | सही          |
| Shubhangi Suresh<br>Gayare | Bendale collage          | 84689722      | Priker       |
| Yosita VIIas so natione    |                          | 8261827414    |              |
| JAShwini Belly & new       | Bendale collège          | 936949ttu     | AIB-NA       |
| 18 girya sangay thank      | P. M. High Shoot         | 957306727     | D.S.C.       |
| 19 प्रमीला स्मेरी सानवरी   | P. R. Highschool         | 801031860     | D.5C,        |
| ne राविन इरुबर परादे       | P.K. college sharinga    | Jan 70665243- | 8 es. Ihinde |
| य भिराप भिक्रन केच         | P.R. collage sharangeron | en 988119090  | Baid         |
| 22 डिगशोर सेवार सि         | Pratap college,          | 4454089942    | Siema        |









## Dr. Annasaheb G. D. BendaleMahilaMahavidyalaya, Jalgaon

NAAC Accredited 'A' Grade (3rd cycle) with CGPA 3.12 | ISO 9001:2015 Certified Institution

 $Phone: \ 0257-2236051, \ 2235642 \ | \ Fax\ No.: \ 0257-2235642 \ | \ Website: www.agdbmmjal.ac.in \ | \ Email: \ agdbmm@gmail.com$ 

Name of the Programme: kavyavachan (Poetry Reading) competition

\_\_\_\_\_\_\_

Date of the Programme: 25 Jan, 2023

Venue of the Programme: Conferance Hall

Number of beneficiaries/Participants: 19

**Brief Summary of the Programme:** 

A poetry reading competition was held on January 25, 2023, at 10 am at the conference hall on behalf of the Kala Mandal committee on the occasion of the college's Jallosh Festive- 2023. To create awareness of poetry in the modern era and to develop verbal skills an