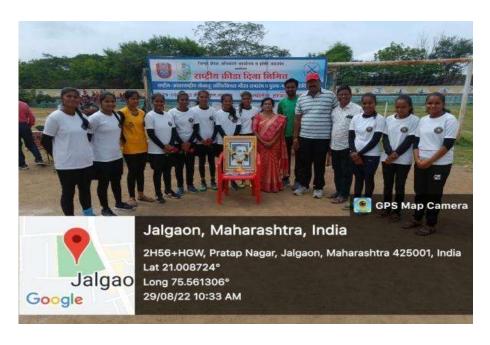

yitri Bahinabai Chaudhari North Maharashtra University Jalgaon (M.S.)

NAAC Re-Accredited 'A' Grade (3.12 CGPA) (3<sup>rd</sup> Cycle), ISO 9001: 2015 Certified

Prof. Gauri M. Rane

(M.Sc.Ph.D.) Principal

#### **Report of Activity**

❖ Name of the Programme : Major Dhyanchand Day Celebration

◆ Date of the Programme : 29/08/2022

❖ Venue of the Programme : Chatrapati Shivaji Maharaj Krida Sankul, Jalgaon

❖ Number of Participants : 14 students

**\*** Brief summary of the programme:

The District Sports Office, Jalgaon organized the Dhyanchand Day on 29/08/2022 in the Chatrapati Shivaji Maharaj Krida Sankul, Jalgaon. NIS Hockey Coach, Shri Arvind Khandekar & NIS Hockey Coach Leyacat Alisayyad were the chief guests of the programme. Total 14 students were participated.

Dr Anita Kolhe





#### Dr Annasaheb G.D.Bendale Mahila Mahavidyalya , Jalgaon Department of Physical Education & Sports National Sports Day "Major Dhyanchand Day" 29 August 2022 Attendance

| Sr no | Students Name               | Class     | Sign       |
|-------|-----------------------------|-----------|------------|
| 1     | Bhavna Bharat Koli          | MA-I      | Sorali     |
| 2     | Karishma Shantaram Ahire    | MA-I      | yearire    |
| 3     | Kirti Jagjeevan Baviskar    | Msc-2     | Krey-      |
| 4     | Sarala Ravindra Aswar       | S.Y.B.A   | 5. R. A    |
| 5     | Gayatri Arjuna Aswar        | S.Y.R.A   | Asmer      |
| 6     | Rupali Devram Aswar         | SYBA      | Dewar.     |
| 7     | Aarti Shivaji Dhage         | 5.Y.B.A   | CASPAGE    |
| 8     | Ashwini Anil Wandole        | S