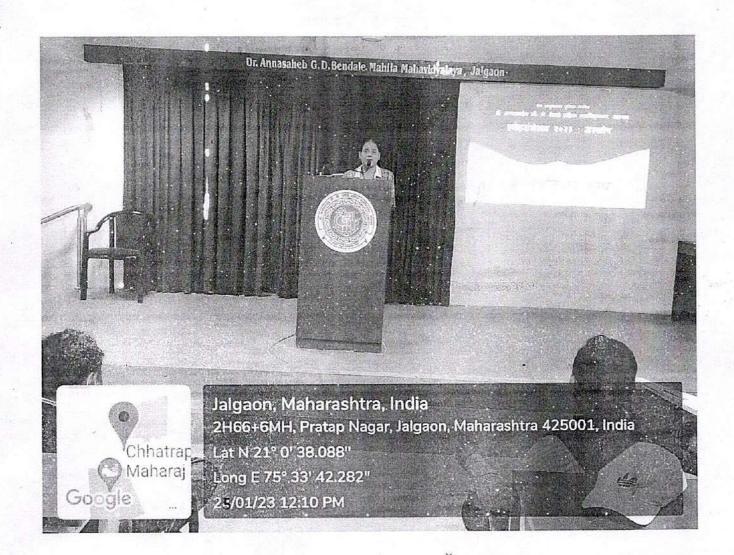

डॉ. अण्णासाहेब जी. डी. बेंडाळे महिला महाविद्यालय, जळगाव

स्नेहसंमेलन : जल्लोष 2023

साहित्य कला समिती आयोजित

काव्यवाचन स्पर्धा

दिनांक: 25 जानेवारी 2023

#### \*निकाल तक्ता\*

| कोड क्र. | स्पर्धकाचे नाव           | वर्ग      | प्राप्त गुण<br>(60 पैकी) | गुण<br>क्रमांक |
|----------|--------------------------|-----------|--------------------------|----------------|
| 12       | दिप्ती कमलाकर पाटील      | T.N.BSC   | 32                       | प्रथम          |
| 09       | प्राजकाट राजेंद्र रागेउ  | FYBA.     | 30                       | द्वितीय        |
| 08       | निशिगंद्या मधुकर गायकवाउ | T.Y. B.A. | 27                       | तृतीय          |

उा. रूपारी परीक्षकाचे नाव व सही प्राः दीपके सं पवार परीक्षकाचे नाव व सही

परीक्षकाचे नाव व सही

डॉ. संजय रणखांबे

साहित्य कलां समिती प्रमुख





#### Lewa Educational Unions

## Dr. Annasaheb G. D. Bendale Mahila Mahavidyalaya,Jalgaon Jilha Road, Jilha Peth, Jalgaon

Phone: (0257) 2236051

NAAC Re-Accredited 'A' Grade (3.12)

\_\_\_\_\_

#### **Report of Activity**

**Name of the Programme**: Annual Function 2022-23

Name of Activity : Fine Arts Competition-Collage Competition

**Date of the Programme** : 25/01/2023

**Venue of the Programme**: Saraswati Hall, College Campus, Dr. Annasaheb G. D.

Bendale Mahila Mahavidyalaya, Jalgaon.

Number of beneficiaries/Participants:18 (Sr. College:12 and Jr. College: 6 students)

#### **Brief Summary of Programme:**

On the occasion of Annual Function "Jallosh" 2022-23, Art Circle of the College organized Fine Arts Competition- Collage Competition on 25<sup>th</sup> January 2023. Total 1