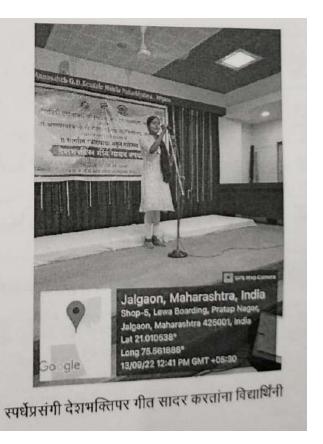

|                          | मोबाईल नं     | सही          |
| Shubhangi Suresh<br>Gayare | Bendale collage          | 84689722      | Priker       |
| Yosita VIIas so natione    |                          | 8261827414    |              |
| JAShwini Belly & new       | Bendale collège          | 936949ttu     | AIB-NA       |
| 18 girya sangay thank      | P. M. High Shoot         | 957306727     | D.S.C.       |
| 19 प्रमीला स्मेरी सानवरी   | P. R. Highschool         | 801031860     | D.5C,        |
| ne राविन इरुबर परादे       | P.K. college sharinga    | Jan 70665243- | 8 es. Ihinde |
| य भिराप भिक्रन केच         | P.R. collage sharangeron | en 988119090  | Baid         |
| 22 डिगशोर सेवार सि         | Pratap college,          | 4454089942    | Siema        |









## Dr. Annasaheb G. D. BendaleMahilaMahavidyalaya, Jalgaon

NAAC Accredited 'A' Grade (3rd cycle) with CGPA 3.12 | ISO 9001:2015 Certified Institution

 $Phone: \ 0257-2236051, \ 2235642 \ | \ Fax\ No.: \ 0257-2235642 \ | \ Website: www.agdbmmjal.ac.in \ | \ Email: \ agdbmm@gmail.com$ 

Name of the Programme: kavyavachan (Poetry Reading) competition

\_\_\_\_\_\_\_

Date of the Programme: 25 Jan, 2023

Venue of the Programme: Conferance Hall

Number of beneficiaries/Participants: 19

**Brief Summary of the Programme:** 

A poetry reading competition was held on January 25, 2023, at 10 am at the conference hall on behalf of the Kala Mandal committee on the occasion of the college's Jallosh Festive- 2023. To create awareness of poetry in the modern era and to develop verbal skills and