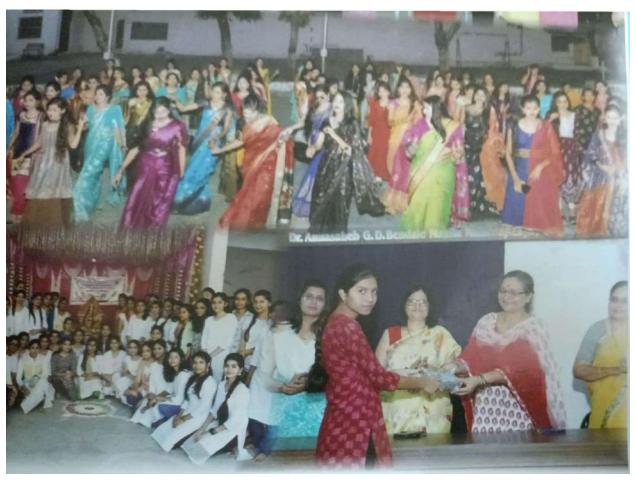

### कवयित्री बहिणाबाई चौधरी उत्तर महाराष्ट्र विद्यापीठ,जळगाव

डॉ.अण्णासाहेब जी.डी.बेंडाळे महिला महाविद्यालय, जळगाव

यांच्या संयुक्त विद्यमाने आयोजित

"विद्यापीठरतरीय कै.भाईसाहेब वाय.एस.महाजन मुर्लीची वक्तृत्व स्पर्धा"

#### प्रमाणपत्र

| कमारी स्थलोनी दिलीय माव-वी                                                                   | वर्ग प्रथम विष विकान                       |
|----------------------------------------------------------------------------------------------|--------------------------------------------|
| कुमारी स्मलोनी दिलीप मान-वी<br>महाविद्यालय डॉ. अळासाहेल जी डो. वेंडोके महिला महावि           | द्यालय्, जळगोव                             |
| यांनी कवियत्री बहिणाबा <mark>ई चौधरी उत्त</mark> र महाराष्ट्र विद्यापीट, विद्यार्थी विकास वि | भाग जळगाव व डॉ. अण्णासाहेब जी.डी. वेंडाळे  |
| महिला महाविद्यालय, जळ <mark>गाव यांच्या संयुक्त विद्यमाने दिनांक १ मार्च २०२३</mark>         | रोजी आयोजित ' विद्यापीटस्तरीय कै. भाईसाहेब |
| वाय.एस.महाजन मुलींची वक्तृत्व स्पर्धां' या मध्येव                                            | क्मांक मिळवला/ सहभाग नींदविला.             |

डॉ.सुजाता गायकवाड विद्यार्थी विकास अधिकारी

प्रा. डॉ. गौरी राणे प्राचार्य

डॉ.सुनिल कुलकर्णी

संचालक,विद्यार्थी विकास विभाग