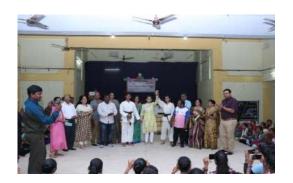

: College Premises

❖ Number of Participants : 77 students

❖ Resource person : Shri Rajendra Janjale and Shri Pankaj Vyavhare

**&** Brief summary of the programme:

In collaboration with Rotary Midtown, Jagaon and Dr. Annasaheb G.D. Bendale Mahila Mahavidyalaya, Jalgaon organized one-day workshop on "Start Your Life with Confidence" dated 14 September, 2022. The event was inaugurated by Dr. Amruta Munde. Principal of the College, Dr. Gauri Rane and President of Rotary Midtown, Manoj Patil were present. Trainer Rajendra Janjale gave Taekwondo training to the studets and Counseling Director Pankaj Vyawahare gave a motivational lecture. The workshop was conducted by Dr. Anita Kolhe, and a total 77 students benifited by the program.

Dr Anita Kolhe
Director of Physical Education & Sports









# जळगावच्या ३०० युवतींनी गिरवले तायक्वांदो खेळातून स्वसंरक्षणाचे धडे

प्रतिनिधी | जळगाव

डॉ. अण्णासाहेब जी. डी. बेंडाळे महिला महाविद्यालय, तायक्वांदो असोसिएशन जळगाव जिल्हा व रोटरी क्लब जळगाव मिडटाऊन यांच्या संयुक्त विद्यमाने ३०० युवर्तीना स्वसंरक्षण कसे करावे याबाबत धडे





तायक्वांदो खेळाच्या माध्यमातून ३०० युवर्तीनी गिरवले तायक्वांदो खेळातून स्वसंरक्षणाचे घडे

देण्यात आले. हे शिबिर 'आयुष्याची खंबीरपणे जगणे व समोरच्याला प्रेरणादायी वक्तव्य केले. या वेजी सुरुवात आत्मविश्वासाने करा' न घावरणे हेच खरे आत्मरक्षन रोटरी मिडटाऊनचे अध्यक्ष मनोज या संकल्पनेतृन जिमखाना असल्याचे सांगितले. प्राचार्या डॉ. पाटील, डॉ. अपणी मकासरे, डॉ हिपार्टमेंटतर्फे घेण्यात आले. गीरा राणे यांनी अध्यक्षीय भाषण मनोज पाटील, मृणालिनी चित्ते डॉ. अमृता मुंढे यांनी मुलींनी केले. पंकज व्यवहारे यांनी युवतींना आदी उपस्थित