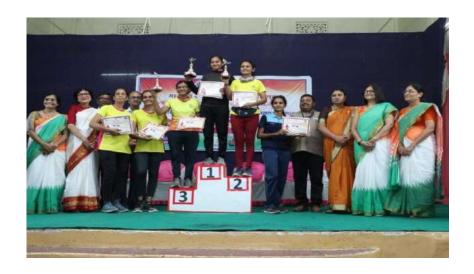

## AMATEUR POWERLIFTING ASSOCIATION

(Registered under Societies Act)

Reg. No.MAH/97/2021, Dated 08/02/2021

an affiliated unit of World Powerlifing INDIA
Recognisted By

## CERTIFICATE OF MERIT

| This is to certify that | Anshita               | -gaik    | wad             |        |      |
|-------------------------|-----------------------|----------|-----------------|--------|------|
| of Jalgaon              |                       | -        |                 | 48     | _Kg. |
| weight class at the     | Junior                | _ Powerl | lifting Champio | nships | held |
| at Nashik on            | Dt. <u>22 - 24 Ju</u> | ly 202   | 2               |        |      |

#### \*RECORD\*

Body Weight 45 Kg.

KILOGRAMS LIFTED

Squat \_\_\_\_ 62.5 Kg.

Bench Press 35 Kg.

Deadlift 80 Kg.

Total \_\_\_\_\_ 177.5 Kg.

Date of Birth 18 03 2002