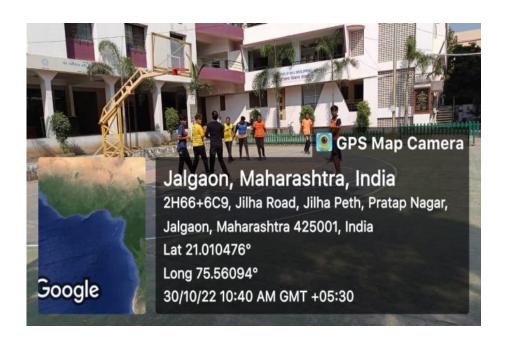

### **Report of Basketball Camp**

❖ Name of the Programme : Basketball Camp

**❖** Date of the Programme : 29/10/2022 to 30/10/2022

❖ Venue of the Programme : College Campus

❖ Number of Participants : 15 Students

\* Brief summary of the programme:

Department of Physical Education & Sports organized the Basketball camp from 29/10/2022 to 30/10/2022 at 10 am to 5 pm. Dr. Anita Kolhe was the resource person for this camp. She guided how to play basketball effectively. She talked about the fundamental skills like dribbling, shooting, passing and defensive techniques. Her talk highlighted the spirit of teamwork and communication. She discussed defensive strategies and improving overall basketball IQ. The session developed holistic approach to enhance both individual and team based skills on the court.