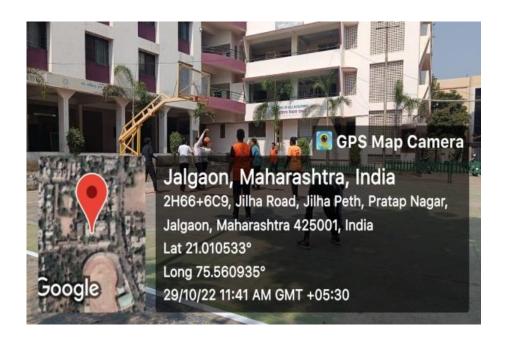

### **Report of Basketball Camp**

❖ Name of the Programme : Basketball Camp

**❖** Date of the Programme : 29/10/2022 to 30/10/2022

❖ Venue of the Programme : College Campus

❖ Number of Participants : 15 Students

\* Brief summary of the programme:

Department of Physical Education & Sports organized the Basketball camp from 29/10/2022 to 30/10/2022 at 10 am to 5 pm. Dr. Anita Kolhe was the resource person for this camp. She guided how to play basketball effectively. She talked about the fundamental skills like dribbling, shooting, passing and defensive techniques. Her talk highlighted the spirit of teamwork and communication. She discussed defensive strategies and improving overall basketball IQ. The session developed holistic approach to enhance both individual and team based skills on the court.