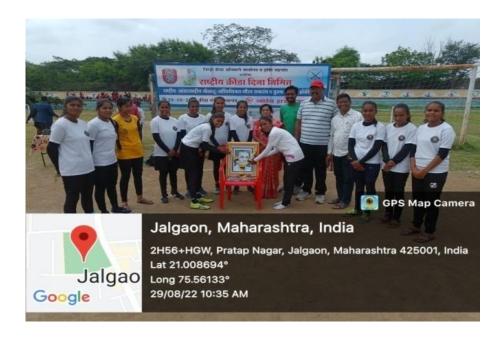

## **Report of Activity**

: Major Dhyanchand Day Celebration

- ✤ Name of the Programme
- ✤ Date of the Programme : 29/08/2022
- Venue of the Programme
  Chatrapati Shivaji Maharaj Krida Sankul, Jalgaon
- Number of Participants
  : 14 students
- ✤ Brief summary of the programme:

The District Sports Office, Jalgaon organized the Dhyanchand Day on 29/08/2022 in the Chatrapati Shivaji Maharaj Krida Sankul, Jalgaon. NIS Hockey Coach, Shri Arvind Khandekar & NIS Hockey Coach Leyacat Alisayyad were the chief guests of the programme. Total 14 students were participated.