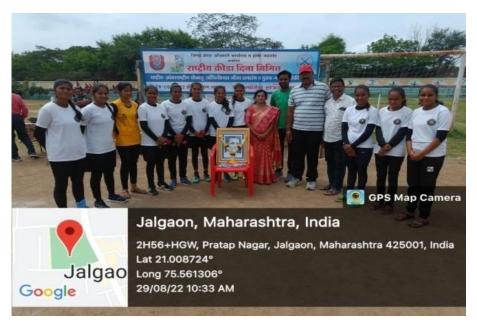

## **Report of Activity**

: Major Dhyanchand Day Celebration

- ✤ Name of the Programme
- ✤ Date of the Programme : 29/08/2022
- Venue of the Programme
  Chatrapati Shivaji Maharaj Krida Sankul, Jalgaon
- Number of Participants
  : 14 students
- ✤ Brief summary of the programme:

The District Sports Office, Jalgaon organized the Dhyanchand Day on 29/08/2022 in the Chatrapati Shivaji Maharaj Krida Sankul, Jalgaon. NIS Hockey Coach, Shri Arvind Khandekar & NIS Hockey Coach Leyacat Alisayyad were the chief guests of the programme. Total 14 students were participated.